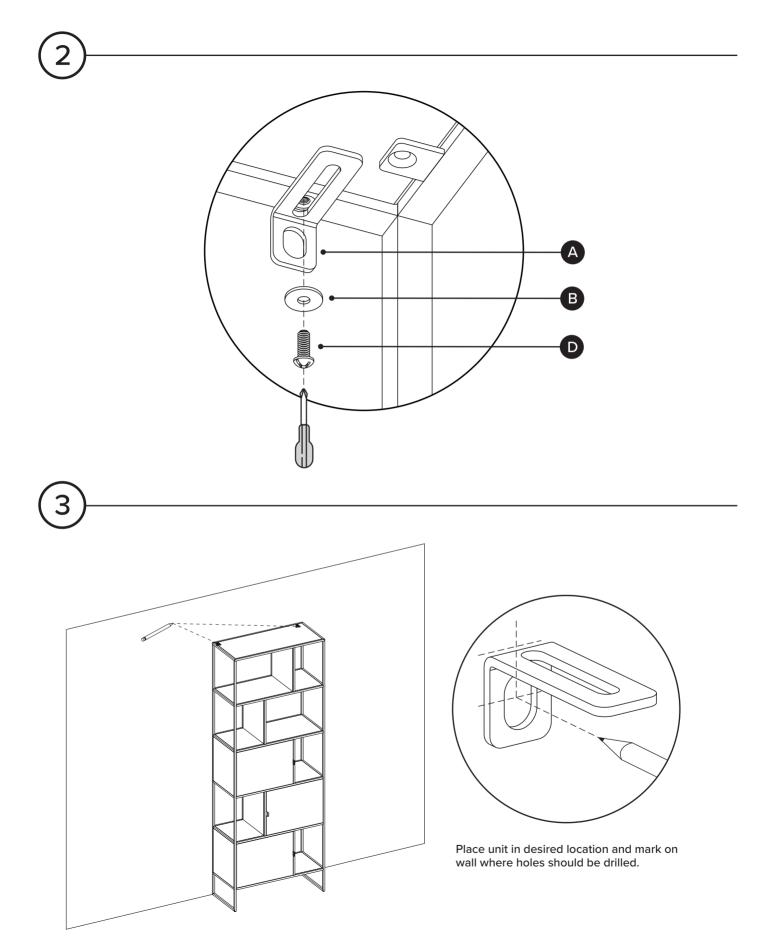

# OF PEOPLE

DIFFICULTY

PARTS INVENTORY ID DESCRIPTION QTY 6 ΎΑ` 2 BRACKET )))))) В SMALL WASHER  $\bigcirc$ 2 C LARGE WASHER  $\bigcirc$ 2 D M4 × 10MM MUSHROOM BOLT 2 E FELT PAD 6 F 2 M8 × 51MM PLUG COLOUGE ์ G M6 × 70MM SCREW 2