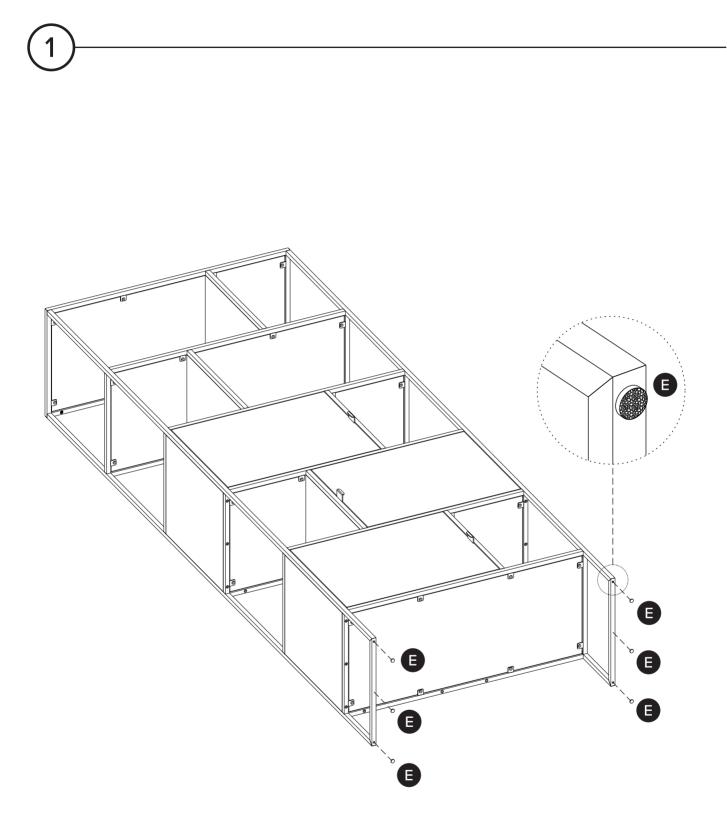

# OF PEOPLE

DIFFICULTY

PARTS INVENTORY ID DESCRIPTION QTY 6 ΎΑ` 2 BRACKET )))))) В SMALL WASHER  $\bigcirc$ 2 C LARGE WASHER  $\bigcirc$ 2 D M4 × 10MM MUSHROOM BOLT 2 E FELT PAD 6 F 2 M8 × 51MM PLUG COLOUGE ์ G M6 × 70MM SCREW 2