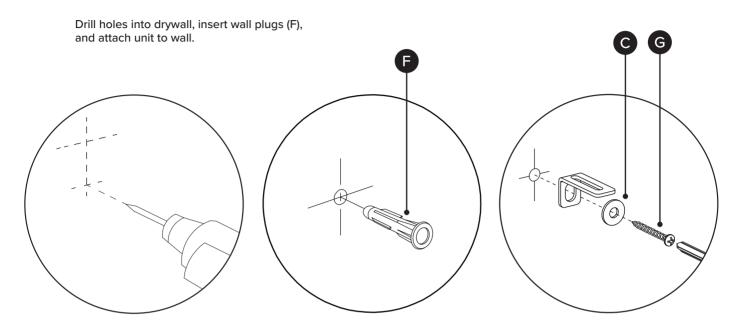

Hardware (F/G) to attach brackets to wall is designed for drywall. To attach this unit to another

type of wall, consult with your local hardware store.