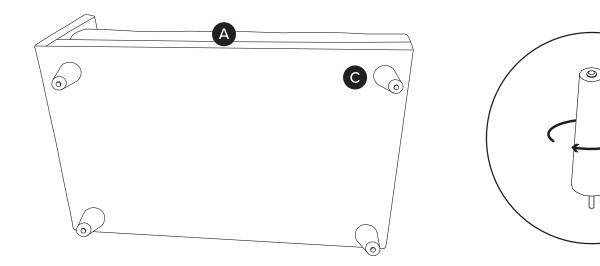

If you're having difficulty, our friendly Customer Care team is always here to help. Call us at 1.888.746.3455 during business hours, email service@article.com or chat live at article.com.

| PARTS LIST |                |     |
|------------|----------------|-----|
| ID         | DESCRIPTION    | QTY |
| A          | LEFT SECTION   | 1   |
| B          | CORNER SECTION | 1   |
| C          | LEGS           | 8   |