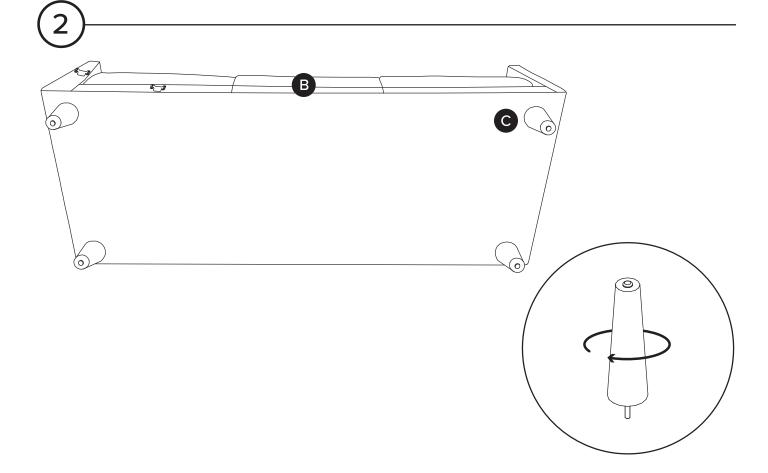

If you're having difficulty, our friendly Customer Care team is always here to help. Call us at 1.888.746.3455 during business hours, email service@article.com or chat live at article.com.

| PARTS LIST |                |     |
|------------|----------------|-----|
| ID         | DESCRIPTION    | QTY |
| A          | LEFT SECTION   | 1   |
| B          | CORNER SECTION | 1   |
| C          | LEGS           | 8   |