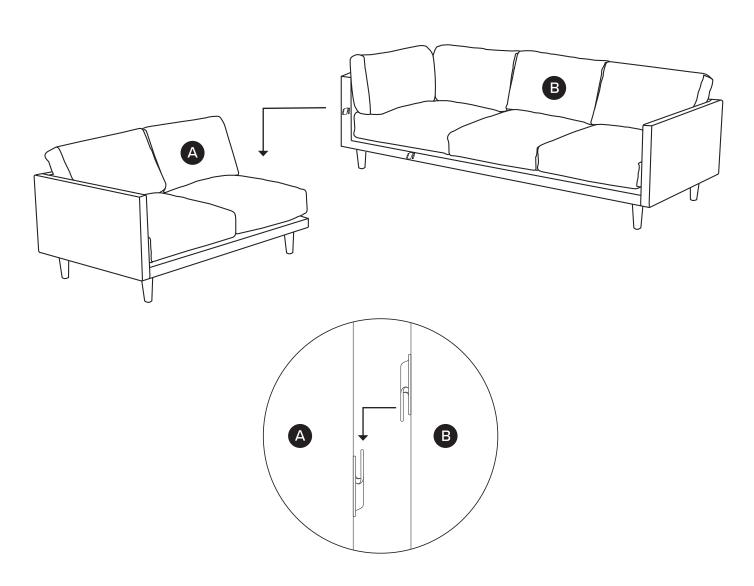

If you're having difficulty, our friendly Customer Care team is always here to help. Call us at 1.888.746.3455 during business hours, email service@article.com or chat live at article.com.

| PARTS LIST |                |     |
|------------|----------------|-----|
| ID         | DESCRIPTION    | QTY |
| A          | LEFT SECTION   | 1   |
| B          | CORNER SECTION | 1   |
| C          | LEGS           | 8   |

Corner seat cushion and two corner back cushions are bigger than the others.