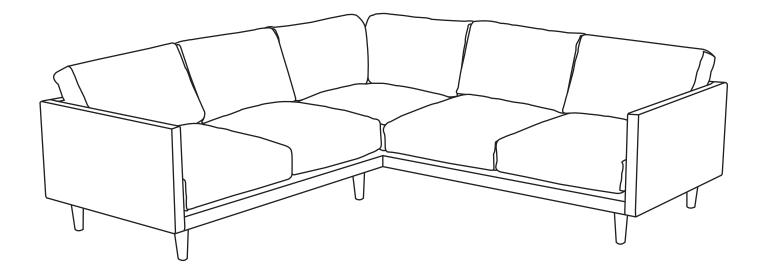

## **NIRVANA**

Corner Sectional Sofa

Corner seat cushion and two corner back cushions are bigger than the others.