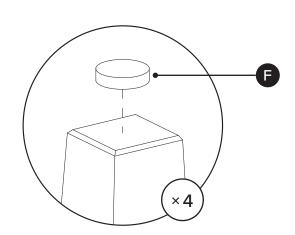

| PARTS INVENTORY |                |   |     |
|-----------------|----------------|---|-----|
| ID              | DESCRIPTION    |   | QTY |
| A               | LEG            |   | 4   |
| В               | WRENCH         | 5 | 1   |
| G               | M8 NUT         |   | 8   |
| D               | M8 LOCK WASHER |   | 8   |
| •               | M8 WASHER      |   | 8   |
| •               | FELT PAD       |   | 4   |