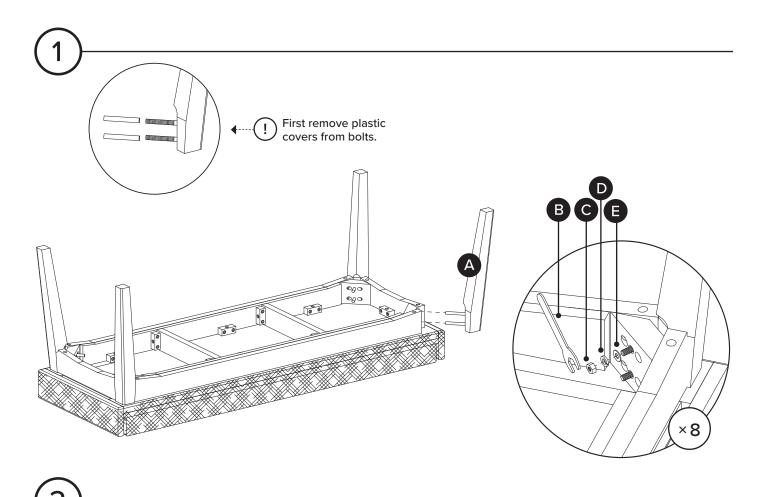

### **ASSEMBLY INSTRUCTIONS**

Read these instructions carefully and keep for future reference. Refer to parts inventory for guidance, and ensure you have all pieces before starting.

When assembling, place all parts on a soft, clean, and flat surface such as a carpet to prevent scratches.

| PARTS INVENTORY |                |   |     |
|-----------------|----------------|---|-----|
| ID              | DESCRIPTION    |   | QTY |
| A               | LEG            |   | 4   |
| В               | WRENCH         | 5 | 1   |
| G               | M8 NUT         |   | 8   |
| D               | M8 LOCK WASHER |   | 8   |
| •               | M8 WASHER      |   | 8   |
| •               | FELT PAD       |   | 4   |