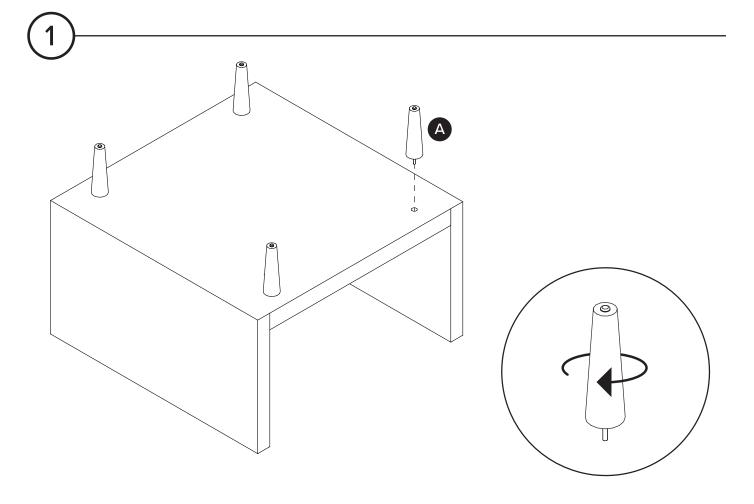

## **ASSEMBLY INSTRUCTIONS**

Read these instructions carefully and keep for future reference. Refer to parts inventory for guidance, and ensure you have all pieces before starting.

When assembling, place all parts on a soft, clean, and flat surface such as a carpet to prevent scratches.

| PARTS LIST |             |     |
|------------|-------------|-----|
| ID         | DESCRIPTION | QTY |
| A          | LEG         | 4   |