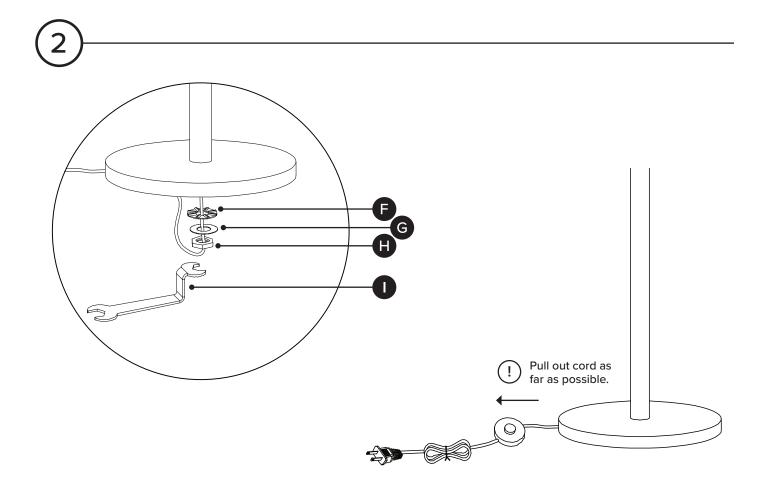

| PARTS INVENTORY |                                |     |
|-----------------|--------------------------------|-----|
| ID              | DESCRIPTION                    | QTY |
| A               | LAMP STAND                     | 1   |
| В               | BASE                           | 1   |
| G               | SOCKET RING (PRE-INSTALLED)    | 1   |
| D               | SHADE                          | 1   |
| <b>(</b>        | BULB (E26 4W LED A19)          | 1   |
| •               | FLAT WASHER<br>(PRE-INSTALLED) | 1   |
| G               | WASHER<br>(PRE-INSTALLED)      | 1   |
| <b>(1)</b>      | NUT<br>(PRE-INSTALLED)         | 1   |
| 0               | WRENCH                         | 1   |