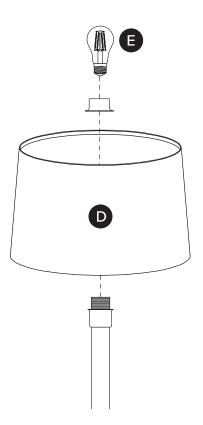

| PARTS INVENTORY |                                |     |
|-----------------|--------------------------------|-----|
| ID              | DESCRIPTION                    | QTY |
| A               | LAMP STAND                     | 1   |
| В               | BASE                           | 1   |
| G               | SOCKET RING (PRE-INSTALLED)    | 1   |
| D               | SHADE                          | 1   |
| <b>(</b>        | BULB (E26 4W LED A19)          | 1   |
| •               | FLAT WASHER<br>(PRE-INSTALLED) | 1   |
| G               | WASHER<br>(PRE-INSTALLED)      | 1   |
| <b>(1)</b>      | NUT<br>(PRE-INSTALLED)         | 1   |
| 0               | WRENCH                         | 1   |

(!) Wrap shade around frame.

**•**—•!

Ensure that framing is angled up inside shade before attaching to lamp stand.

Unscrew socket ring (C) from socket before attaching shade.