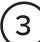

(!) Wrap shade around frame.

**•**—•!

Ensure that framing is angled up inside shade before attaching to lamp stand.

Unscrew socket ring (C) from socket before attaching shade.