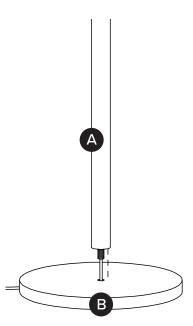

| PARTS INVENTORY |                                |     |
|-----------------|--------------------------------|-----|
| ID              | DESCRIPTION                    | QTY |
| A               | LAMP STAND                     | 1   |
| В               | BASE                           | 1   |
| G               | SOCKET RING (PRE-INSTALLED)    | 1   |
| D               | SHADE                          | 1   |
| <b>(</b>        | BULB (E26 4W LED A19)          | 1   |
| •               | FLAT WASHER<br>(PRE-INSTALLED) | 1   |
| G               | WASHER<br>(PRE-INSTALLED)      | 1   |
| <b>(1)</b>      | NUT<br>(PRE-INSTALLED)         | 1   |
| 0               | WRENCH                         | 1   |