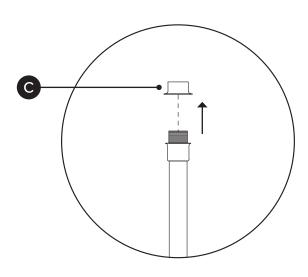

(!) Wrap shade around frame.

**•**—•!

Ensure that framing is angled up inside shade before attaching to lamp stand.

Unscrew socket ring (C) from socket before attaching shade.