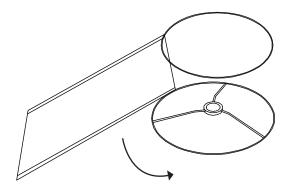

(!) Wrap shade around frame.

**•**—•!

Ensure that framing is angled up inside shade before attaching to lamp stand.

Unscrew socket ring (C) from socket before attaching shade.