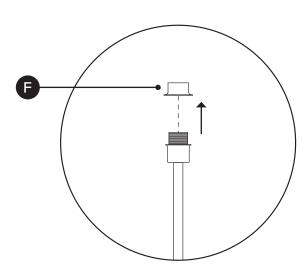

friendly Customer Care team is always here to help. Call us at **1.888.746.3455** during business hours, email **service@article.com** or chat live at **article.com**.



| PARTS INVENTORY |                             |     |
|-----------------|-----------------------------|-----|
| ID              | DESCRIPTION                 | QTY |
| A               | SOCKET                      | 1   |
| В               | LAMP TOP SEGMENT            | 1   |
| G               | LAMP MIDDLE SEGMENT         | 1   |
| D               | LAMP BOTTOM SEGMENT         | 1   |
| <b>B</b>        | BASE                        | 1   |
| <b>6</b>        | SOCKET RING (PRE-INSTALLED) | 1   |
| G               | SHADE                       | 1   |
| •               | BULB (E26 4W LED A19)       | 1   |







(4)



Unscrew socket ring (F) from socket before attaching shade.