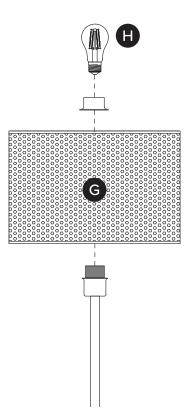

| PARTS INVENTORY |                             |     |
|-----------------|-----------------------------|-----|
| ID              | DESCRIPTION                 | QTY |
| A               | SOCKET                      | 1   |
| В               | LAMP TOP SEGMENT            | 1   |
| G               | LAMP MIDDLE SEGMENT         | 1   |
| D               | LAMP BOTTOM SEGMENT         | 1   |
| <b>B</b>        | BASE                        | 1   |
| <b>6</b>        | SOCKET RING (PRE-INSTALLED) | 1   |
| G               | SHADE                       | 1   |
| •               | BULB (E26 4W LED A19)       | 1   |