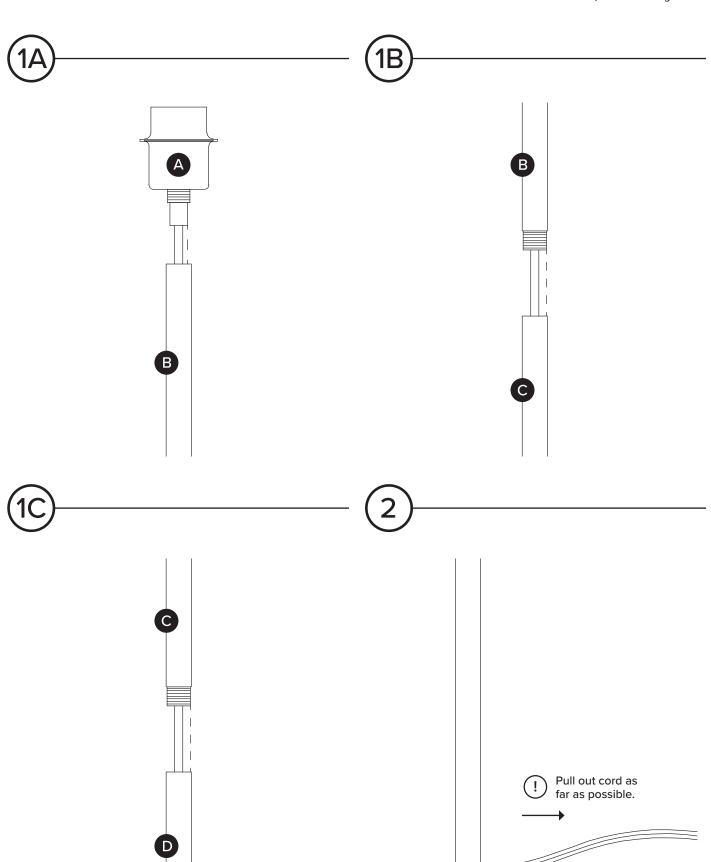

| PARTS INVENTORY |                             |     |
|-----------------|-----------------------------|-----|
| ID              | DESCRIPTION                 | QTY |
| A               | SOCKET                      | 1   |
| В               | LAMP TOP SEGMENT            | 1   |
| G               | LAMP MIDDLE SEGMENT         | 1   |
| D               | LAMP BOTTOM SEGMENT         | 1   |
| <b>B</b>        | BASE                        | 1   |
| <b>6</b>        | SOCKET RING (PRE-INSTALLED) | 1   |
| G               | SHADE                       | 1   |
| •               | BULB (E26 4W LED A19)       | 1   |