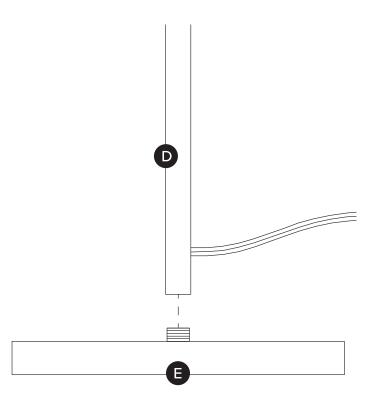

| PARTS INVENTORY |                             |     |
|-----------------|-----------------------------|-----|
| ID              | DESCRIPTION                 | QTY |
| A               | SOCKET                      | 1   |
| В               | LAMP TOP SEGMENT            | 1   |
| G               | LAMP MIDDLE SEGMENT         | 1   |
| D               | LAMP BOTTOM SEGMENT         | 1   |
| <b>B</b>        | BASE                        | 1   |
| <b>6</b>        | SOCKET RING (PRE-INSTALLED) | 1   |
| G               | SHADE                       | 1   |
| •               | BULB (E26 4W LED A19)       | 1   |