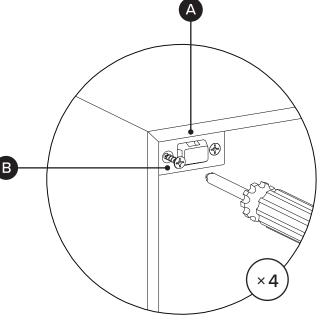

# OF PEOPLE

**DIFFICULTY** 

REQUIRED TOOL 8MM / 5/16" DRILL BIT

**REQUIRED TOOL** 

| PARTS INVENTORY |                 |        |     |  |
|-----------------|-----------------|--------|-----|--|
| ID              | DESCRIPTION     |        | QTY |  |
| A               | BRACKET         |        | 4   |  |
| B               | M4 × 20MM SCREW | Din    | 4   |  |
| G               | M8 × 51MM PLUG  |        | 4   |  |
| D               | M6 × 70MM SCREW | annang | 4   |  |
| •               | STRAP           | C      | 2   |  |

.!

Hardware (C/D) to attach brackets to wall is designed for drywall. To attach this unit to another type of wall, consult with your local hardware store.

Attach pair of brackets to top corners of the back of the unit.