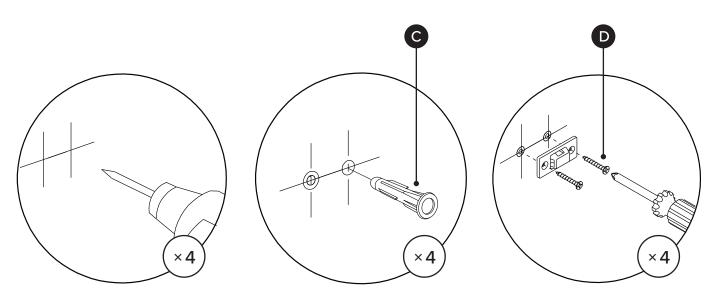

# OF PEOPLE

**DIFFICULTY** 

REQUIRED TOOL 8MM / 5/16" DRILL BIT

**REQUIRED TOOL** 

| PARTS INVENTORY |                 |        |     |  |
|-----------------|-----------------|--------|-----|--|
| ID              | DESCRIPTION     |        | QTY |  |
| A               | BRACKET         |        | 4   |  |
| B               | M4 × 20MM SCREW | Din    | 4   |  |
| G               | M8 × 51MM PLUG  |        | 4   |  |
| D               | M6 × 70MM SCREW | annang | 4   |  |
| •               | STRAP           | C      | 2   |  |

.!

Hardware (C/D) to attach brackets to wall is designed for drywall. To attach this unit to another type of wall, consult with your local hardware store.

Attach pair of brackets to top corners of the back of the unit.