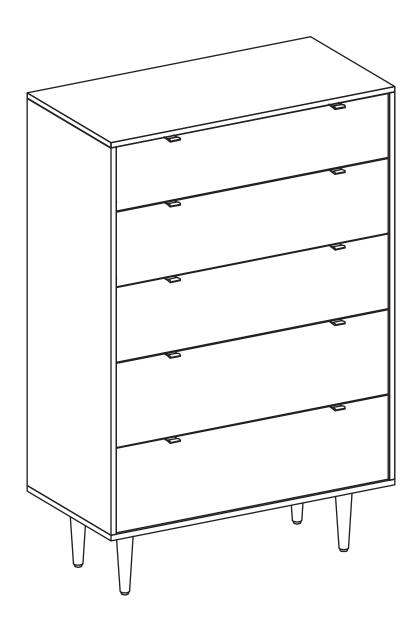

# ARTICLE.

## **Assembly Instructions**



**ENVELO** 

5 Drawer Dresser

#### **ASSEMBLY INSTRUCTIONS**

Read these instructions carefully and keep for future reference. Refer to parts inventory for guidance, and ensure you have all pieces before starting.

When assembling, place all parts on a soft, clean, and flat surface such as a carpet to prevent scratches.

If you're having difficulty, our friendly Customer Care team is always here to help. Call us at **1.888.746.3455** during business hours, email **service@article.com** or chat live at **article.com**.





| PARTS INVENTORY |                       |  |     |  |
|-----------------|-----------------------|--|-----|--|
| ID              | DESCRIPTION           |  | QTY |  |
| A               | LEGS                  |  | 2   |  |
| B               | M6 × 18MM WASHER      |