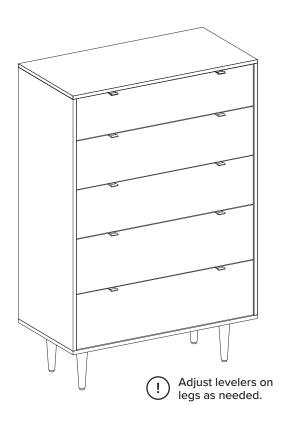

#### **ASSEMBLY INSTRUCTIONS**

Read these instructions carefully and keep for future reference. Refer to parts inventory for guidance, and ensure you have all pieces before starting.

When assembling, place all parts on a soft, clean, and flat surface such as a carpet to prevent scratches.

| PARTS INVENTORY |                       |  |     |  |
|-----------------|-----------------------|--|-----|--|
| ID              | DESCRIPTION           |  | QTY |  |
| A               | LEGS                  |  | 2   |  |
| B               | M6 × 18MM WASHER      |  | 8   |  |
| G               | M6 × 11MM LOCK WASHER |  | 8   |  |
| D               | M6 × 20MM BOLT        |  | 8   |  |
| •               | ALLEN KEY             |  | 1   |  |