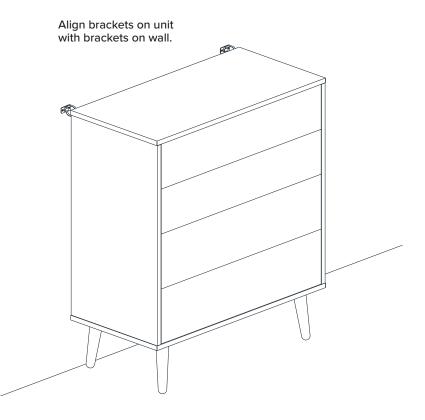

.!

Hardware (C/D) to attach brackets to wall is designed for drywall. To attach this unit to another type of wall, consult with your local hardware store.

Attach pair of brackets to top corners of the back of the unit.

Mark on wall where second pair of brackets should be placed.

(3)

Drill holes in wall using 8mm / 5/16" drill bit.

Pull strap down until it snap-locks.