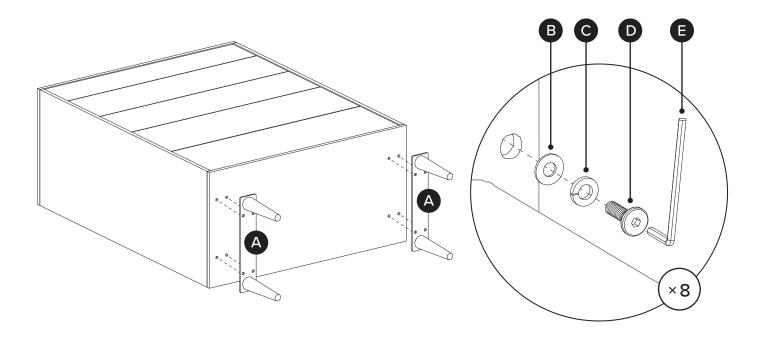

| PARTS INVENTORY |                       |  |     |  |
|-----------------|-----------------------|--|-----|--|
| ID              | DESCRIPTION           |  | QTY |  |
| A               | LEGS                  |  | 2   |  |
| B               | M6 × 18MM WASHER      |  | 8   |  |
| G               | M6 × 11MM LOCK WASHER |  | 8   |  |
| D               | M6 × 20MM BOLT        |  | 8   |  |
| •               | ALLEN KEY             |  | 1   |  |