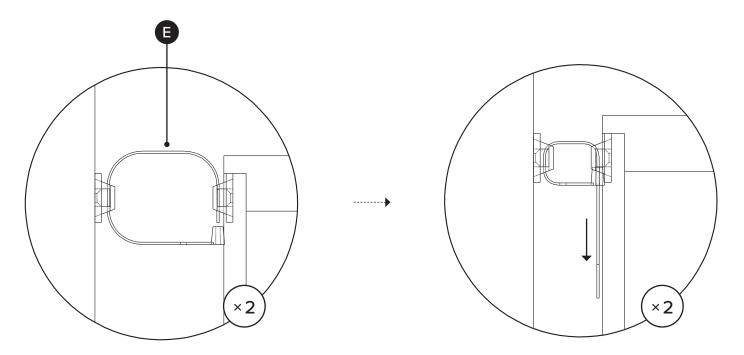

Mark on wall where second pair of brackets should be placed.

(3)

Drill holes in wall using 8mm / 5/16" drill bit.

Pull strap down until it snap-locks.