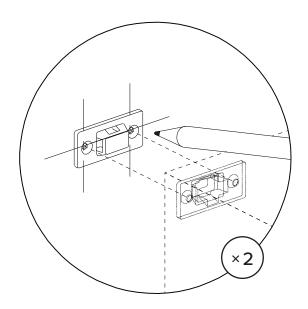

Mark on wall where second pair of brackets should be placed.

(3)

Drill holes in wall using 8mm / 5/16" drill bit.

Pull strap down until it snap-locks.