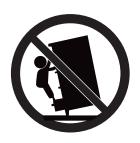

### **WARNING!**

Children have died from furniture tipover. To reduce the risk of furniture tipover:

- · ALWAYS install tipover restraint provided.
- NEVER put a TV on this product.
- NEVER allow children to stand, climb or hang on drawers, doors, or shelves.
- NEVER open more than one drawer at a time.
- Place heaviest items in the lower drawers.