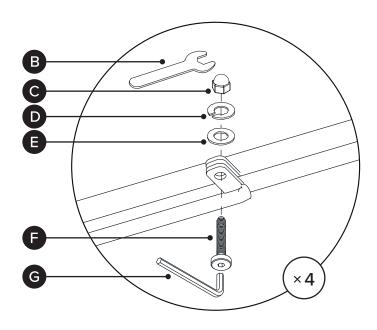

1

Hardware may loosen over time, check the bolts regularly and tighten if necessary.

| PARTS INVENTORY |                |            |     |
|-----------------|----------------|------------|-----|
| ID              | DESCRIPTION    |            | QTY |
| A               | LEG FRAME      |            | 1   |
| В               | WRENCH         | $\lesssim$ | 1   |
| C               | M8 NUT         |            | 4   |
| D               | M8 LOCK WASHER |            | 4   |
| <b>(3</b>       | M8 WASHER      | <b>(6)</b> | 4   |
| <b>6</b>        | M8 × 20MM BOLT |            | 4   |
| G               | ALLEN KEY      |            | 1   |
| •               | SEAT CUSHION   |            | 1   |