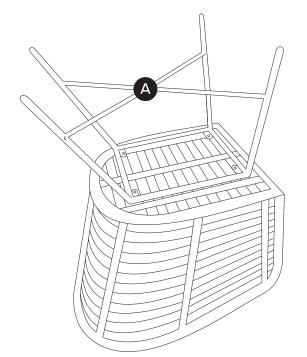

1

Hardware may loosen over time, check the bolts regularly and tighten if necessary.

| PARTS INVENTORY |                |            |     |
|-----------------|----------------|------------|-----|
| ID              | DESCRIPTION    |            | QTY |
| A               | LEG FRAME      |            | 1   |
| В               | WRENCH         | $\lesssim$ | 1   |
| C               | M8 NUT         |            | 4   |
| D               | M8 LOCK WASHER |            | 4   |
| <b>(3</b>       | M8 WASHER      | <b>(6)</b> | 4   |
| <b>6</b>        | M8 × 20MM BOLT |            | 4   |
| G               | ALLEN KEY      |            | 1   |
| •               | SEAT CUSHION   |            | 1   |