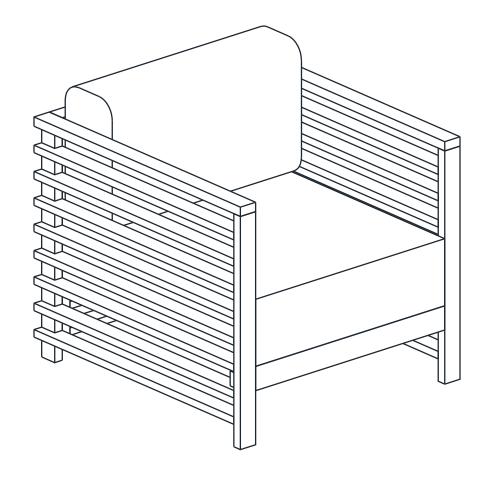

# OF PEOPLE

REQUIRED TOOL

| PARTS INVENTORY |                  |     |  |
|-----------------|------------------|-----|--|
| ID              | DESCRIPTION      | QTY |  |
| A               | CHAIR BACK       | 1   |  |
| В               | RIGHT SIDE FRAME | 1   |  |
| 6               | FRONT FRAME      | 1   |  |
| D               | LEFT SIDE FRAME  | 1   |  |
| <b>(3</b>       | SEAT PANEL       | 1   |  |
| G               | SEAT CUSHION     | 1   |  |
| G               | BACK CUSHION     | 1   |  |