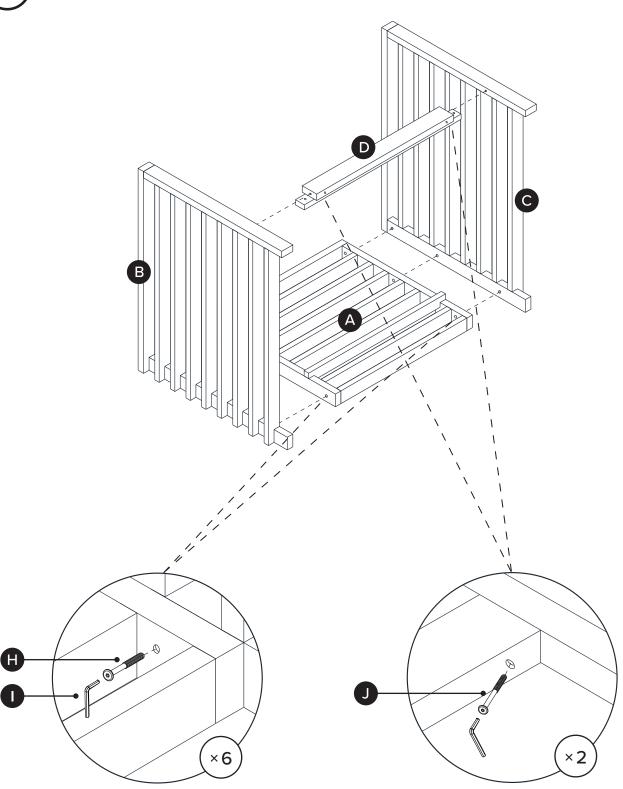

# OF PEOPLE

REQUIRED TOOL

| PARTS INVENTORY |                  |     |  |
|-----------------|------------------|-----|--|
| ID              | DESCRIPTION      | QTY |  |
| A               | CHAIR BACK       | 1   |  |
| В               | RIGHT SIDE FRAME | 1   |  |
| 6               | FRONT FRAME      | 1   |  |
| D               | LEFT SIDE FRAME  | 1   |  |
| <b>(3</b>       | SEAT PANEL       | 1   |  |
| G               | SEAT CUSHION     | 1   |  |
| G               | BACK CUSHION     | 1   |  |

| PARTS INVENTORY CONT. |                 |            |     |  |
|-----------------------|-----------------|------------|-----|--|
| ID                    | DESCRIPTION     |            | QTY |  |
| •                     | M6 × 40MM BOLT  | <b>①</b>   | 6   |  |
| 0                     | ALLEN KEY       |            | 1   |  |
| 0                     | M6 × 70MM BOLT  | •          | 2   |  |
| K                     | M6 × 35MM SCREW |            | 2   |  |
| 0                     | M4 × 25MM SCREW | <b>(3)</b> | 2   |  |