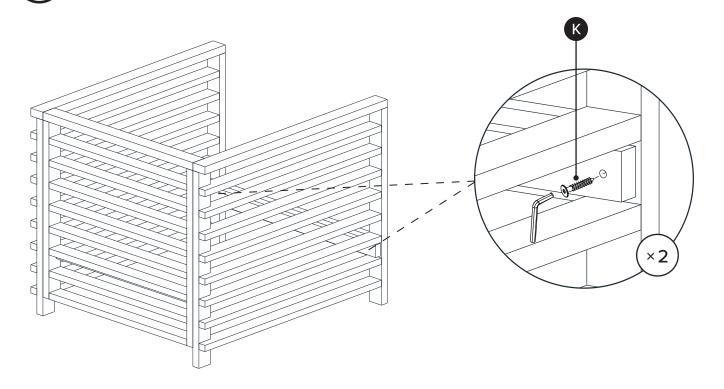

| PARTS INVENTORY CONT. |                 |            |     |  |
|-----------------------|-----------------|------------|-----|--|
| ID                    | DESCRIPTION     |            | QTY |  |
| •                     | M6 × 40MM BOLT  | <b>①</b>   | 6   |  |
| 0                     | ALLEN KEY       |            | 1   |  |
| 0                     | M6 × 70MM BOLT  | •          | 2   |  |
| K                     | M6 × 35MM SCREW |            | 2   |  |
| 0                     | M4 × 25MM SCREW | <b>(3)</b> | 2   |  |