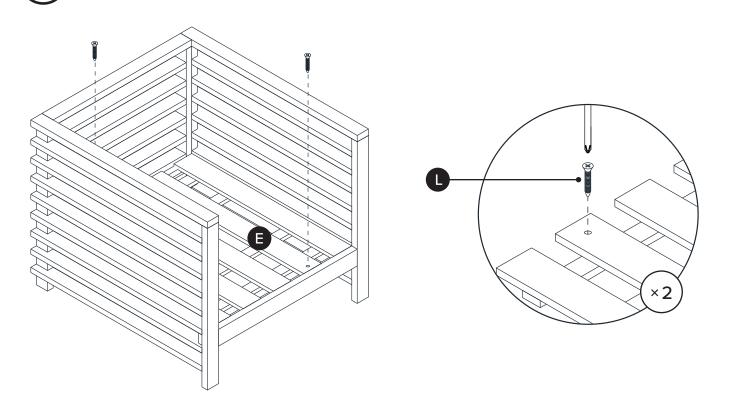

| PARTS INVENTORY CONT. |                 |            |     |  |
|-----------------------|-----------------|------------|-----|--|
| ID                    | DESCRIPTION     |            | QTY |  |
| •                     | M6 × 40MM BOLT  | <b>①</b>   | 6   |  |
| 0                     | ALLEN KEY       |            | 1   |  |
| 0                     | M6 × 70MM BOLT  | •          | 2   |  |
| K                     | M6 × 35MM SCREW |            | 2   |  |
| 0                     | M4 × 25MM SCREW | <b>(3)</b> | 2   |  |