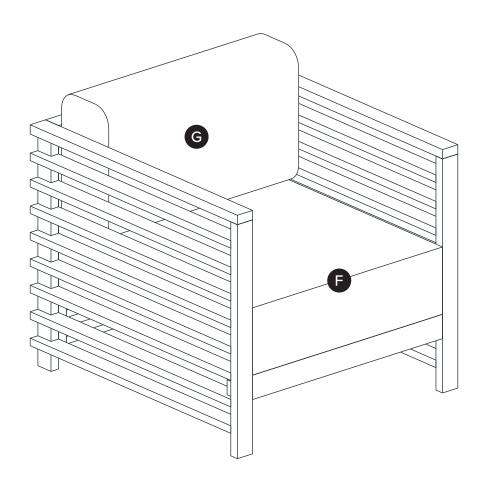

# OF PEOPLE

REQUIRED TOOL

| PARTS INVENTORY |                  |     |  |
|-----------------|------------------|-----|--|
| ID              | DESCRIPTION      | QTY |  |
| A               | CHAIR BACK       | 1   |  |
| В               | RIGHT SIDE FRAME | 1   |  |
| 6               | FRONT FRAME      | 1   |  |
| D               | LEFT SIDE FRAME  | 1   |  |
| <b>(3</b>       | SEAT PANEL       | 1   |  |
| G               | SEAT CUSHION     | 1   |  |
| G               | BACK CUSHION     | 1   |  |