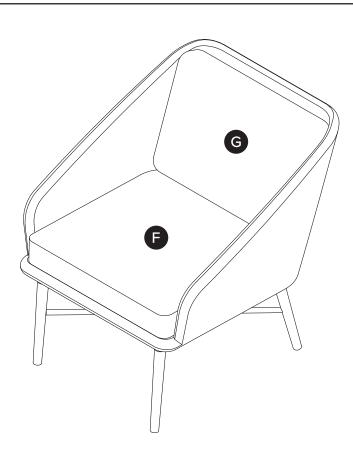

[]

Hardware may loosen over time, check the bolts regularly and tighten if necessary.

| PARTS INVENTORY |                |  |     |
|-----------------|----------------|--|-----|
| ID              | DESCRIPTION    |  | QTY |
| A               | LEG FRAME      |  | 1   |
| В               | ALLEN KEY      |  | 1   |
| G               | M8 × 20MM BOLT |  | 4   |
| D               | M8 LOCK WASHER |  | 4   |
| •               | M8 WASHER      |  | 4   |
| B               | SEAT CUSHION   |  | 1   |
| G               | BACK CUSHION   |  | 1   |