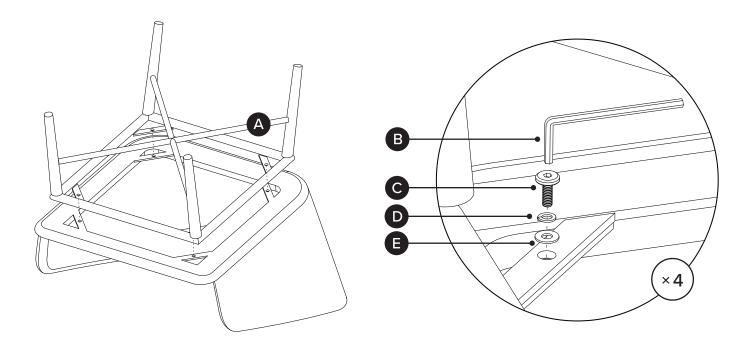

[]

Hardware may loosen over time, check the bolts regularly and tighten if necessary.

| PARTS INVENTORY |                |  |     |
|-----------------|----------------|--|-----|
| ID              | DESCRIPTION    |  | QTY |
| A               | LEG FRAME      |  | 1   |
| В               | ALLEN KEY      |  | 1   |
| G               | M8 × 20MM BOLT |  | 4   |
| D               | M8 LOCK WASHER |  | 4   |
| •               | M8 WASHER      |  | 4   |
| B               | SEAT CUSHION   |  | 1   |
| G               | BACK CUSHION   |  | 1   |