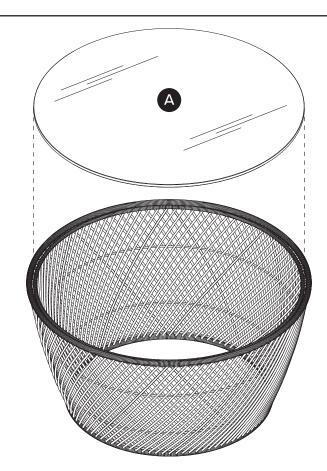

| PARTS INVENTORY |                 |     |     | \$ |
|-----------------|-----------------|-----|-----|----|
| ID              | DESCRIPTION     | QTY |     |    |
| A               | GLASS TABLE TOP | 1   | 7 A |    |