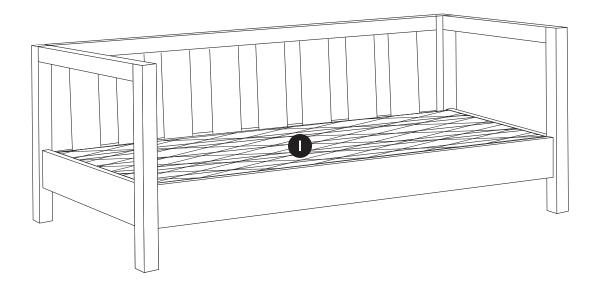

ARTICLE. ARCA Sofa Page 3 of 3

Place seat underlay (I) on wood slats first to protect the fabric of the seat cusion.