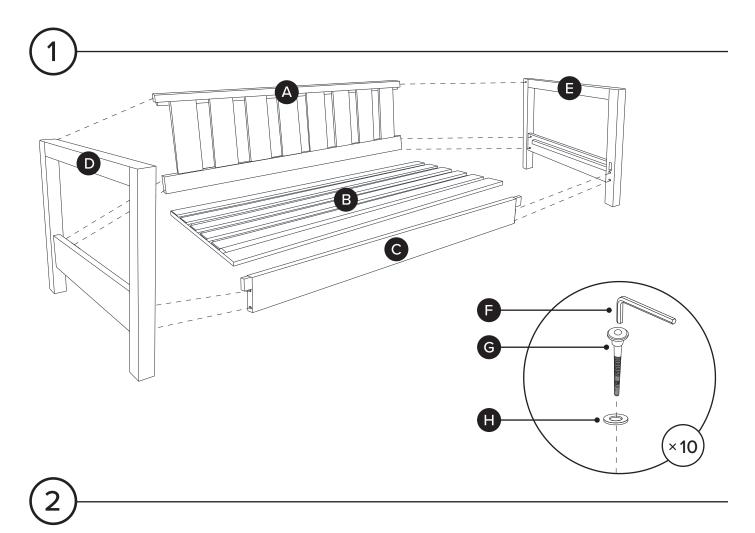

[]

Hardware may loosen over time, check the bolts regularly and tighten if necessary.

| PARTS INVENTORY |                 |     |
|-----------------|-----------------|-----|
| ID              | DESCRIPTION     | QTY |
| A               | SOFA BACK       | 1   |
| B               | SOFA SEAT       | 1   |
| 0               | FRONT FRAME     | 1   |
| D               | RIGHT LEG FRAME | 1   |
| <b>(3</b>       | LEFT LEG FRAME  | 1   |
| <b>6</b>        | ALLEN KEY       | 2   |
| G               | M6 × 60MM BOLT  | 10  |
| •               | WASHER          | 10  |
| 0               | SEAT UNDERLAY   | 1   |