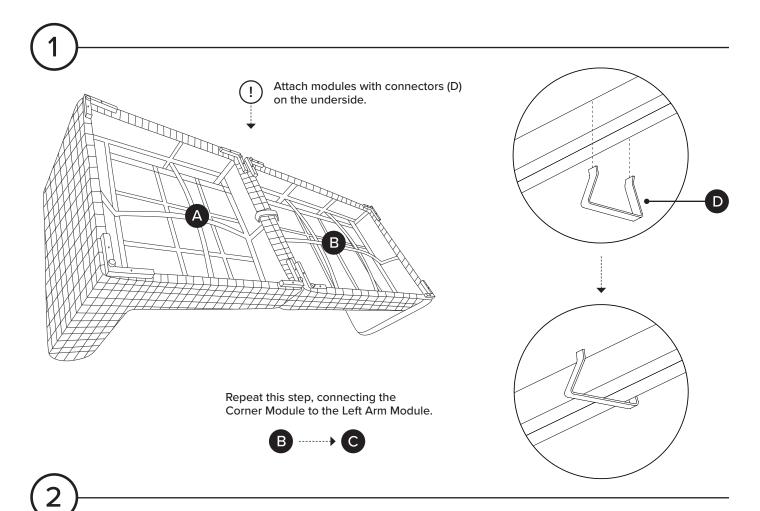

## **ASSEMBLY INSTRUCTIONS**

Read these instructions carefully and keep for future reference. Refer to parts inventory for guidance, and ensure you have all pieces before starting.

When assembling, place all parts on a soft, clean, and flat surface such as a carpet to prevent scratches.

| PARTS INVENTORY |                     |     |
|-----------------|---------------------|-----|
| ID              | DESCRIPTION         | QTY |
| A               | RIGHT ARM MODULE    | 1   |
| B               | CORNER MODULE       | 1   |
| G               | LEFT ARM MODULE     | 1   |
| D               | CONNECTOR           | 2   |
| <b>(3</b>       | SEAT CUSHION        | 2   |
| <b>(3</b>       | CORNER SEAT CUSHION | 1   |
| G               | SMALL BACK CUSHION  | 3   |
| •               | LARGE BACK CUSHION  | 4   |
| 0               | CORNER BACK CUSHION | 1   |
|                 |                     |     |