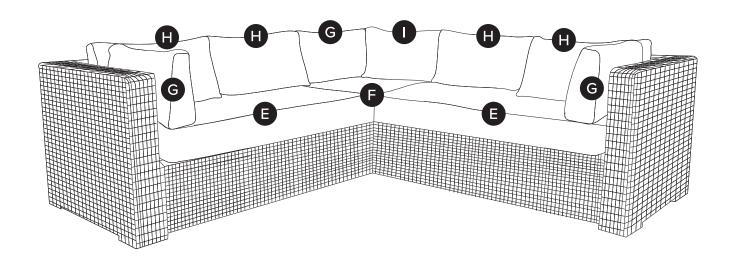

| PARTS INVENTORY |                     |     |
|-----------------|---------------------|-----|
| ID              | DESCRIPTION         | QTY |
| A               | RIGHT ARM MODULE    | 1   |
| B               | CORNER MODULE       | 1   |
| G               | LEFT ARM MODULE     | 1   |
| D               | CONNECTOR           | 2   |
| <b>(3</b>       | SEAT CUSHION        | 2   |
| <b>(3</b>       | CORNER SEAT CUSHION | 1   |
| G               | SMALL BACK CUSHION  | 3   |
| •               | LARGE BACK CUSHION  | 4   |
| 0               | CORNER BACK CUSHION | 1   |
|                 |                     |     |