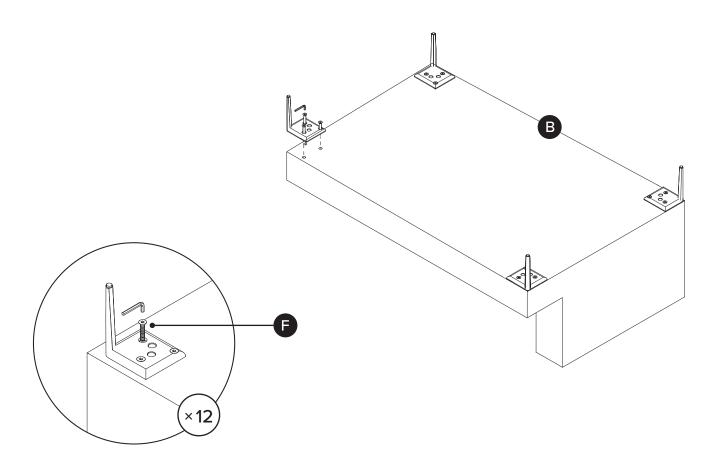

!

Hardware may loosen over time, check the bolts regularly and tighten if necessary.

| PARTS INVENTORY |                      |     |
|-----------------|----------------------|-----|
| ID              | DESCRIPTION          | QTY |
| A               | RIGHT CHAISE SECTION | 1   |
| В               | LEFT SOFA SECTION    | 1   |
| C               | CORNER LEG           | 8   |
| D               | CENTER LEG           | 1   |
| <b>B</b>        | ALLEN KEY            | 2   |
| <b>3</b>        | BOLT (9)             | 24  |