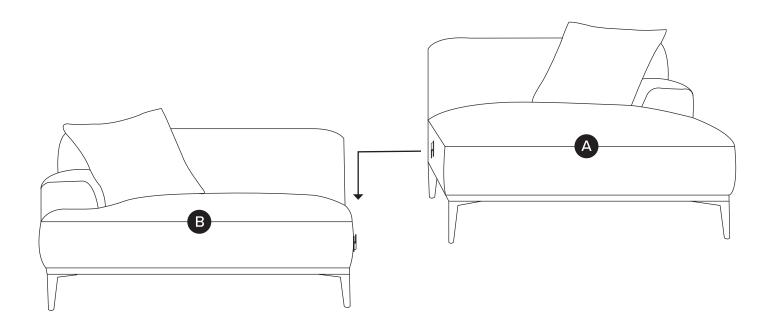

## **ABISKO**

Right Sectional Sofa

!

Hardware may loosen over time, check the bolts regularly and tighten if necessary.

| PARTS INVENTORY |                      |     |
|-----------------|----------------------|-----|
| ID              | DESCRIPTION          | QTY |
| A               | RIGHT CHAISE SECTION | 1   |
| В               | LEFT SOFA SECTION    | 1   |
| C               | CORNER LEG           | 8   |
| D               | CENTER LEG           | 1   |
| <b>B</b>        | ALLEN KEY            | 2   |
| <b>3</b>        | BOLT (9)             | 24  |