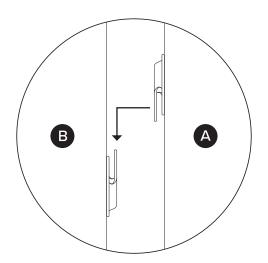

## **ABISKO**

Right Sectional Sofa

!

Hardware may loosen over time, check the bolts regularly and tighten if necessary.

| PARTS INVENTORY |                      |     |
|-----------------|----------------------|-----|
| ID              | DESCRIPTION          | QTY |
| A               | RIGHT CHAISE SECTION | 1   |
| В               | LEFT SOFA SECTION    | 1   |
| C               | CORNER LEG           | 8   |
| D               | CENTER LEG           | 1   |
| <b>B</b>        | ALLEN KEY            | 2   |
| <b>3</b>        | BOLT (9)             | 24  |