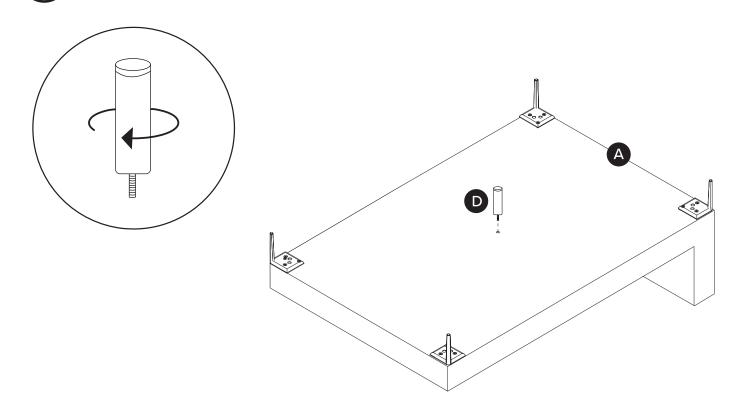

!

Hardware may loosen over time, check the bolts regularly and tighten if necessary.

| PARTS INVENTORY |                      |     |
|-----------------|----------------------|-----|
| ID              | DESCRIPTION          | QTY |
| A               | RIGHT CHAISE SECTION | 1   |
| В               | LEFT SOFA SECTION    | 1   |
| C               | CORNER LEG           | 8   |
| D               | CENTER LEG           | 1   |
| <b>B</b>        | ALLEN KEY            | 2   |
| <b>3</b>        | BOLT (9)             | 24  |