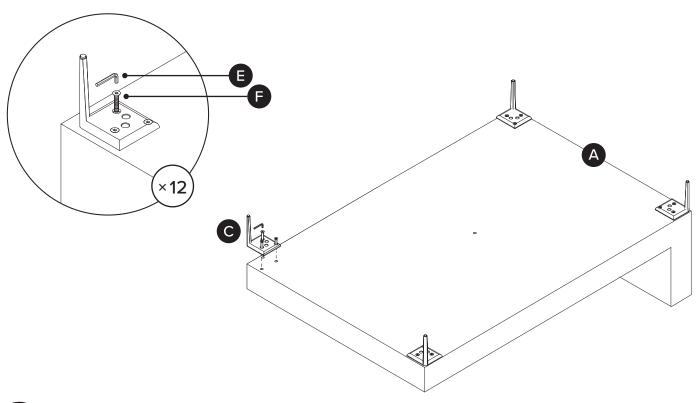

!

Hardware may loosen over time, check the bolts regularly and tighten if necessary.

| PARTS INVENTORY |                      |     |
|-----------------|----------------------|-----|
| ID              | DESCRIPTION          | QTY |
| A               | RIGHT CHAISE SECTION | 1   |
| В               | LEFT SOFA SECTION    | 1   |
| C               | CORNER LEG           | 8   |
| D               | CENTER LEG           | 1   |
| <b>B</b>        | ALLEN KEY            | 2   |
| <b>3</b>        | BOLT (9)             | 24  |