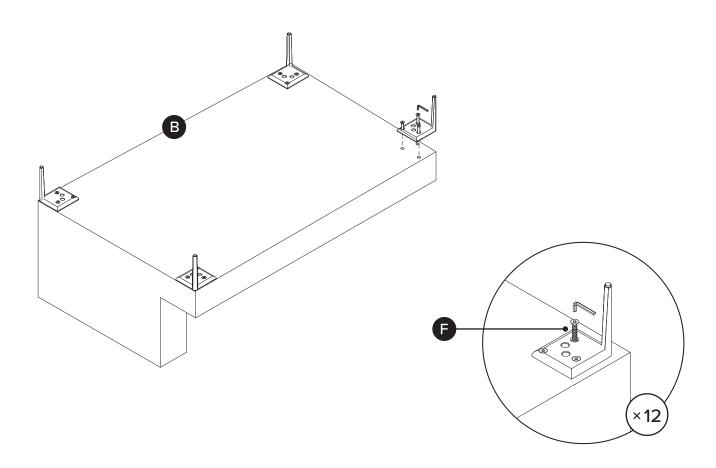

1

Hardware may loosen over time, check the bolts regularly and tighten if necessary.

| PARTS INVENTORY |                     |     |
|-----------------|---------------------|-----|
| ID              | DESCRIPTION         | QTY |
| A               | LEFT CHAISE SECTION | 1   |
| В               | RIGHT SOFA SECTION  | 1   |
| C               | CORNER LEG          | 8   |
| D               | CENTER LEG          | 1   |
| •               | ALLEN KEY           | 2   |
| G               | BOLT (f)            | 24  |