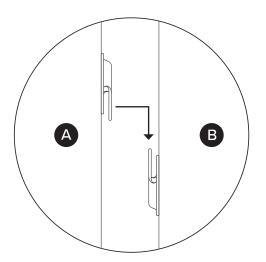

## **ABISKO**

Left Sectional Sofa

1

Hardware may loosen over time, check the bolts regularly and tighten if necessary.

| PARTS INVENTORY |                     |     |
|-----------------|---------------------|-----|
| ID              | DESCRIPTION         | QTY |
| A               | LEFT CHAISE SECTION | 1   |
| В               | RIGHT SOFA SECTION  | 1   |
| C               | CORNER LEG          | 8   |
| D               | CENTER LEG          | 1   |
| •               | ALLEN KEY           | 2   |
| G               | BOLT (f)            | 24  |