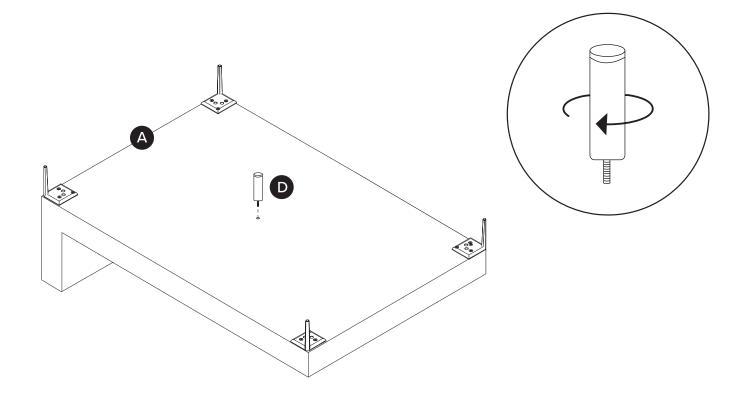

1

Hardware may loosen over time, check the bolts regularly and tighten if necessary.

| PARTS INVENTORY |                     |     |
|-----------------|---------------------|-----|
| ID              | DESCRIPTION         | QTY |
| A               | LEFT CHAISE SECTION | 1   |
| В               | RIGHT SOFA SECTION  | 1   |
| C               | CORNER LEG          | 8   |
| D               | CENTER LEG          | 1   |
| •               | ALLEN KEY           | 2   |
| G               | BOLT (f)            | 24  |