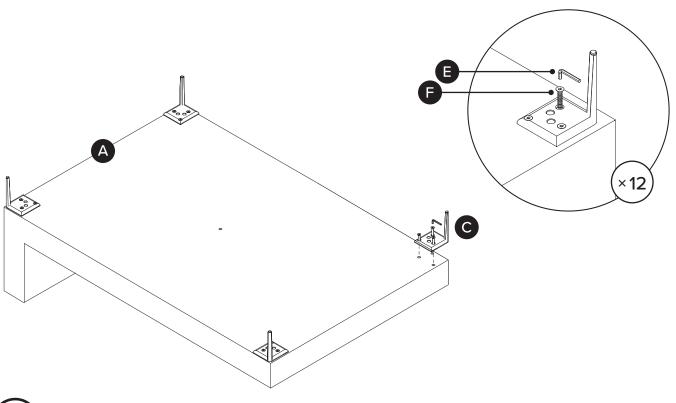

1

Hardware may loosen over time, check the bolts regularly and tighten if necessary.

| PARTS INVENTORY |                     |     |
|-----------------|---------------------|-----|
| ID              | DESCRIPTION         | QTY |
| A               | LEFT CHAISE SECTION | 1   |
| В               | RIGHT SOFA SECTION  | 1   |
| C               | CORNER LEG          | 8   |
| D               | CENTER LEG          | 1   |
| •               | ALLEN KEY           | 2   |
| G               | BOLT (f)            | 24  |