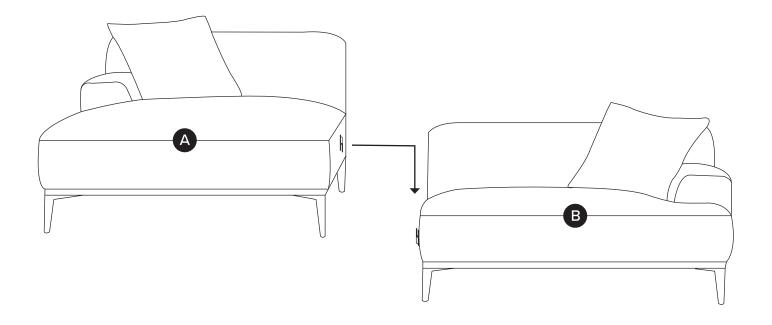

## **ABISKO**

Left Sectional Sofa

1

Hardware may loosen over time, check the bolts regularly and tighten if necessary.

| PARTS INVENTORY |                     |     |
|-----------------|---------------------|-----|
| ID              | DESCRIPTION         | QTY |
| A               | LEFT CHAISE SECTION | 1   |
| В               | RIGHT SOFA SECTION  | 1   |
| C               | CORNER LEG          | 8   |
| D               | CENTER LEG          | 1   |
| •               | ALLEN KEY           | 2   |
| G               | BOLT (f)            | 24  |