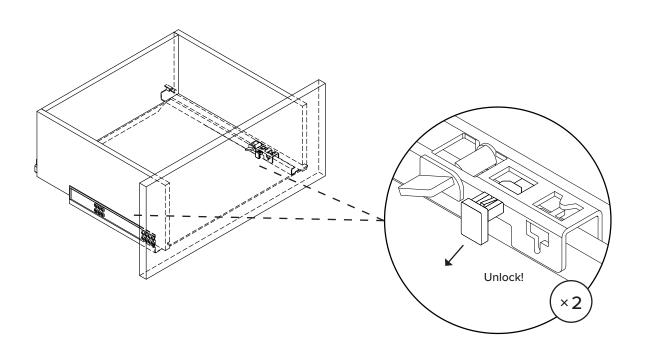

#### **ADJUSTMENT INSTRUCTIONS**

FIX A CROOKED DRAWER

If you're having difficulty, our friendly Customer Care team is always here to help. Call us at **1.888.746.3455** during business hours, email **service@article.com** or chat live at **article.com**.

2

Lock!