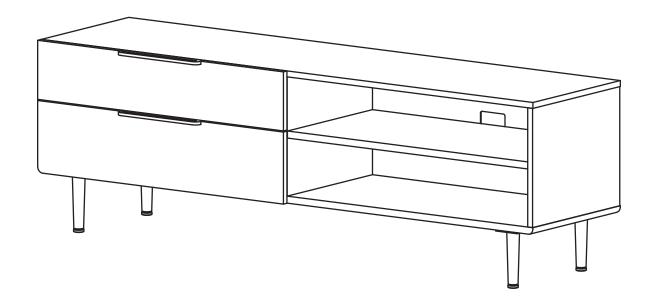

| PARTS INVENTORY |                |    |     |
|-----------------|----------------|----|-----|
| ID              | DESCRIPTION    |    | QTY |
| A               | SIDE LEGS      |    | 2   |
| B               | M6 × 15MM BOLT |    | 12  |
| G               | ALLEN KEY      | 38 | 1   |