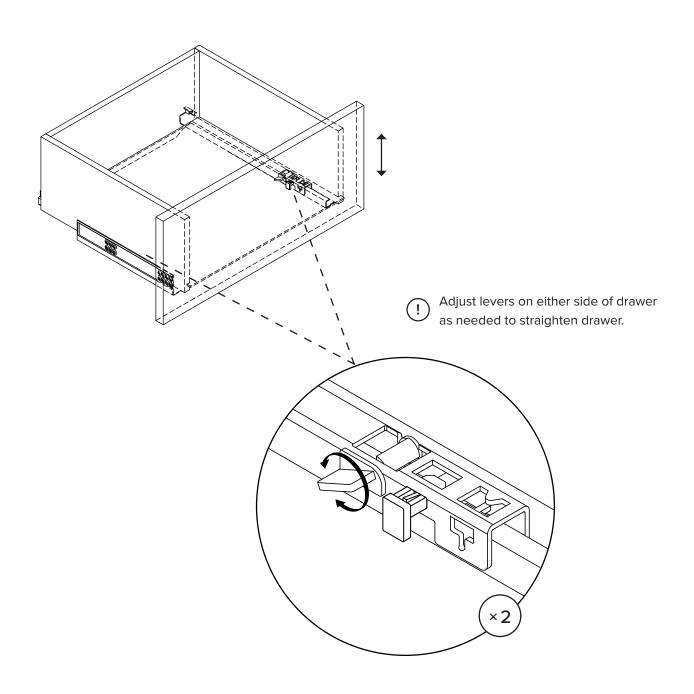

#### **ADJUSTMENT INSTRUCTIONS**

FIX A CROOKED DRAWER

If you're having difficulty, our friendly Customer Care team is always here to help. Call us at **1.888.746.3455** during business hours, email **service@article.com** or chat live at **article.com**.