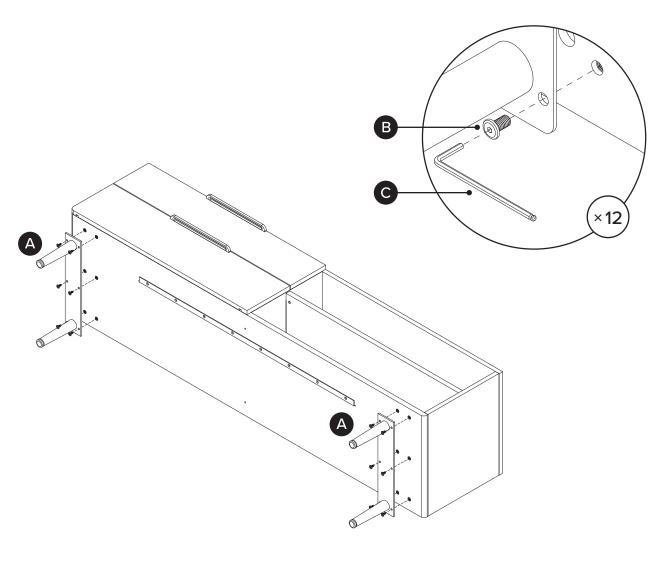

| PARTS INVENTORY |                |    |     |
|-----------------|----------------|----|-----|
| ID              | DESCRIPTION    |    | QTY |
| A               | SIDE LEGS      |    | 2   |
| B               | M6 × 15MM BOLT |    | 12  |
| G               | ALLEN KEY      | 38 | 1   |