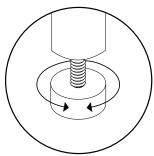

e 2 of 3

#### **ASSEMBLY INSTRUCTIONS**

Read these instructions carefully and keep for future reference. Refer to parts inventory for guidance, and ensure you have all pieces before starting.

When assembling, place all parts on a soft, clean, and flat surface such as a carpet to prevent scratches.

If you're having difficulty, our friendly Customer Care team is always here to help. Call us at **1.888.746.3455** during business hours, email **service@article.com** or chat live at **article.com**.



| PARTS INVENTORY |                |    |     |
|-----------------|----------------|----|-----|
| ID              | DESCRIPTION    |    | QTY |
| A               | SIDE LEGS      |    | 2   |
| B               | M6 × 15MM BOLT |    | 12  |
| G               | ALLEN KEY      | 38 | 1   |







Adjust levelers on legs as needed.

### SOFT CLOSING DRAWERS - LENIA / NERA

#### **ADJUSTMENT INSTRUCTIONS**

FIX A CROOKED DRAWER



If you're having difficulty, our friendly Customer Care team is always here to help. Call us at **1.888.746.3455** during business hours, email **service@article.com** or chat live at **article.com**.





2





Lock!

### ARTICLE.