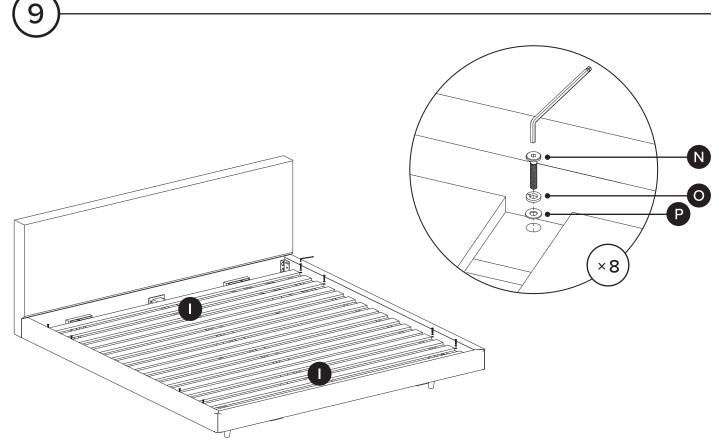

| PARTS INVENTORY |                     |   |  |  |
|-----------------|---------------------|---|--|--|
| ID              | DESCRIPTION         |   |  |  |
| A               | FOOTBOARD           |   |  |  |
| B               | RIGHT SIDE FRAME    |   |  |  |
| C               | LEFT SIDE FRAME     | 1 |  |  |
| D               | HEADBOARD           | 1 |  |  |
| Ð               | CORNER LEG          | 4 |  |  |
| Ð               | CORNER LEG FRAME    | 4 |  |  |
| G               | CENTER FLOATING LEG | 2 |  |  |
| Ð               | CENTER FRAME        | 1 |  |  |
| 0               | SLATS               | 4 |  |  |

| ID DESC         |            |   | PARTS INVENTORY CONT. |  |  |  |  |  |
|-----------------|------------|---|-----------------------|--|--|--|--|--|
|                 | RIPTION    |   | QTY                   |  |  |  |  |  |
| <b>Ј</b> мв w/  | ASHER      | 6 | 28                    |  |  |  |  |  |
| K M8 LC         | CK WASHER  | Ø | 28                    |  |  |  |  |  |
| <b>D</b> M8 × 4 | 10MM BOLT  |   | 28                    |  |  |  |  |  |
| M ALLEN         | I KEY      |   | 1                     |  |  |  |  |  |
| <b>N</b> M6 × 3 | 30MM BOLT  |   | 20                    |  |  |  |  |  |
| M6 LC           | OCK WASHER | Ø | 20                    |  |  |  |  |  |
| P M6 W/         | ASHER      | 6 | 20                    |  |  |  |  |  |