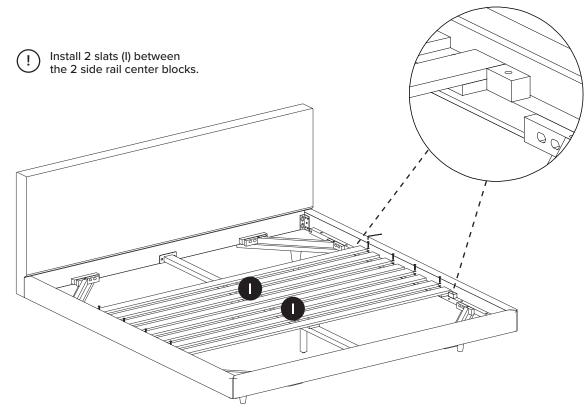

| PARTS INVENTORY |                     |   |  |  |
|-----------------|---------------------|---|--|--|
| ID              | DESCRIPTION         |   |  |  |
| A               | FOOTBOARD           |   |  |  |
| B               | RIGHT SIDE FRAME    |   |  |  |
| C               | LEFT SIDE FRAME     | 1 |  |  |
| D               | HEADBOARD           | 1 |  |  |
| Ð               | CORNER LEG          | 4 |  |  |
| Ð               | CORNER LEG FRAME    | 4 |  |  |
| G               | CENTER FLOATING LEG | 2 |  |  |
| Ð               | CENTER FRAME        | 1 |  |  |
| 0               | SLATS               | 4 |  |  |

| ID DESC         |            |   | PARTS INVENTORY CONT. |  |  |  |  |  |
|-----------------|------------|---|-----------------------|--|--|--|--|--|
|                 | RIPTION    |   | QTY                   |  |  |  |  |  |
| <b>Ј</b> мв w/  | ASHER      | 6 | 28                    |  |  |  |  |  |
| K M8 LC         | CK WASHER  | Ø | 28                    |  |  |  |  |  |
| <b>D</b> M8 × 4 | 10MM BOLT  |   | 28                    |  |  |  |  |  |
| M ALLEN         | I KEY      |   | 1                     |  |  |  |  |  |
| <b>N</b> M6 × 3 | 30MM BOLT  |   | 20                    |  |  |  |  |  |
| M6 LC           | OCK WASHER | Ø | 20                    |  |  |  |  |  |
| P M6 W/         | ASHER      | 6 | 20                    |  |  |  |  |  |