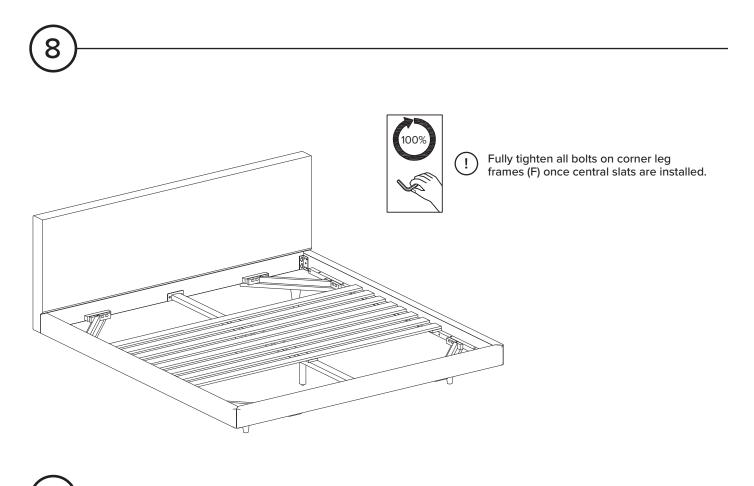

| PARTS INVENTORY |                     |   |  |  |
|-----------------|---------------------|---|--|--|
| ID              | DESCRIPTION         |   |  |  |
| A               | FOOTBOARD           |   |  |  |
| B               | RIGHT SIDE FRAME    |   |  |  |
| C               | LEFT SIDE FRAME     | 1 |  |  |
| D               | HEADBOARD           | 1 |  |  |
| Ð               | CORNER LEG          | 4 |  |  |
| Ð               | CORNER LEG FRAME    | 4 |  |  |
| G               | CENTER FLOATING LEG | 2 |  |  |
| Ð               | CENTER FRAME        | 1 |  |  |
| 0               | SLATS               | 4 |  |  |

| ID DESC         |            |   | PARTS INVENTORY CONT. |  |  |  |  |  |
|-----------------|------------|---|-----------------------|--|--|--|--|--|
|                 | RIPTION    |   | QTY                   |  |  |  |  |  |
| <b>Ј</b> мв w/  | ASHER      | 6 | 28                    |  |  |  |  |  |
| K M8 LC         | CK WASHER  | Ø | 28                    |  |  |  |  |  |
| <b>D</b> M8 × 4 | 10MM BOLT  |   | 28                    |  |  |  |  |  |
| M ALLEN         | I KEY      |   | 1                     |  |  |  |  |  |
| <b>N</b> M6 × 3 | 30MM BOLT  |   | 20                    |  |  |  |  |  |
| M6 LC           | OCK WASHER | Ø | 20                    |  |  |  |  |  |
| P M6 W/         | ASHER      | 6 | 20                    |  |  |  |  |  |