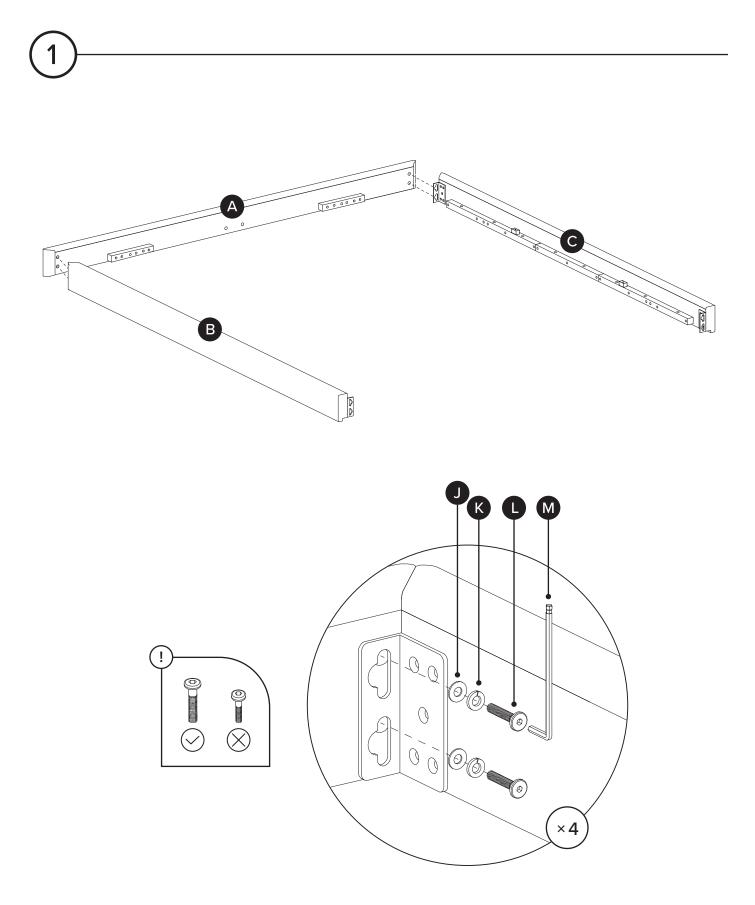

| PARTS INVENTORY |                     |   |  |  |
|-----------------|---------------------|---|--|--|
| ID              | DESCRIPTION         |   |  |  |
| A               | FOOTBOARD           |   |  |  |
| B               | RIGHT SIDE FRAME    |   |  |  |
| C               | LEFT SIDE FRAME     | 1 |  |  |
| D               | HEADBOARD           | 1 |  |  |
| Ð               | CORNER LEG          | 4 |  |  |
| Ð               | CORNER LEG FRAME    | 4 |  |  |
| G               | CENTER FLOATING LEG | 2 |  |  |
| Ð               | CENTER FRAME        | 1 |  |  |
| 0               | SLATS               | 4 |  |  |

| ID DESC         |            |   | PARTS INVENTORY CONT. |  |  |  |  |  |
|-----------------|------------|---|-----------------------|--|--|--|--|--|
|                 | RIPTION    |   | QTY                   |  |  |  |  |  |
| <b>Ј</b> мв w/  | ASHER      | 6 | 28                    |  |  |  |  |  |
| K M8 LC         | CK WASHER  | Ø | 28                    |  |  |  |  |  |
| <b>D</b> M8 × 4 | 10MM BOLT  |   | 28                    |  |  |  |  |  |
| M ALLEN         | I KEY      |   | 1                     |  |  |  |  |  |
| <b>N</b> M6 × 3 | 30MM BOLT  |   | 20                    |  |  |  |  |  |
| M6 LC           | OCK WASHER | Ø | 20                    |  |  |  |  |  |
| P M6 W/         | ASHER      | 6 | 20                    |  |  |  |  |  |