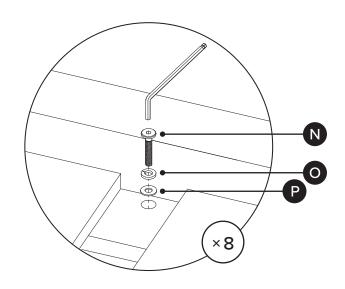

| ID DESC         |            |   | PARTS INVENTORY CONT. |  |  |  |  |  |
|-----------------|------------|---|-----------------------|--|--|--|--|--|
|                 | RIPTION    |   | QTY                   |  |  |  |  |  |
| <b>Ј</b> мв w/  | ASHER      | 6 | 28                    |  |  |  |  |  |
| K M8 LC         | CK WASHER  | Ø | 28                    |  |  |  |  |  |
| <b>D</b> M8 × 4 | 10MM BOLT  |   | 28                    |  |  |  |  |  |
| M ALLEN         | I KEY      |   | 1                     |  |  |  |  |  |
| <b>N</b> M6 × 3 | 30MM BOLT  |   | 20                    |  |  |  |  |  |
| M6 LC           | OCK WASHER | Ø | 20                    |  |  |  |  |  |
| P M6 W/         | ASHER      | 6 | 20                    |  |  |  |  |  |