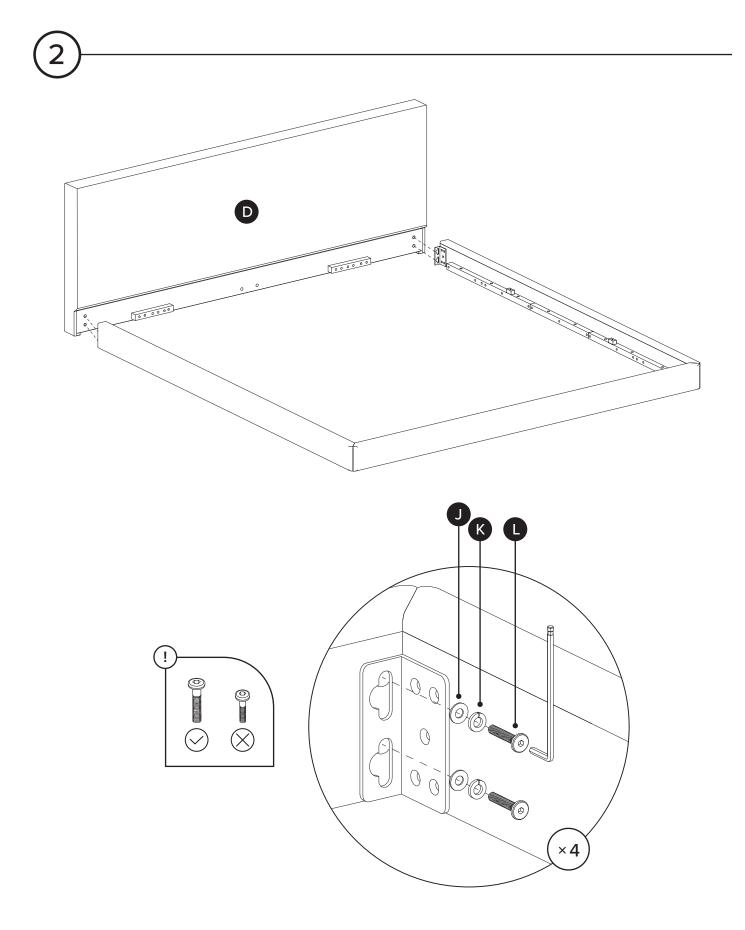

| PARTS INVENTORY |                     |   |  |  |
|-----------------|---------------------|---|--|--|
| ID              | DESCRIPTION         |   |  |  |
| A               | FOOTBOARD           |   |  |  |
| B               | RIGHT SIDE FRAME    |   |  |  |
| C               | LEFT SIDE FRAME     | 1 |  |  |
| D               | HEADBOARD           | 1 |  |  |
| Ð               | CORNER LEG          | 4 |  |  |
| Ð               | CORNER LEG FRAME    | 4 |  |  |
| G               | CENTER FLOATING LEG | 2 |  |  |
| Ð               | CENTER FRAME        | 1 |  |  |
| 0               | SLATS               | 4 |  |  |

| ID DESC         |            |   | PARTS INVENTORY CONT. |  |  |  |  |  |
|-----------------|------------|---|-----------------------|--|--|--|--|--|
|                 | RIPTION    |   | QTY                   |  |  |  |  |  |
| <b>Ј</b> мв w/  | ASHER      | 6 | 28                    |  |  |  |  |  |
| K M8 LC         | CK WASHER  | Ø | 28                    |  |  |  |  |  |
| <b>D</b> M8 × 4 | 10MM BOLT  |   | 28                    |  |  |  |  |  |
| M ALLEN         | I KEY      |   | 1                     |  |  |  |  |  |
| <b>N</b> M6 × 3 | 30MM BOLT  |   | 20                    |  |  |  |  |  |
| M6 LC           | OCK WASHER | Ø | 20                    |  |  |  |  |  |
| P M6 W/         | ASHER      | 6 | 20                    |  |  |  |  |  |