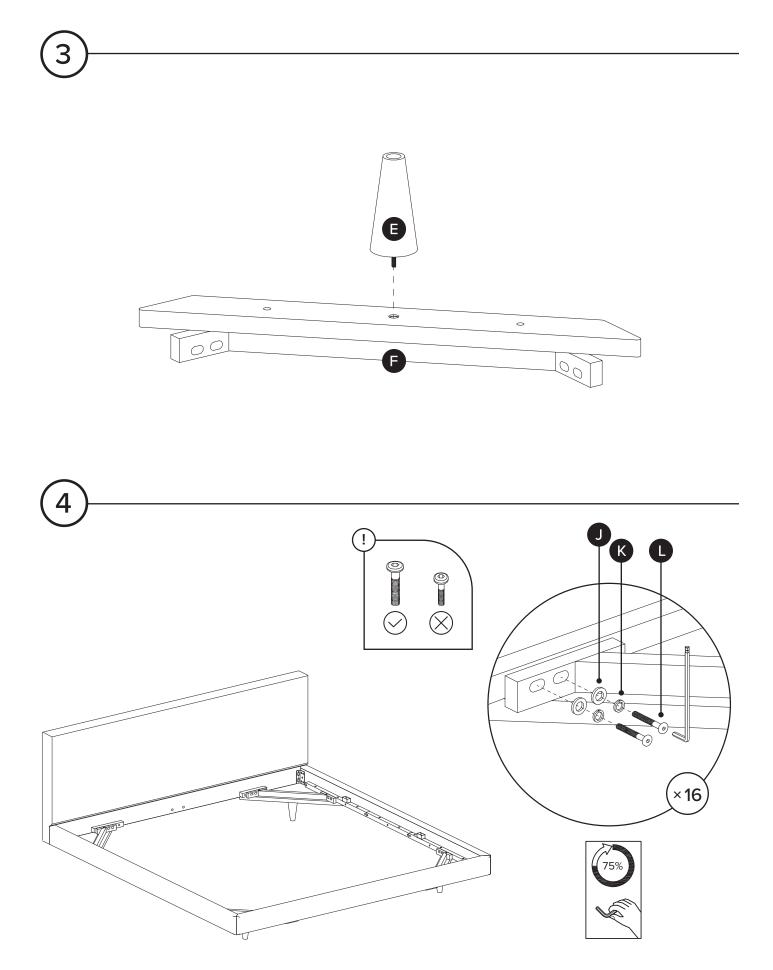

| PARTS INVENTORY |                     |   |  |  |
|-----------------|---------------------|---|--|--|
| ID              | DESCRIPTION         |   |  |  |
| A               | FOOTBOARD           |   |  |  |
| B               | RIGHT SIDE FRAME    |   |  |  |
| C               | LEFT SIDE FRAME     | 1 |  |  |
| D               | HEADBOARD           | 1 |  |  |
| Ð               | CORNER LEG          | 4 |  |  |
| Ð               | CORNER LEG FRAME    | 4 |  |  |
| G               | CENTER FLOATING LEG | 2 |  |  |
| Ð               | CENTER FRAME        | 1 |  |  |
| 0               | SLATS               | 4 |  |  |