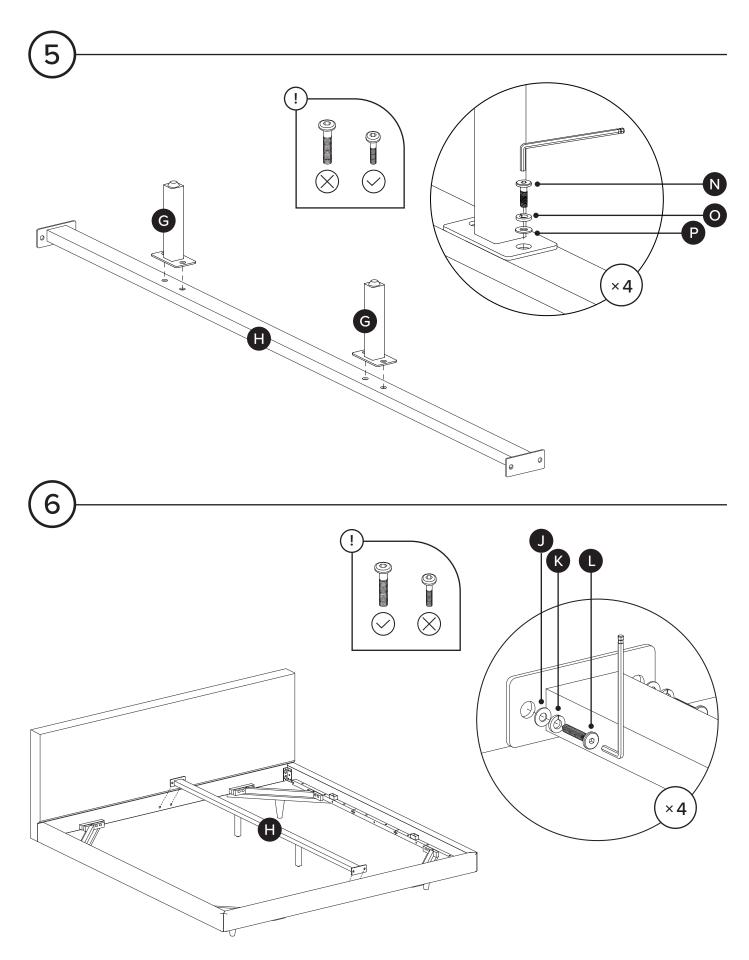

| PARTS INVENTORY |                     |   |  |  |
|-----------------|---------------------|---|--|--|
| ID              | DESCRIPTION         |   |  |  |
| A               | FOOTBOARD           |   |  |  |
| B               | RIGHT SIDE FRAME    |   |  |  |
| C               | LEFT SIDE FRAME     | 1 |  |  |
| D               | HEADBOARD           | 1 |  |  |
| Ð               | CORNER LEG          | 4 |  |  |
| Ð               | CORNER LEG FRAME    | 4 |  |  |
| G               | CENTER FLOATING LEG | 2 |  |  |
| Ð               | CENTER FRAME        | 1 |  |  |
| 0               | SLATS               | 4 |  |  |

| ID DESC         |            |   | PARTS INVENTORY CONT. |  |  |  |  |  |
|-----------------|------------|---|-----------------------|--|--|--|--|--|
|                 | RIPTION    |   | QTY                   |  |  |  |  |  |
| <b>Ј</b> мв w/  | ASHER      | 6 | 28                    |  |  |  |  |  |
| K M8 LC         | CK WASHER  | Ø | 28                    |  |  |  |  |  |
| <b>D</b> M8 × 4 | 10MM BOLT  |   | 28                    |  |  |  |  |  |
| M ALLEN         | I KEY      |   | 1                     |  |  |  |  |  |
| <b>N</b> M6 × 3 | 30MM BOLT  |   | 20                    |  |  |  |  |  |
| M6 LC           | OCK WASHER | Ø | 20                    |  |  |  |  |  |
| P M6 W/         | ASHER      | 6 | 20                    |  |  |  |  |  |