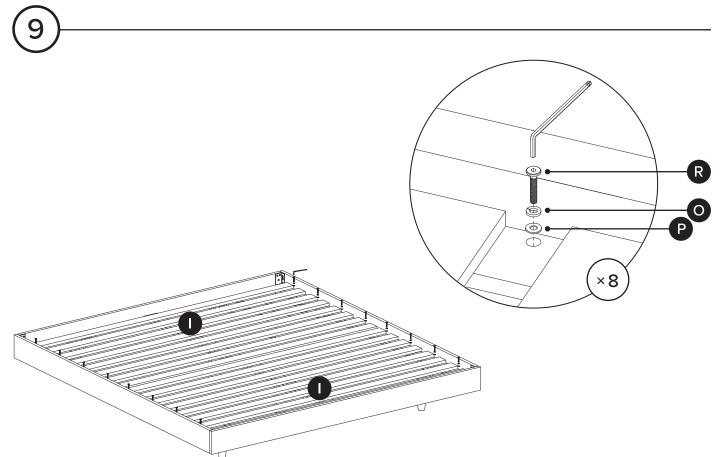

| PARTS INVENTORY CONT. |                |  |     |  |
|-----------------------|----------------|--|-----|--|
| ID                    | DESCRIPTION    |  | QTY |  |
| 0                     | ALLEN KEY      |  | 1   |  |
| K                     | M8 × 20MM BOLT |  | 12  |  |
| 0                     | M8 LOCK WASHER |  | 28  |  |
| M                     | M8 WASHER      |  | 28  |  |
| N                     | M8 × 40MM BOLT |  | 20  |  |
| 0                     | M6 LOCK WASHER |  | 18  |  |
| P                     | M6 WASHER      |  | 18  |  |
| Q                     | M6 × 20MM BOLT |  | 2   |  |
| R                     | M6 × 30MM BOLT |  | 16  |  |
|                       |                |  |     |  |

ARTICLE. BASI Bed Frame Page 6 of 8

Fully tighten all bolts on corner leg frames (F) once center frame (H) is installed.

! Adjust levelers on legs as needed.