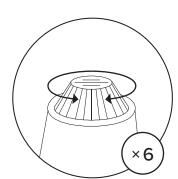

ARTICLE. BASI Bed Frame Page 6 of 8

Fully tighten all bolts on corner leg frames (F) once center frame (H) is installed.

! Adjust levelers on legs as needed.