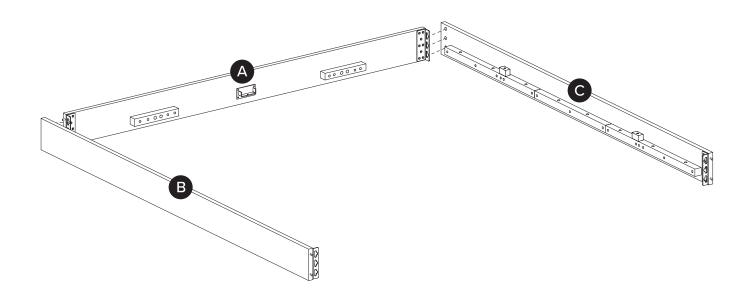

| PARTS INVENTORY |                     |     |  |
|-----------------|---------------------|-----|--|
| ID              | DESCRIPTION         | QTY |  |
| A               | HEADBOARD           | 1   |  |
| B               | LEFT SIDE FRAME     |     |  |
| G               | RIGHT SIDE FRAME    |     |  |
| D               | FOOTBOARD           | 1   |  |
| •               | CORNER LEG          | 4   |  |
| <b>6</b>        | CORNER LEG FRAME    | 4   |  |
| G               | CENTER FLOATING LEG | 2   |  |
| <b>(1)</b>      | CENTER FRAME        | 1   |  |
| 0               | SLATS               | 4   |  |