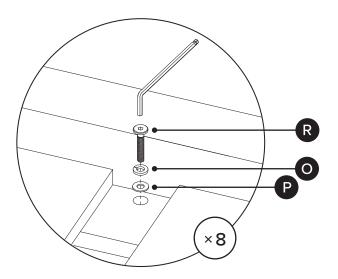

| PARTS INVENTORY CONT. |                |  |     |  |
|-----------------------|----------------|--|-----|--|
| ID                    | DESCRIPTION    |  | QTY |  |
| 0                     | ALLEN KEY      |  | 1   |  |
| K                     | M8 × 20MM BOLT |  | 12  |  |
| 0                     | M8 LOCK WASHER |  | 28  |  |
| M                     | M8 WASHER      |  | 28  |  |
| N                     | M8 × 40MM BOLT |  | 20  |  |
| 0                     | M6 LOCK WASHER |  | 18  |  |
| P                     | M6 WASHER      |  | 18  |  |
| Q                     | M6 × 20MM BOLT |  | 2   |  |
| R                     | M6 × 30MM BOLT |  | 16  |  |
|                       |                |  |     |  |