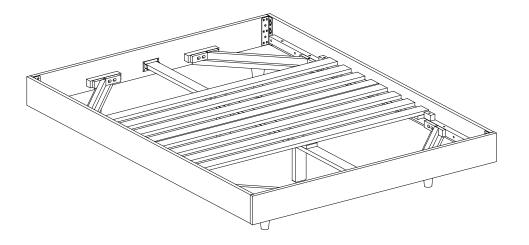

ARTICLE. BASI Bed Frame Page 6 of 8

Fully tighten all bolts on corner leg frames (F) once center frame (H) is installed.

! Adjust levelers on legs as needed.