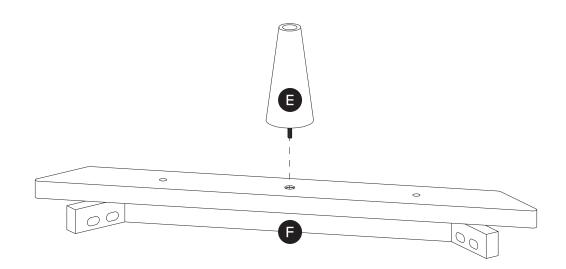

| PARTS INVENTORY |                     |     |  |
|-----------------|---------------------|-----|--|
| ID              | DESCRIPTION         | QTY |  |
| A               | HEADBOARD           | 1   |  |
| B               | LEFT SIDE FRAME     |     |  |
| G               | RIGHT SIDE FRAME    |     |  |
| D               | FOOTBOARD           | 1   |  |
| •               | CORNER LEG          | 4   |  |
| <b>6</b>        | CORNER LEG FRAME    | 4   |  |
| G               | CENTER FLOATING LEG | 2   |  |
| <b>(1)</b>      | CENTER FRAME        | 1   |  |
| 0               | SLATS               | 4   |  |