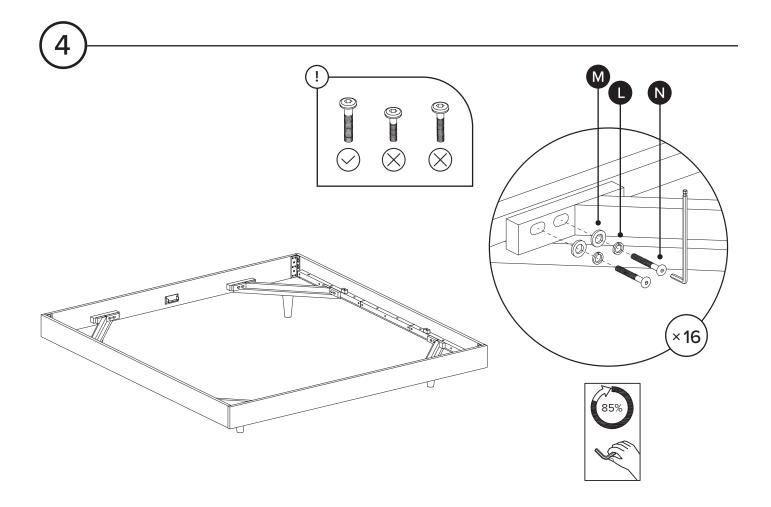

| PARTS INVENTORY |                     |     |  |
|-----------------|---------------------|-----|--|
| ID              | DESCRIPTION         | QTY |  |
| A               | HEADBOARD           | 1   |  |
| B               | LEFT SIDE FRAME     |     |  |
| G               | RIGHT SIDE FRAME    |     |  |
| D               | FOOTBOARD           | 1   |  |
| •               | CORNER LEG          | 4   |  |
| <b>6</b>        | CORNER LEG FRAME    | 4   |  |
| G               | CENTER FLOATING LEG | 2   |  |
| <b>(1)</b>      | CENTER FRAME        | 1   |  |
| 0               | SLATS               | 4   |  |

| PARTS INVENTORY CONT. |                |  |     |  |
|-----------------------|----------------|--|-----|--|
| ID                    | DESCRIPTION    |  | QTY |  |
| 0                     | ALLEN KEY      |  | 1   |  |
| K                     | M8 × 20MM BOLT |  | 12  |  |
| 0                     | M8 LOCK WASHER |  | 28  |  |
| M                     | M8 WASHER      |  | 28  |  |
| N                     | M8 × 40MM BOLT |  | 20  |  |
| 0                     | M6 LOCK WASHER |  | 18  |  |
| P                     | M6 WASHER      |  | 18  |  |
| Q                     | M6 × 20MM BOLT |  | 2   |  |
| R                     | M6 × 30MM BOLT |  | 16  |  |
|                       |                |  |     |  |

ARTICLE. BASI Bed Frame Page 6 of 8

Fully tighten all bolts on corner leg frames (F) once center frame (H) is installed.

! Adjust levelers on legs as needed.