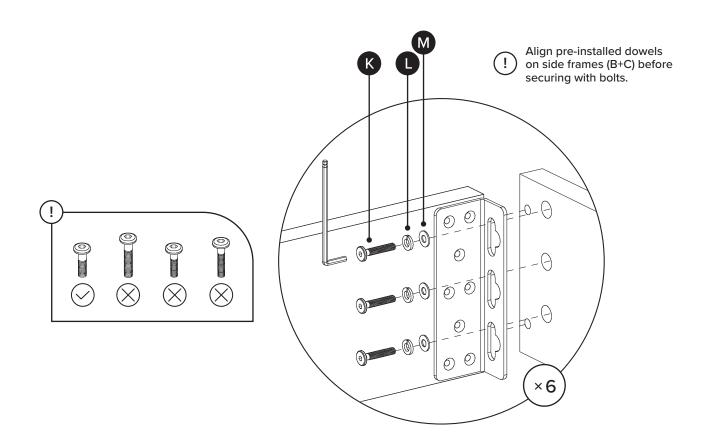

| PARTS INVENTORY |                     |     |  |
|-----------------|---------------------|-----|--|
| ID              | DESCRIPTION         | QTY |  |
| A               | HEADBOARD           | 1   |  |
| B               | LEFT SIDE FRAME     |     |  |
| G               | RIGHT SIDE FRAME    |     |  |
| D               | FOOTBOARD           | 1   |  |
| •               | CORNER LEG          | 4   |  |
| <b>6</b>        | CORNER LEG FRAME    | 4   |  |
| G               | CENTER FLOATING LEG | 2   |  |
| <b>(1)</b>      | CENTER FRAME        | 1   |  |
| 0               | SLATS               | 4   |  |

| PARTS INVENTORY CONT. |                |  |     |  |
|-----------------------|----------------|--|-----|--|
| ID                    | DESCRIPTION    |  | QTY |  |
| 0                     | ALLEN KEY      |  | 1   |  |
| K                     | M8 × 20MM BOLT |  | 12  |  |
| 0                     | M8 LOCK WASHER |  | 28  |  |
| M                     | M8 WASHER      |  | 28  |  |
| N                     | M8 × 40MM BOLT |  | 20  |  |
| 0                     | M6 LOCK WASHER |  | 18  |  |
| P                     | M6 WASHER      |  | 18  |  |
| Q                     | M6 × 20MM BOLT |  | 2   |  |
| R                     | M6 × 30MM BOLT |  | 16  |  |
|                       |                |  |     |  |