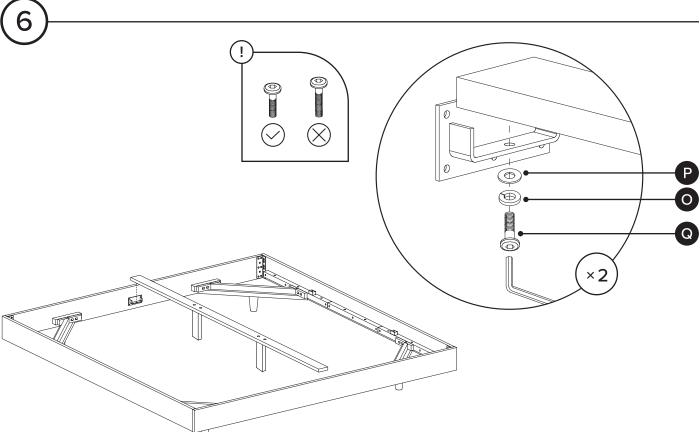

| PARTS INVENTORY CONT. |                |  |     |  |
|-----------------------|----------------|--|-----|--|
| ID                    | DESCRIPTION    |  | QTY |  |
| 0                     | ALLEN KEY      |  | 1   |  |
| K                     | M8 × 20MM BOLT |  | 12  |  |
| 0                     | M8 LOCK WASHER |  | 28  |  |
| M                     | M8 WASHER      |  | 28  |  |
| N                     | M8 × 40MM BOLT |  | 20  |  |
| 0                     | M6 LOCK WASHER |  | 18  |  |
| P                     | M6 WASHER      |  | 18  |  |
| Q                     | M6 × 20MM BOLT |  | 2   |  |
| R                     | M6 × 30MM BOLT |  | 16  |  |
|                       |                |  |     |  |