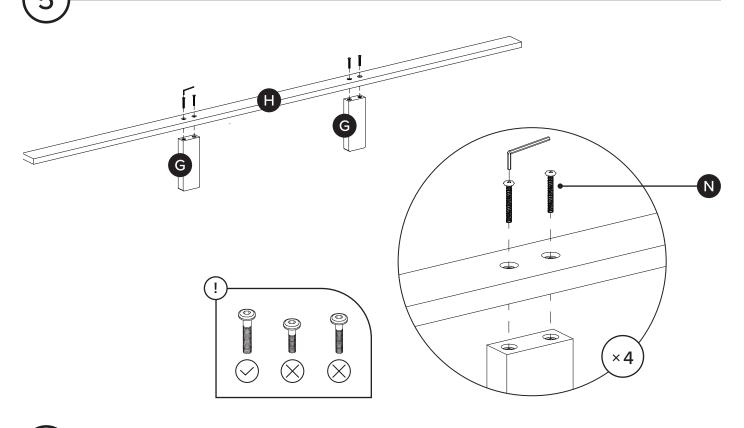

| PARTS INVENTORY |                     |     |  |
|-----------------|---------------------|-----|--|
| ID              | DESCRIPTION         | QTY |  |
| A               | HEADBOARD           | 1   |  |
| B               | LEFT SIDE FRAME     |     |  |
| G               | RIGHT SIDE FRAME    |     |  |
| D               | FOOTBOARD           | 1   |  |
| •               | CORNER LEG          | 4   |  |
| <b>6</b>        | CORNER LEG FRAME    | 4   |  |
| G               | CENTER FLOATING LEG | 2   |  |
| <b>(1)</b>      | CENTER FRAME        | 1   |  |
| 0               | SLATS               | 4   |  |

| PARTS INVENTORY CONT. |                |  |     |  |
|-----------------------|----------------|--|-----|--|
| ID                    | DESCRIPTION    |  | QTY |  |
| 0                     | ALLEN KEY      |  | 1   |  |
| K                     | M8 × 20MM BOLT |  | 12  |  |
| 0                     | M8 LOCK WASHER |  | 28  |  |
| M                     | M8 WASHER      |  | 28  |  |
| N                     | M8 × 40MM BOLT |  | 20  |  |
| 0                     | M6 LOCK WASHER |  | 18  |  |
| P                     | M6 WASHER      |  | 18  |  |
| Q                     | M6 × 20MM BOLT |  | 2   |  |
| R                     | M6 × 30MM BOLT |  | 16  |  |
|                       |                |  |     |  |

ARTICLE. BASI Bed Frame Page 6 of 8

Fully tighten all bolts on corner leg frames (F) once center frame (H) is installed.

! Adjust levelers on legs as needed.