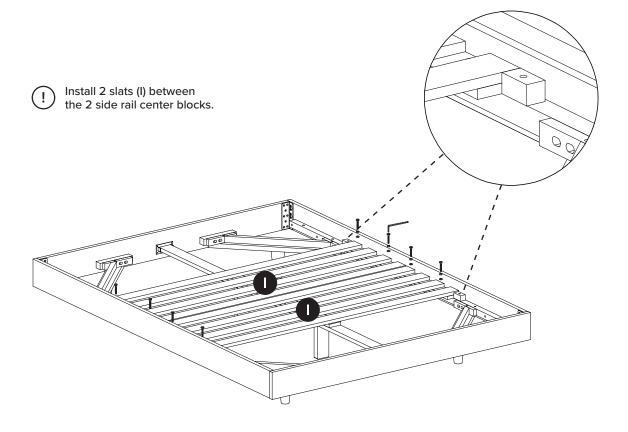

| PARTS INVENTORY |                     |     |  |
|-----------------|---------------------|-----|--|
| ID              | DESCRIPTION         | QTY |  |
| A               | HEADBOARD           | 1   |  |
| B               | LEFT SIDE FRAME     |     |  |
| G               | RIGHT SIDE FRAME    |     |  |
| D               | FOOTBOARD           | 1   |  |
| •               | CORNER LEG          | 4   |  |
| <b>6</b>        | CORNER LEG FRAME    | 4   |  |
| G               | CENTER FLOATING LEG | 2   |  |
| <b>(1)</b>      | CENTER FRAME        | 1   |  |
| 0               | SLATS               | 4   |  |