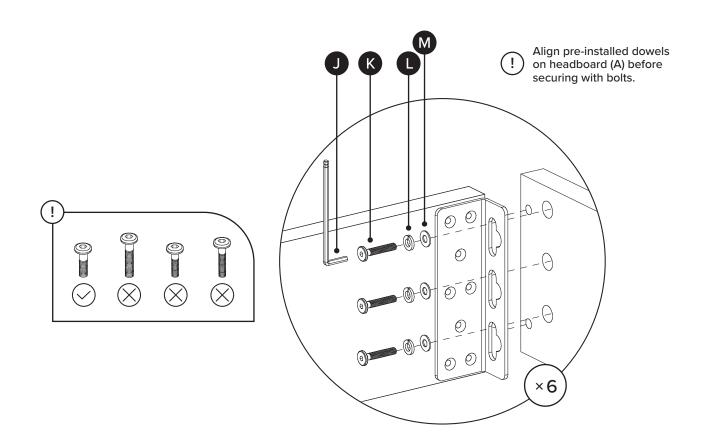

| PARTS INVENTORY CONT. |                |  |     |  |
|-----------------------|----------------|--|-----|--|
| ID                    | DESCRIPTION    |  | QTY |  |
| 0                     | ALLEN KEY      |  | 1   |  |
| K                     | M8 × 20MM BOLT |  | 12  |  |
| 0                     | M8 LOCK WASHER |  | 28  |  |
| M                     | M8 WASHER      |  | 28  |  |
| N                     | M8 × 40MM BOLT |  | 20  |  |
| 0                     | M6 LOCK WASHER |  | 18  |  |
| P                     | M6 WASHER      |  | 18  |  |
| Q                     | M6 × 20MM BOLT |  | 2   |  |
| R                     | M6 × 30MM BOLT |  | 16  |  |
|                       |                |  |     |  |