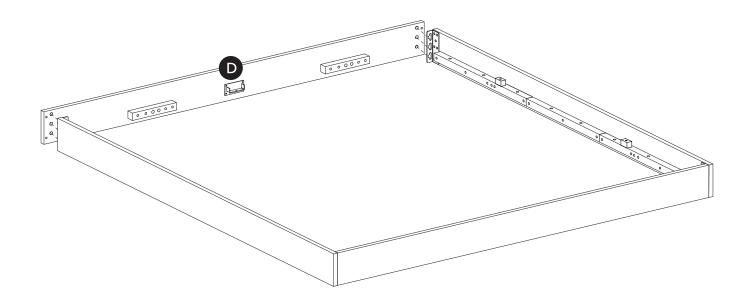

| PARTS INVENTORY |                     |     |  |
|-----------------|---------------------|-----|--|
| ID              | DESCRIPTION         | QTY |  |
| A               | HEADBOARD           | 1   |  |
| B               | LEFT SIDE FRAME     |     |  |
| G               | RIGHT SIDE FRAME    |     |  |
| D               | FOOTBOARD           | 1   |  |
| •               | CORNER LEG          | 4   |  |
| <b>6</b>        | CORNER LEG FRAME    | 4   |  |
| G               | CENTER FLOATING LEG | 2   |  |
| <b>(1)</b>      | CENTER FRAME        | 1   |  |
| 0               | SLATS               | 4   |  |