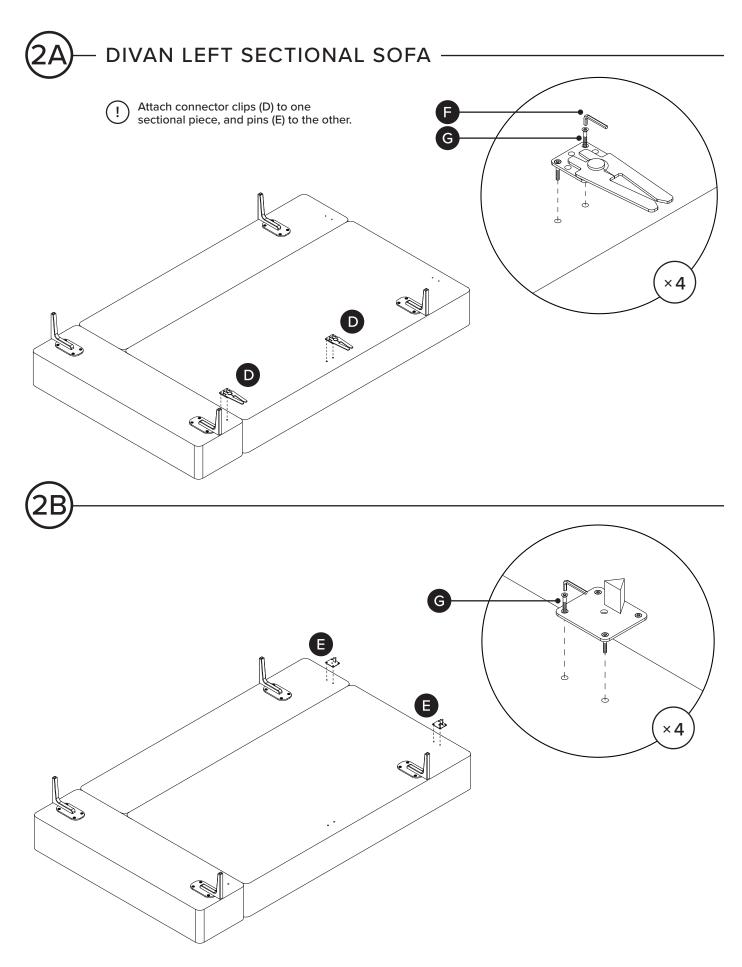

parts on a soft, clean, and flat surface such as a carpet to prevent scratches.

If you're having difficulty, our friendly Customer Care team is always here to help. Call us at **1.888.746.3455** during business hours, email **service@article.com** or chat live at **article.com**.



| PARTS INVENTORY |                 |     |     |
|-----------------|-----------------|-----|-----|
| ID              | DESCRIPTION     |     | QTY |
| A               | LEG             |     | 4   |
| B               | LARGE ALLEN KEY |     | 1   |
| С               | M8 × 40MM BOLT  |     | 16  |
| D               | CONNECTOR CLIP  |     | 2   |
| Ð               | CONNECTOR PIN   |     | 2   |
| Ð               | SMALL ALLEN KEY |     | 1   |
| G               | M6 × 35MM BOLT  | (6) | 8   |

DIVAN











Clips can be rotated underneath furniture when not in use.