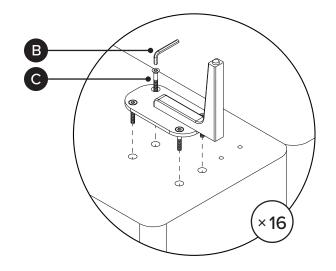

| PARTS INVENTORY |                 |     |     |
|-----------------|-----------------|-----|-----|
| ID              | DESCRIPTION     |     | QTY |
| A               | LEG             |     | 4   |
| B               | LARGE ALLEN KEY |     | 1   |
| С               | M8 × 40MM BOLT  |     | 16  |
| D               | CONNECTOR CLIP  |     | 2   |
| Ð               | CONNECTOR PIN   |     | 2   |
| Ð               | SMALL ALLEN KEY |     | 1   |
| G               | M6 × 35MM BOLT  | (6) | 8   |