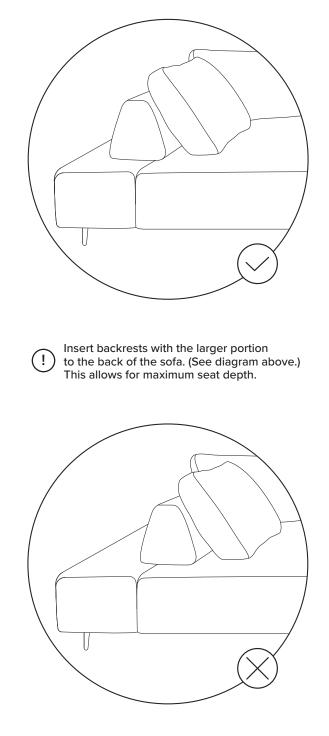

event scratches.

If you're having difficulty, our friendly Customer Care team is always here to help. Call us at **1.888.746.3455** during business hours, email **service@article.com** or chat live at **article.com**.



| PARTS INVENTORY |                 |     |     |
|-----------------|-----------------|-----|-----|
| ID              | DESCRIPTION     |     | QTY |
| A               | LEG             |     | 4   |
| B               | LARGE ALLEN KEY |     | 1   |
| С               | M8 × 40MM BOLT  |     | 16  |
| D               | CONNECTOR CLIP  |     | 2   |
| Ð               | CONNECTOR PIN   |     | 2   |
| Ð               | SMALL ALLEN KEY |     | 1   |
| G               | M6 × 35MM BOLT  | (6) | 8   |

DIVAN











Clips can be rotated underneath furniture when not in use.