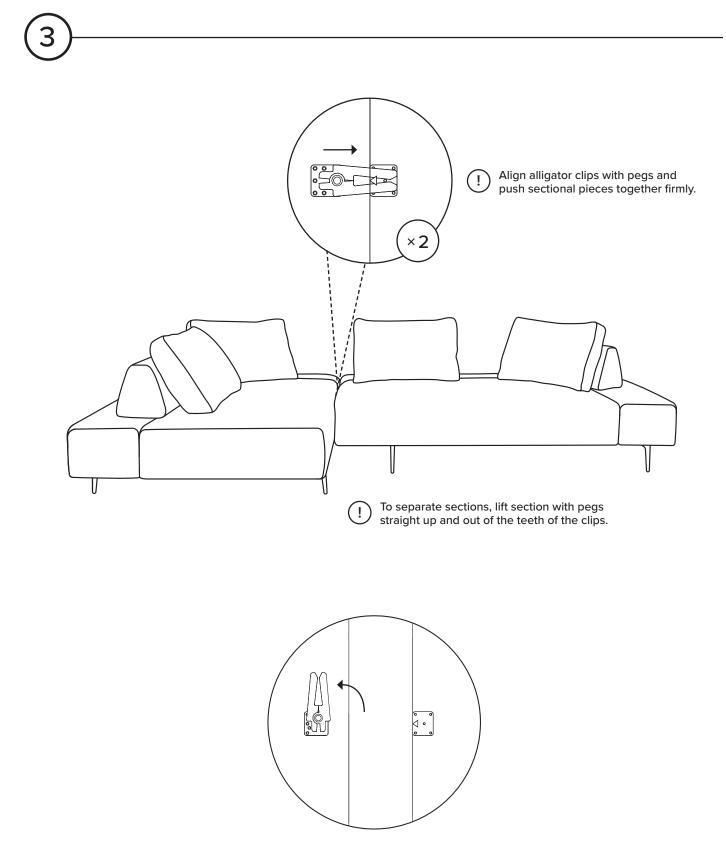

arts on a soft, clean, and flat surface such as a carpet to prevent scratches.

If you're having difficulty, our friendly Customer Care team is always here to help. Call us at **1.888.746.3455** during business hours, email **service@article.com** or chat live at **article.com**.



| PARTS INVENTORY |                 |     |     |
|-----------------|-----------------|-----|-----|
| ID              | DESCRIPTION     |     | QTY |
| A               | LEG             |     | 4   |
| B               | LARGE ALLEN KEY |     | 1   |
| С               | M8 × 40MM BOLT  |     | 16  |
| D               | CONNECTOR CLIP  |     | 2   |
| Ð               | CONNECTOR PIN   |     | 2   |
| Ð               | SMALL ALLEN KEY |     | 1   |
| G               | M6 × 35MM BOLT  | (6) | 8   |

DIVAN











Clips can be rotated underneath furniture when not in use.