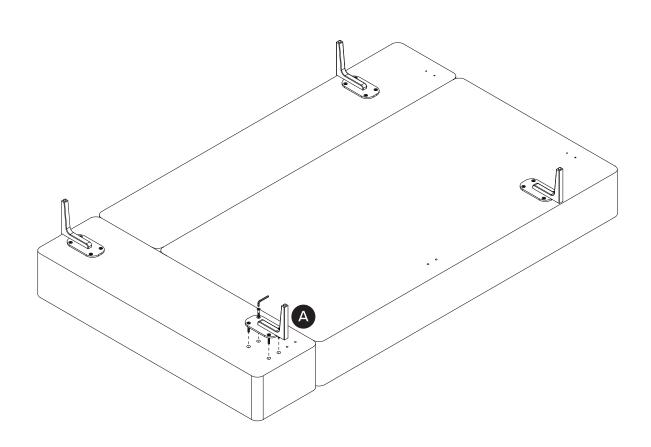

| PARTS INVENTORY |                 |     |     |
|-----------------|-----------------|-----|-----|
| ID              | DESCRIPTION     |     | QTY |
| A               | LEG             |     | 4   |
| B               | LARGE ALLEN KEY |     | 1   |
| С               | M8 × 40MM BOLT  |     | 16  |
| D               | CONNECTOR CLIP  |     | 2   |
| Ð               | CONNECTOR PIN   |     | 2   |
| Ð               | SMALL ALLEN KEY |     | 1   |
| G               | M6 × 35MM BOLT  | (6) | 8   |