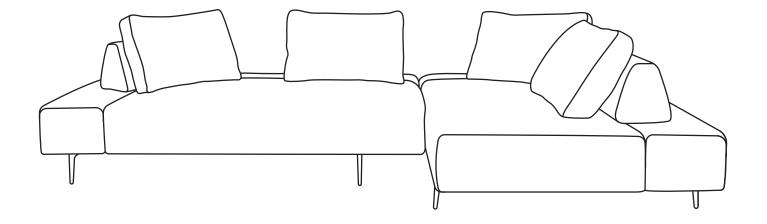

VERSION 1.1

## Assembly Instructions



## DIVAN

**Right Sectional** 

## ASSEMBLY INSTRUCTIONS

Read these instructions carefully and keep for future reference. Refer to parts inventory for guidance, and ensure you have all pieces before starting.

When assembling, place all parts on a soft, clean, and flat surface such as a carpet to prevent scratches.

If you're having difficulty, our friendly Customer Care team is always here to help. Call us at **1.888.746.3455** during business hours, email **service@article.com** or chat live at **article.com**.



| PARTS INVENTORY |                 |  |        |
|-----------------|-----------------|--|--------|
| ID              | DESCRIPTION     |  | QTY    |
| A               | LEG             |  | 4 × 2  |
| B               | LARGE ALLEN KEY |  | 1 × 2  |
| С               | M8 ×