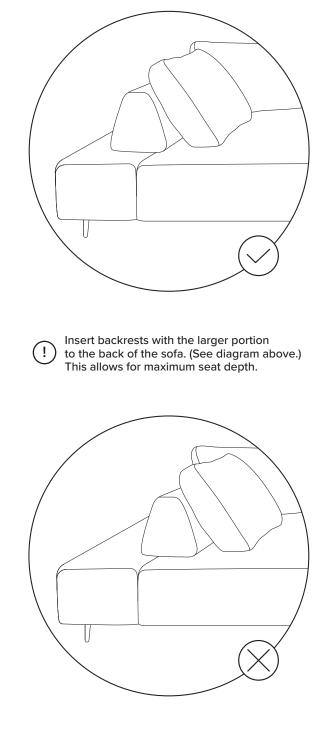

ndly Customer Care team is always here to help. Call us at **1.888.746.3455** during business hours, email **service@article.com** or chat live at **article.com**.



| PARTS INVENTORY |                 |  |        |
|-----------------|-----------------|--|--------|
| ID              | DESCRIPTION     |  | QTY    |
| A               | LEG             |  | 4 × 2  |
| B               | LARGE ALLEN KEY |  | 1 × 2  |
| С               | M8 × 40MM BOLT  |  | 16 × 2 |
| D               | CONNECTOR CLIP  |  | 2 × 2  |
| E               | CONNECTOR PIN   |  | 2 × 2  |
| F               | SMALL ALLEN KEY |  | 1 × 2  |
| G               | M6 × 35MM BOLT  |  | 8 × 2  |







(!) Attach legs (A) to both sectional pieces.

## ARTICLE.







Clips can be rotated underneath furniture when not in use.