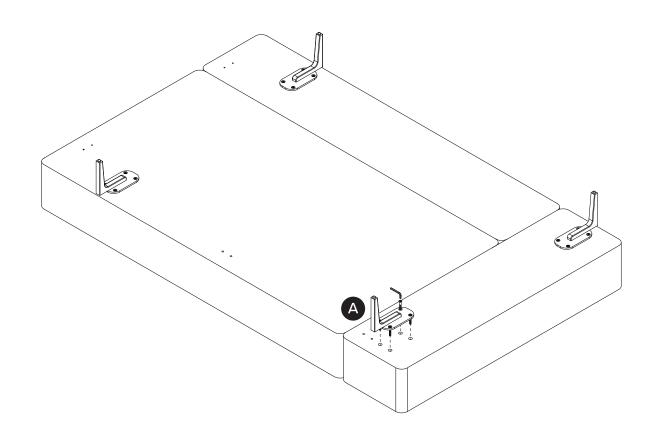

| PARTS INVENTORY |                 |  |        |
|-----------------|-----------------|--|--------|
| ID              | DESCRIPTION     |  | QTY    |
| A               | LEG             |  | 4 × 2  |
| B               | LARGE ALLEN KEY |  | 1 × 2  |
| С               | M8 × 40MM BOLT  |  | 16 × 2 |
| D               | CONNECTOR CLIP  |  | 2 × 2  |
| E               | CONNECTOR PIN   |  | 2 × 2  |
| F               | SMALL ALLEN KEY |  | 1 × 2  |
| G               | M6 × 35MM BOLT  |  | 8 × 2  |

(!) Attach legs (A) to both sectional pieces.