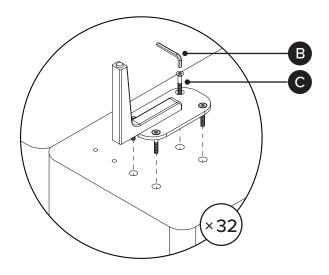

| PARTS INVENTORY |                 |  |        |
|-----------------|-----------------|--|--------|
| ID              | DESCRIPTION     |  | QTY    |
| A               | LEG             |  | 4 × 2  |
| B               | LARGE ALLEN KEY |  | 1 × 2  |
| С               | M8 × 40MM BOLT  |  | 16 × 2 |
| D               | CONNECTOR CLIP  |  | 2 × 2  |
| E               | CONNECTOR PIN   |  | 2 × 2  |
| F               | SMALL ALLEN KEY |  | 1 × 2  |
| G               | M6 × 35MM BOLT  |  | 8 × 2  |

(!) Attach legs (A) to both sectional pieces.