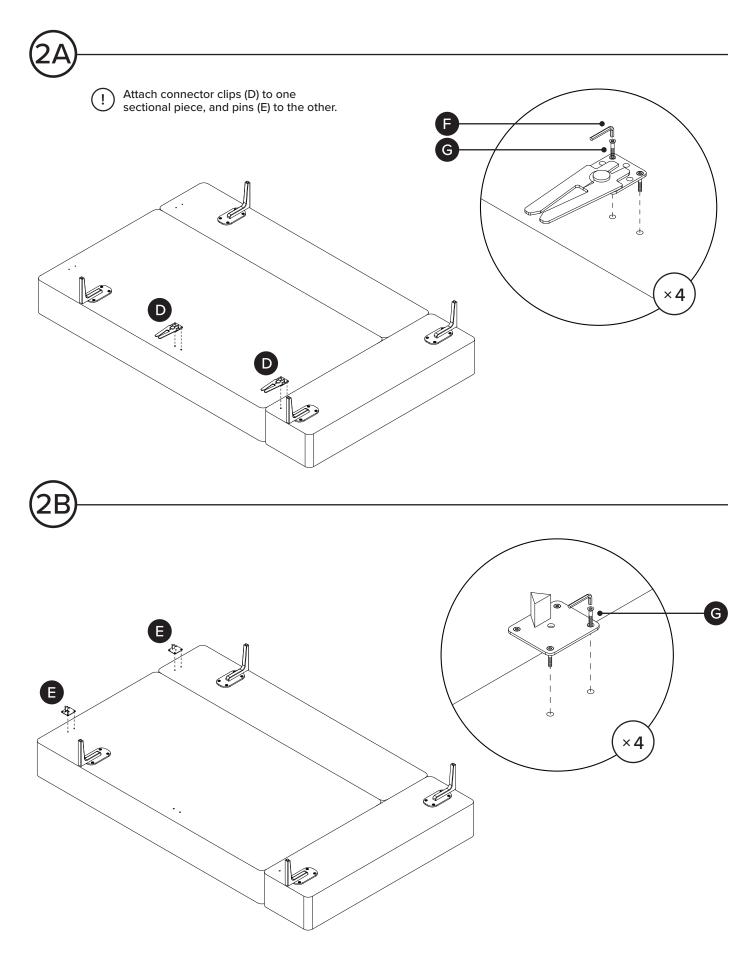

| PARTS INVENTORY |                 |  |        |
|-----------------|-----------------|--|--------|
| ID              | DESCRIPTION     |  | QTY    |
| A               | LEG             |  | 4 × 2  |
| B               | LARGE ALLEN KEY |  | 1 × 2  |
| С               | M8 × 40MM BOLT  |  | 16 × 2 |
| D               | CONNECTOR CLIP  |  | 2 × 2  |
| E               | CONNECTOR PIN   |  | 2 × 2  |
| F               | SMALL ALLEN KEY |  | 1 × 2  |
| G               | M6 × 35MM BOLT  |  | 8 × 2  |

## ARTICLE.

Clips can be rotated underneath furniture when not in use.