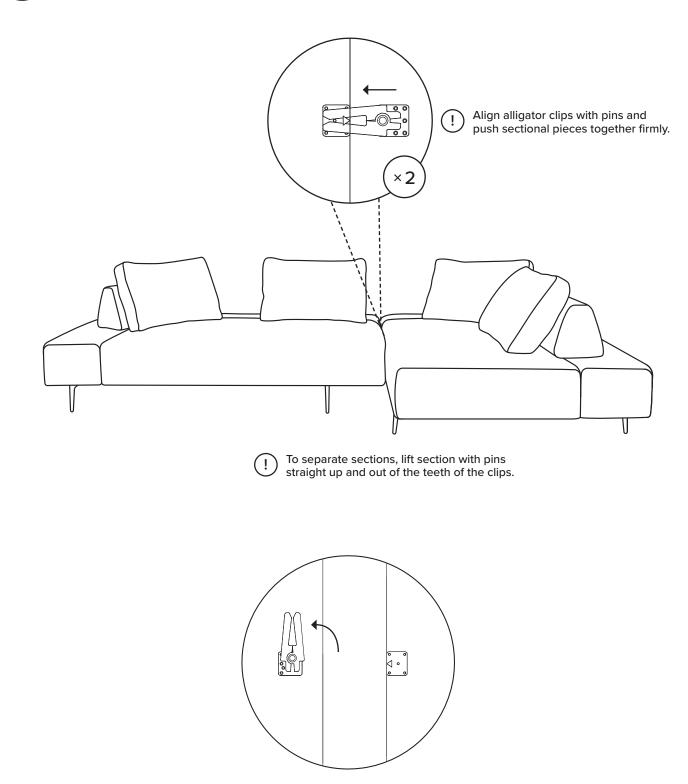

(!) Attach legs (A) to both sectional pieces.

## ARTICLE.

Clips can be rotated underneath furniture when not in use.