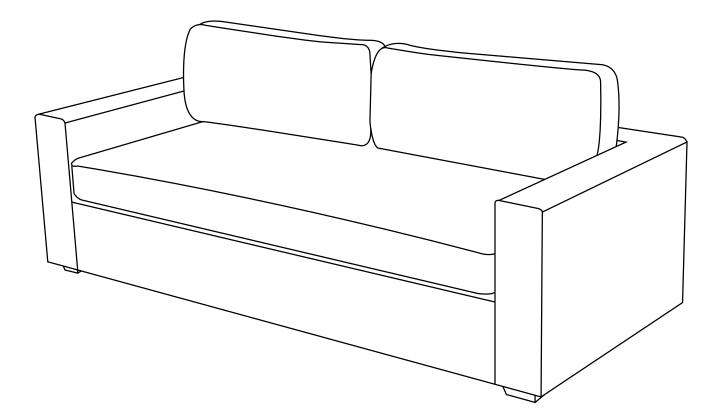

| PARTS LIST |                                       |            |     |
|------------|---------------------------------------|------------|-----|
| ID         | DESCRIPTION                           |            | QTY |
| A          | LEG                                   |            | 5   |
| В          | ALLEN KEY                             |            | 1   |
| C          | BOLT                                  |            | 10  |
| D          | WASHER                                | $\bigcirc$ | 10  |
| E          | SLIPCOVER<br>(PRE-INSTALLED)          |            | 1   |
| F          | SEAT CUSHION COVER<br>(PRE-INSTALLED) |            | 1   |
| G          | BACK CUSHION COVER<br>(PRE-INSTALLED) |            | 2   |