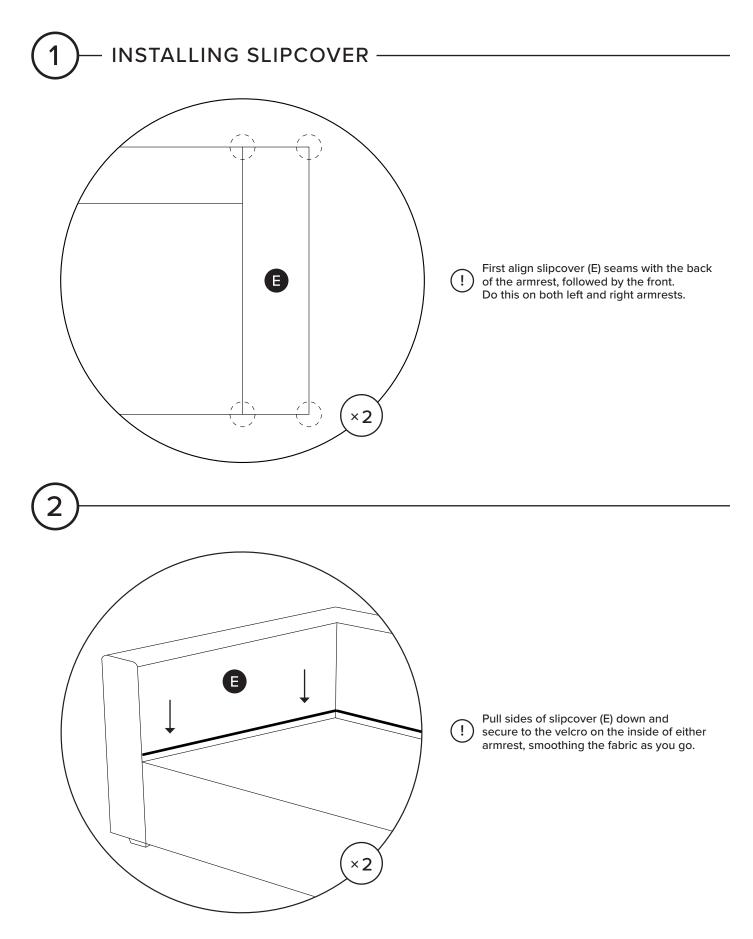

| PARTS LIST |                                       |            |     |
|------------|---------------------------------------|------------|-----|
| ID         | DESCRIPTION                           |            | QTY |
| A          | LEG                                   |            | 5   |
| В          | ALLEN KEY                             |            | 1   |
| C          | BOLT                                  |            | 10  |
| D          | WASHER                                | $\bigcirc$ | 10  |
| E          | SLIPCOVER<br>(PRE-INSTALLED)          |            | 1   |
| F          | SEAT CUSHION COVER<br>(PRE-INSTALLED) |            | 1   |
| G          | BACK CUSHION COVER<br>(PRE-INSTALLED) |            | 2   |