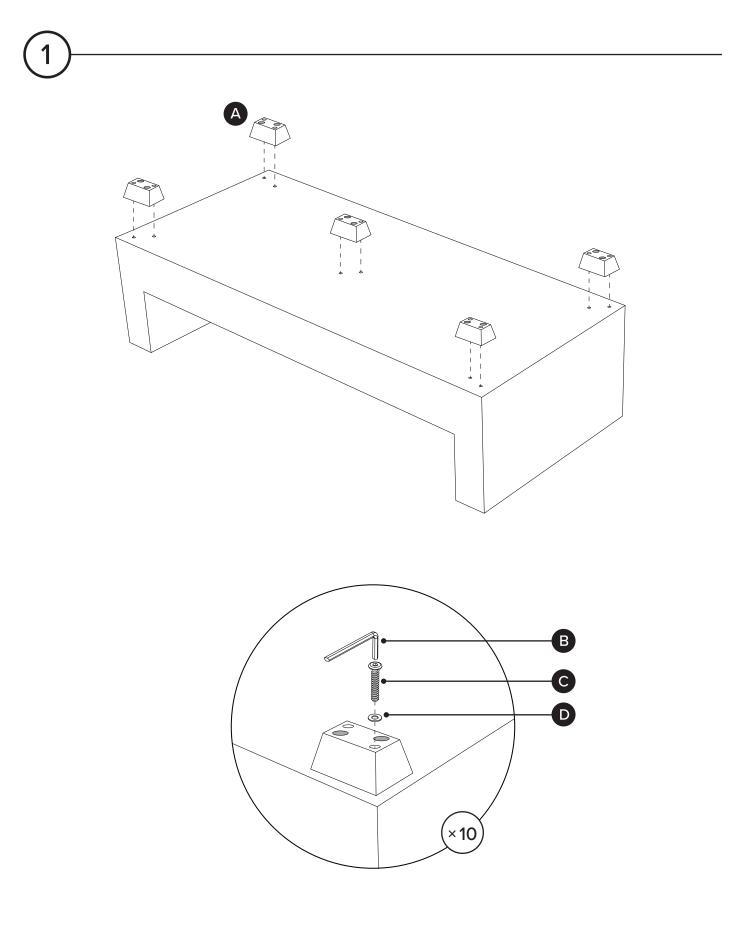

| PARTS LIST |                                       |            |     |
|------------|---------------------------------------|------------|-----|
| ID         | DESCRIPTION                           |            | QTY |
| A          | LEG                                   |            | 5   |
| В          | ALLEN KEY                             |            | 1   |
| C          | BOLT                                  |            | 10  |
| D          | WASHER                                | $\bigcirc$ | 10  |
| E          | SLIPCOVER<br>(PRE-INSTALLED)          |            | 1   |
| F          | SEAT CUSHION COVER<br>(PRE-INSTALLED) |            | 1   |
| G          | BACK CUSHION COVER<br>(PRE-INSTALLED) |            | 2   |