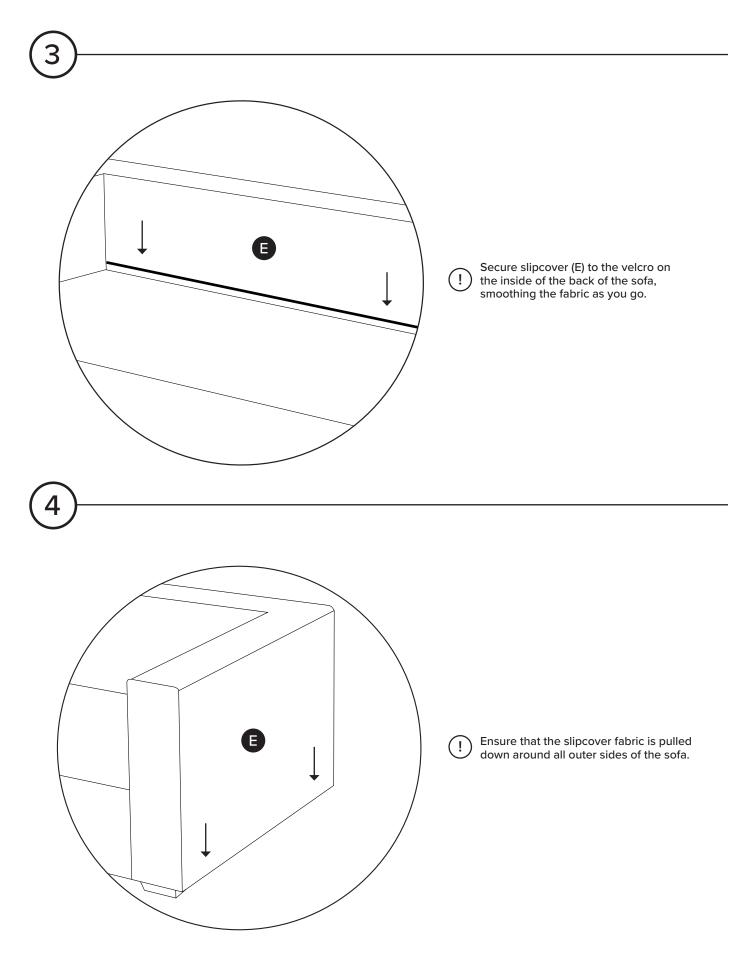

| PARTS LIST |                                       |            |     |
|------------|---------------------------------------|------------|-----|
| ID         | DESCRIPTION                           |            | QTY |
| A          | LEG                                   |            | 5   |
| В          | ALLEN KEY                             |            | 1   |
| C          | BOLT                                  |            | 10  |
| D          | WASHER                                | $\bigcirc$ | 10  |
| E          | SLIPCOVER<br>(PRE-INSTALLED)          |            | 1   |
| F          | SEAT CUSHION COVER<br>(PRE-INSTALLED) |            | 1   |
| G          | BACK CUSHION COVER<br>(PRE-INSTALLED) |            | 2   |