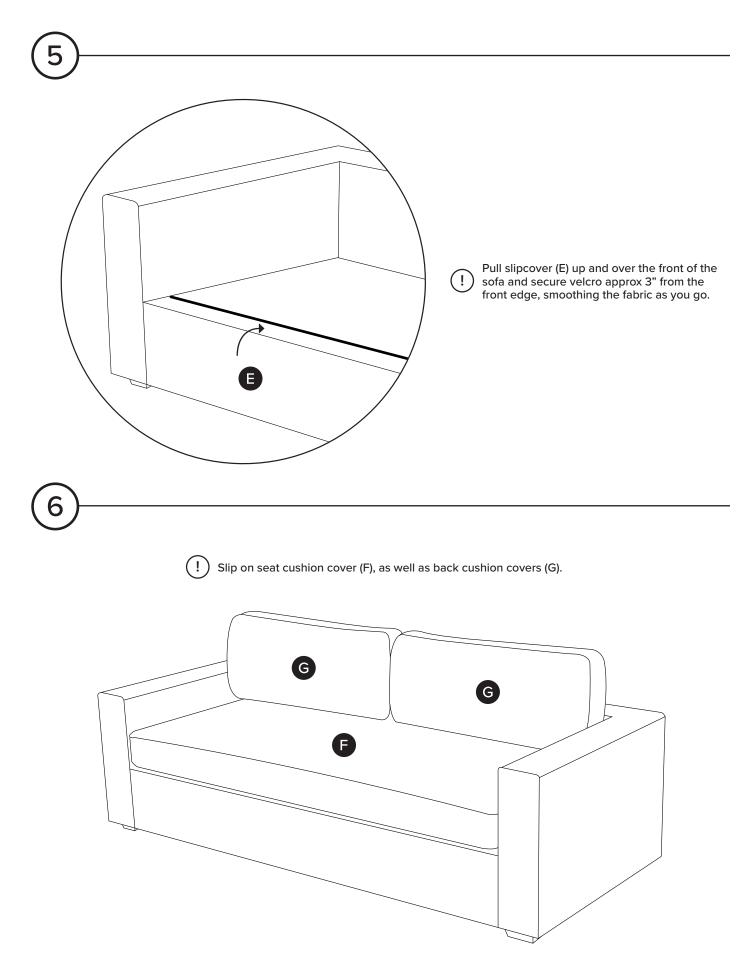

| PARTS LIST |                                       |            |     |
|------------|---------------------------------------|------------|-----|
| ID         | DESCRIPTION                           |            | QTY |
| A          | LEG                                   |            | 5   |
| В          | ALLEN KEY                             |            | 1   |
| C          | BOLT                                  |            | 10  |
| D          | WASHER                                | $\bigcirc$ | 10  |
| E          | SLIPCOVER<br>(PRE-INSTALLED)          |            | 1   |
| F          | SEAT CUSHION COVER<br>(PRE-INSTALLED) |            | 1   |
| G          | BACK CUSHION COVER<br>(PRE-INSTALLED) |            | 2   |