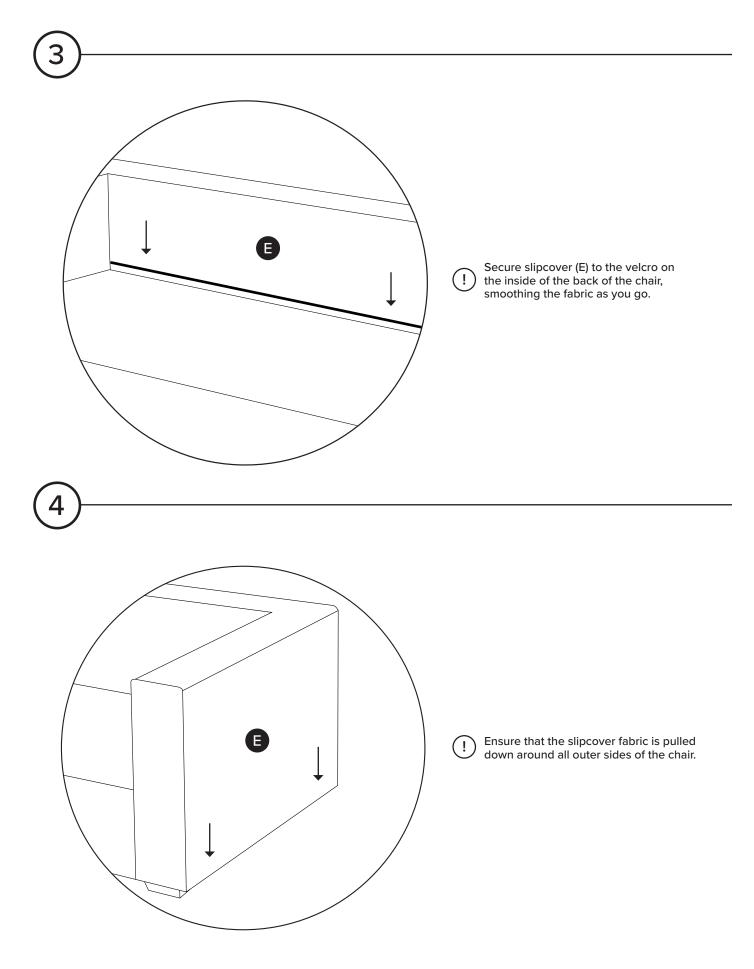

e@article.com** or chat live at **article.com**.



| PARTS LIST |                                       |            |     |
|------------|---------------------------------------|------------|-----|
| ID         | DESCRIPTION                           |            | QTY |
| A          | LEG                                   |            | 4   |
| B          | ALLEN KEY                             |            | 1   |
| C          | BOLT                                  |            | 8   |
| D          | WASHER                                | $\bigcirc$ | 8   |
| E          | SLIPCOVER<br>(PRE-INSTALLED)          |            | 1   |
| F          | SEAT CUSHION COVER<br>(PRE-INSTALLED) |            | 1   |
| G          | BACK CUSHION COVER<br>(PRE-INSTALLED) |            | 1   |

1