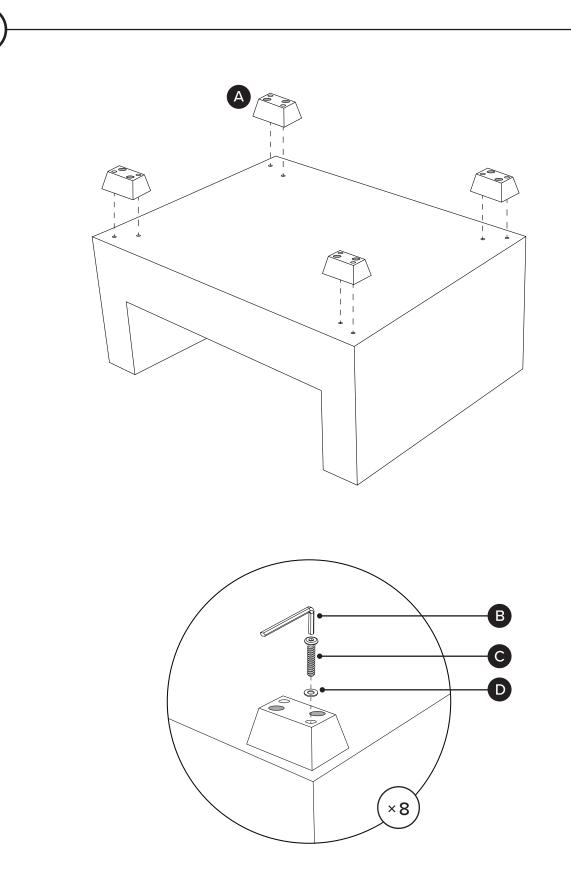

| PARTS LIST |                                       |            |     |
|------------|---------------------------------------|------------|-----|
| ID         | DESCRIPTION                           |            | QTY |
| A          | LEG                                   |            | 4   |
| B          | ALLEN KEY                             |            | 1   |
| C          | BOLT                                  |            | 8   |
| D          | WASHER                                | $\bigcirc$ | 8   |
| E          | SLIPCOVER<br>(PRE-INSTALLED)          |            | 1   |
| F          | SEAT CUSHION COVER<br>(PRE-INSTALLED) |            | 1   |
| G          | BACK CUSHION COVER<br>(PRE-INSTALLED) |            | 1   |