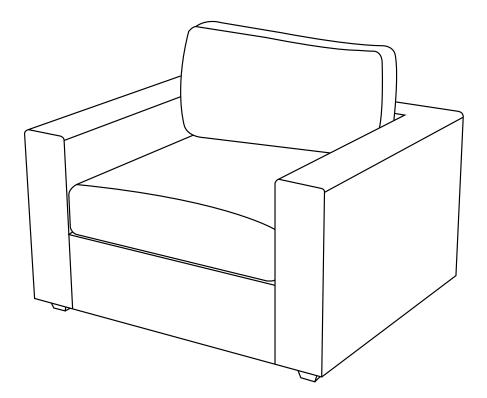

VERSION 1.0

## Assembly Instructions



## ALZEY

Lounge Chair

## ASSEMBLY INSTRUCTIONS

Read these instructions carefully and keep for future reference. Refer to parts inventory for guidance, and ensure you have all pieces before starting.

When assembling, place all parts on a soft, clean, and flat surface such as a carpet to prevent scratches.

If you're having difficulty, our friendly Customer Care team is always here to help. Call us at **1.888.746.3455** during business hours, email **service@article.com** or chat live at **article.com**.



| PARTS LIST |                                       |            |     |
|------------|---------------------------------------|------------|-----|
| ID         | DESCRIPTION                           |            | QTY |
| A          | LEG                                   |