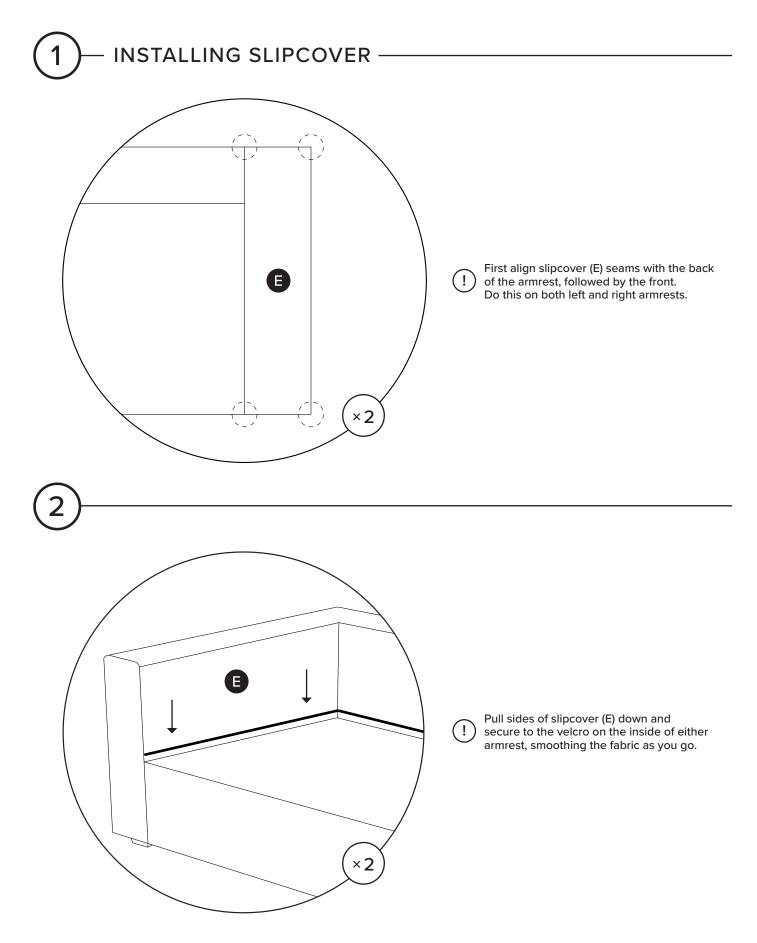

ice@article.com** or chat live at **article.com**.



| PARTS LIST |                                       |            |     |
|------------|---------------------------------------|------------|-----|
| ID         | DESCRIPTION                           |            | QTY |
| A          | LEG                                   |            | 4   |
| B          | ALLEN KEY                             |            | 1   |
| C          | BOLT                                  |            | 8   |
| D          | WASHER                                | $\bigcirc$ | 8   |
| E          | SLIPCOVER<br>(PRE-INSTALLED)          |            | 1   |
| F          | SEAT CUSHION COVER<br>(PRE-INSTALLED) |            | 1   |
| G          | BACK CUSHION COVER<br>(PRE-INSTALLED) |            | 1   |

1