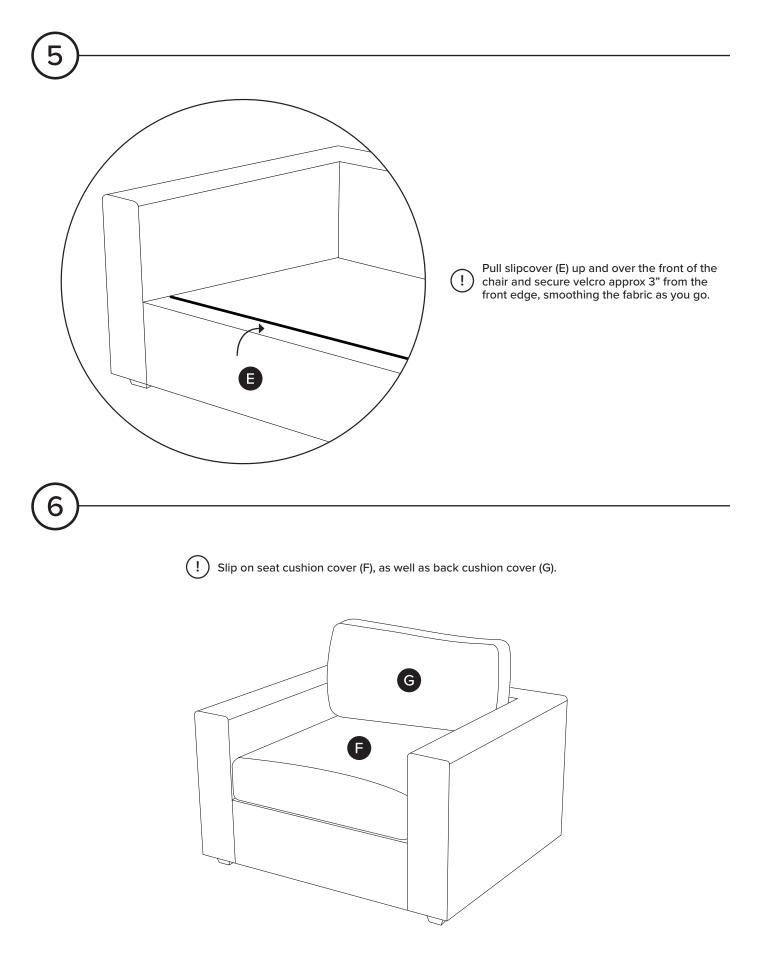

| PARTS LIST |                                       |            |     |
|------------|---------------------------------------|------------|-----|
| ID         | DESCRIPTION                           |            | QTY |
| A          | LEG                                   |            | 4   |
| B          | ALLEN KEY                             |            | 1   |
| C          | BOLT                                  |            | 8   |
| D          | WASHER                                | $\bigcirc$ | 8   |
| E          | SLIPCOVER<br>(PRE-INSTALLED)          |            | 1   |
| F          | SEAT CUSHION COVER<br>(PRE-INSTALLED) |            | 1   |
| G          | BACK CUSHION COVER<br>(PRE-INSTALLED) |            | 1   |