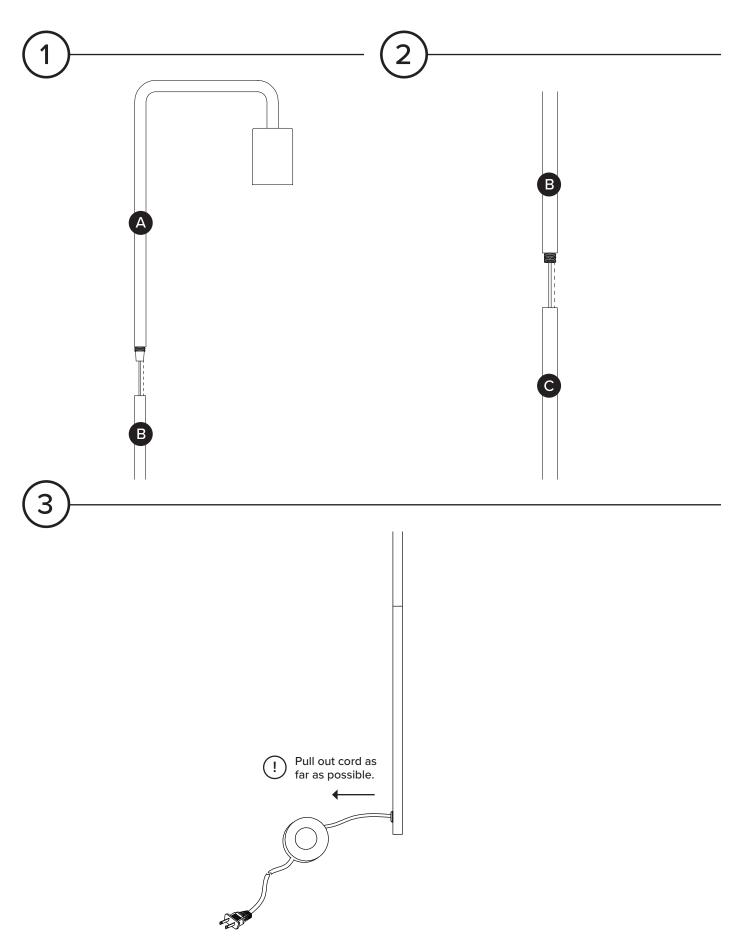

| PARTS INVENTORY |                       |     |
|-----------------|-----------------------|-----|
| ID              | DESCRIPTION           | QTY |
| A               | LAMP TOP SEGMENT      | 1   |
| B               | LAMP MIDDLE SEGMENT   | 1   |
| C               | LAMP BOTTOM SEGMENT   | 1   |
| D               | BASE                  | 1   |
| Ð               | BULB (E26 4W LED G30) | 1   |