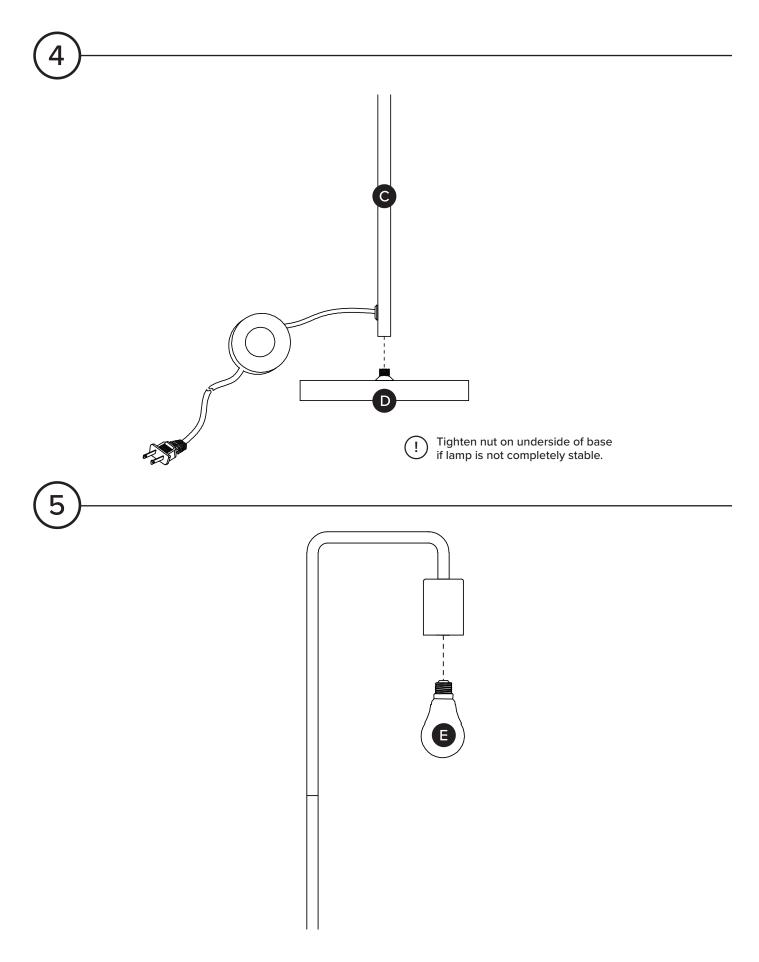

| PARTS INVENTORY |                       |     |
|-----------------|-----------------------|-----|
| ID              | DESCRIPTION           | QTY |
| A               | LAMP TOP SEGMENT      | 1   |
| B               | LAMP MIDDLE SEGMENT   | 1   |
| C               | LAMP BOTTOM SEGMENT   | 1   |
| D               | BASE                  | 1   |
| Ð               | BULB (E26 4W LED G30) | 1   |