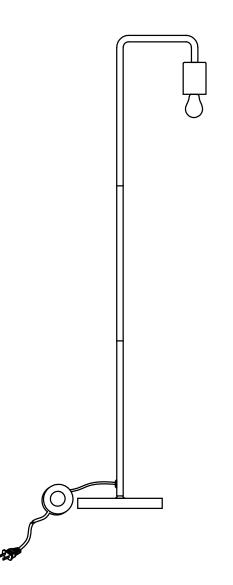

| PARTS INVENTORY |                       |     |
|-----------------|-----------------------|-----|
| ID              | DESCRIPTION           | QTY |
| A               | LAMP TOP SEGMENT      | 1   |
| B               | LAMP MIDDLE SEGMENT   | 1   |
| C               | LAMP BOTTOM SEGMENT   | 1   |
| D               | BASE                  | 1   |
| Ð               | BULB (E26 4W LED G30) | 1   |