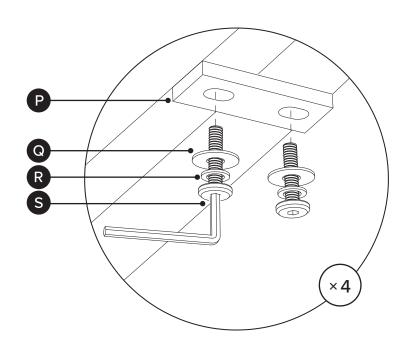

Hardware may loosen over time, check the bolts regularly and tighten if necessary.

| PARTS INVENTORY CONT. |                   |                                        |     |  |
|-----------------------|-------------------|----------------------------------------|-----|--|
| ID                    | DESCRIPTION       |                                        | QTY |  |
|                       | M6 WASHER         |                                        | 8   |  |
| M                     | M6 LOCK WASHER    |                                        | 8   |  |
| Z                     | M6 × 20MM BOLT    | (I)))))))))))))))))))))))))))))))))))) | 8   |  |
| 0                     | ALLEN KEY         |                                        | 2   |  |
| Ф                     | CONNECTOR BRACKET |                                        | 2   |  |
| Q                     | M8 WASHER         |                                        | 4   |  |
| R                     | M8 LOCK WASHER    |                                        | 4   |  |
| 8                     | M8 × 20MM BOLT    |                                        | 4   |  |
|                       |                   |                                        |     |  |