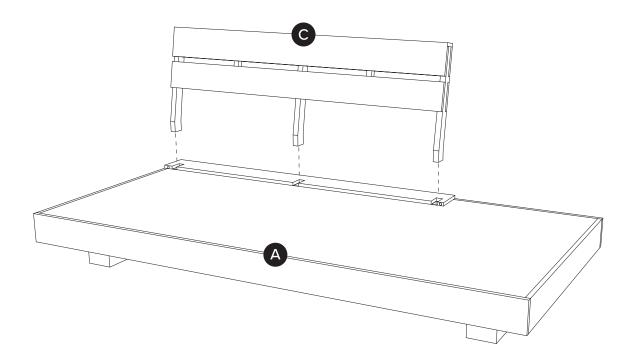

Secure bolts to large backrest (C) on the underside of right side section (A).

Secure bolts to backrests (D/E) on the underside of left corner section (B).

ARTICLE. LUBEK Sectional Page 6 of 6