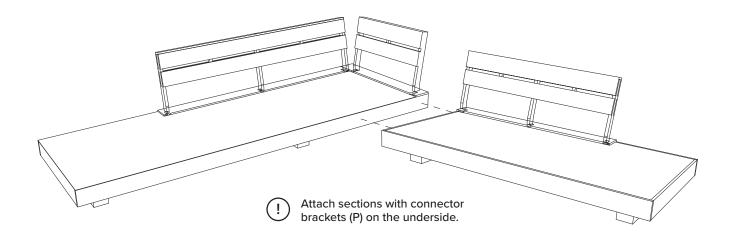

Secure bolts to large backrest (C) on the underside of right side section (A).

Secure bolts to backrests (D/E) on the underside of left corner section (B).

ARTICLE. LUBEK Sectional Page 6 of 6