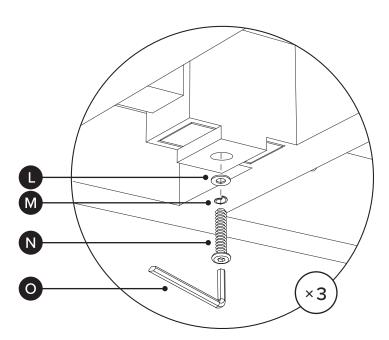

Hardware may loosen over time, check the bolts regularly and tighten if necessary.

| PARTS INVENTORY CONT. |                   |                                        |     |  |
|-----------------------|-------------------|----------------------------------------|-----|--|
| ID                    | DESCRIPTION       |                                        | QTY |  |
|                       | M6 WASHER         |                                        | 8   |  |
| M                     | M6 LOCK WASHER    |                                        | 8   |  |
| Z                     | M6 × 20MM BOLT    | (I)))))))))))))))))))))))))))))))))))) | 8   |  |
| 0                     | ALLEN KEY         |                                        | 2   |  |
| Ф                     | CONNECTOR BRACKET |                                        | 2   |  |
| Q                     | M8 WASHER         |                                        | 4   |  |
| R                     | M8 LOCK WASHER    |                                        | 4   |  |
| 8                     | M8 × 20MM BOLT    |                                        | 4   |  |
|                       |                   |                                        |     |  |

Secure bolts to large backrest (C) on the underside of right side section (A).

Secure bolts to backrests (D/E) on the underside of left corner section (B).

ARTICLE. LUBEK Sectional Page 6 of 6