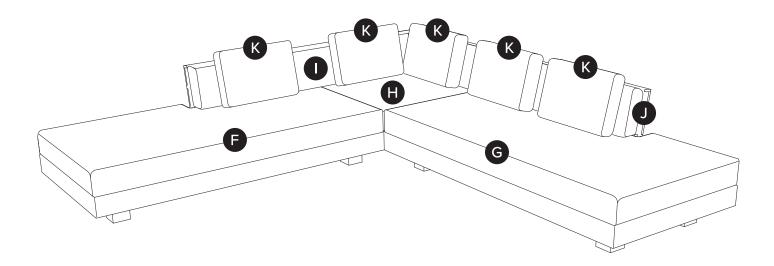

| A RIGHT SIDE SECTION 1  B LEFT SIDE CORNER SECTION 1  C RIGHT SECTION LARGE BACKREST (45") 1 |
|----------------------------------------------------------------------------------------------|
| B LEFT SIDE CORNER SECTION 1                                                                 |
|                                                                                              |
| RIGHT SECTION LARGE BACKREST (45") 1                                                         |
|                                                                                              |
| LEFT SECTION LARGE BACKREST (59") 1                                                          |
| LEFT CORNER SMALL BACKREST 1                                                                 |
| LEFT SEAT CUSHION (65")                                                                      |
| G RIGHT SEAT CUSHION (66")                                                                   |
| H CORNER SEAT CUSHION 1                                                                      |
| LEFT LONG BACK CUSHION (63")                                                                 |
| RIGHT LONG BACK CUSHION (75")                                                                |
| K SMALL BACK CUSHION 5                                                                       |