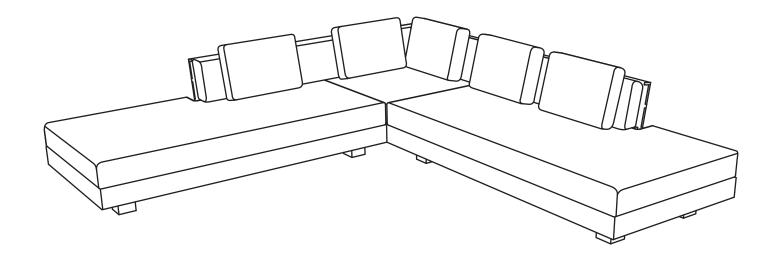

## ARTICLE.

**VERSION 1.1** 

## Assembly Instructions



## LUBEK

Sectional

ARTICLE. LUBEK Sectional Page 2 of 6

## **ASSEMBLY INSTRUCTIONS**

Read these instructions carefully and keep for future reference. Refer to parts inventory for guidance, and ensure you have all pieces before starting.

When assembling, place all parts on a soft, clean, and flat surface such as a carpet to prevent scratches.

If you're having difficulty, our friendly Customer Care team is always here to help. Call us at **1.888.746.3455** during business hours, email **service@article.com** or chat live at **article.com**.



| A RIGHT SIDE SECTION 1  B LEFT SIDE CORNER SECTION 1  C RIGHT SECTION LARGE BACKREST (45") 1 |
|----------------------------------------------------------------------------------------------|
| B LEFT SIDE CORNER SECTION 1