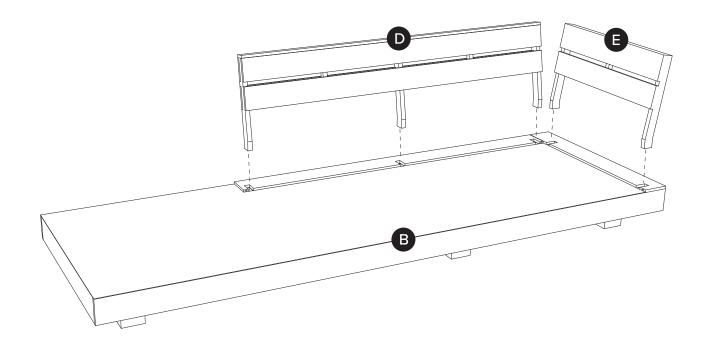

Secure bolts to large backrest (C) on the underside of right side section (A).

Secure bolts to backrests (D/E) on the underside of left corner section (B).

ARTICLE. LUBEK Sectional Page 6 of 6