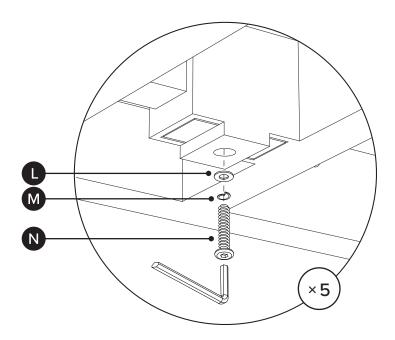

Hardware may loosen over time, check the bolts regularly and tighten if necessary.

| PARTS INVENTORY CONT. |                   |                                        |     |  |
|-----------------------|-------------------|----------------------------------------|-----|--|
| ID                    | DESCRIPTION       |                                        | QTY |  |
|                       | M6 WASHER         |                                        | 8   |  |
| M                     | M6 LOCK WASHER    |                                        | 8   |  |
| Z                     | M6 × 20MM BOLT    | (I)))))))))))))))))))))))))))))))))))) | 8   |  |
| 0                     | ALLEN KEY         |                                        | 2   |  |
| Ф                     | CONNECTOR BRACKET |                                        | 2   |  |
| Q                     | M8 WASHER         |                                        | 4   |  |
| R                     | M8 LOCK WASHER    |                                        | 4   |  |
| 8                     | M8 × 20MM BOLT    |                                        | 4   |  |
|                       |                   |                                        |     |  |

Secure bolts to large backrest (C) on the underside of right side section (A).

Secure bolts to backrests (D/E) on the underside of left corner section (B).

ARTICLE. LUBEK Sectional Page 6 of 6