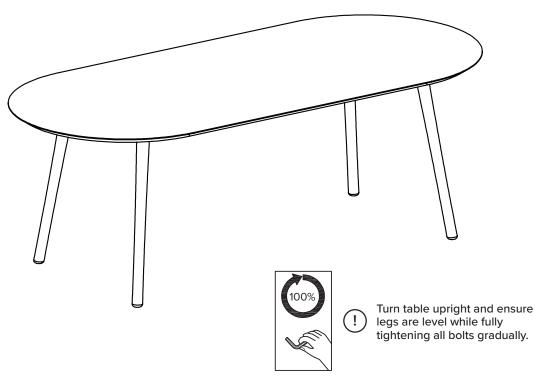

 $[ \ ]$ 

Hardware may loosen over time, check the bolts regularly and tighten if necessary.

| PARTS INVENTORY |                |   |     |
|-----------------|----------------|---|-----|
| ID              | DESCRIPTION    |   | QTY |
| A               | LEG            |   | 4   |
| B               | WRENCH         | © | 1   |
| C               | M8 × 20MM BOLT |   | 16  |
| D               | LOCK WASHER    |   | 16  |
| •               | WASHER         | 0 | 16  |