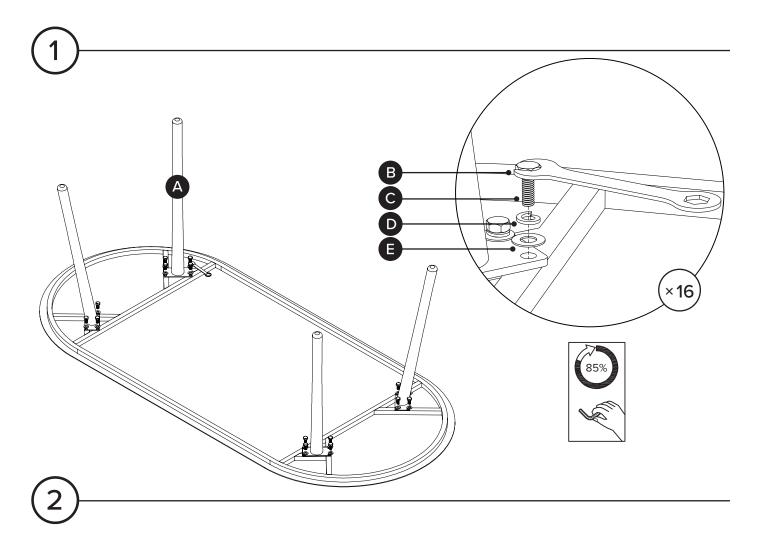

 $[ \ ]$ 

Hardware may loosen over time, check the bolts regularly and tighten if necessary.

| PARTS INVENTORY |                |   |     |
|-----------------|----------------|---|-----|
| ID              | DESCRIPTION    |   | QTY |
| A               | LEG            |   | 4   |
| B               | WRENCH         | © | 1   |
| C               | M8 × 20MM BOLT |   | 16  |
| D               | LOCK WASHER    |   | 16  |
| •               | WASHER         | 0 | 16  |