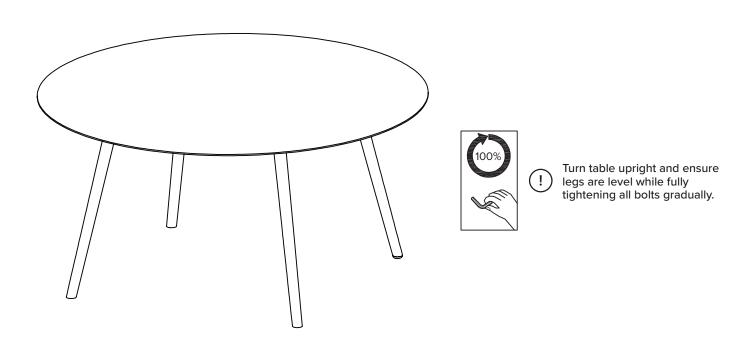

re starting.

When assembling, place all parts on a soft, clean, and flat surface such as a carpet to prevent scratches.

If you're having difficulty, our friendly Customer Care team is always here to help. Call us at **1.888.746.3455** during business hours, email **service@article.com** or chat live at **article.com**.



 $[ \ ]$ 

Hardware may loosen over time, check the bolts regularly and tighten if necessary.

| PARTS INVENTORY |                |   |     |
|-----------------|----------------|---|-----|
| ID              | DESCRIPTION    |   | QTY |
| A               | LEG            |   | 4   |
| B               | WRENCH         | © | 1   |
| G               | M8 × 20MM BOLT |   | 16  |
| D               | LOCK WASHER    |   | 16  |
| •               | WASHER         |   | 16  |