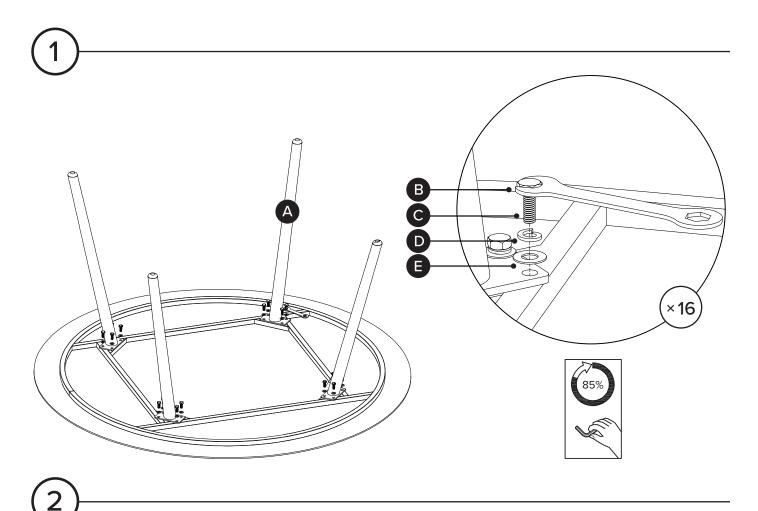

 $[ \ ]$ 

Hardware may loosen over time, check the bolts regularly and tighten if necessary.

| PARTS INVENTORY |                |   |     |
|-----------------|----------------|---|-----|
| ID              | DESCRIPTION    |   | QTY |
| A               | LEG            |   | 4   |
| B               | WRENCH         | © | 1   |
| G               | M8 × 20MM BOLT |   | 16  |
| D               | LOCK WASHER    |   | 16  |
| •               | WASHER         |   | 16  |