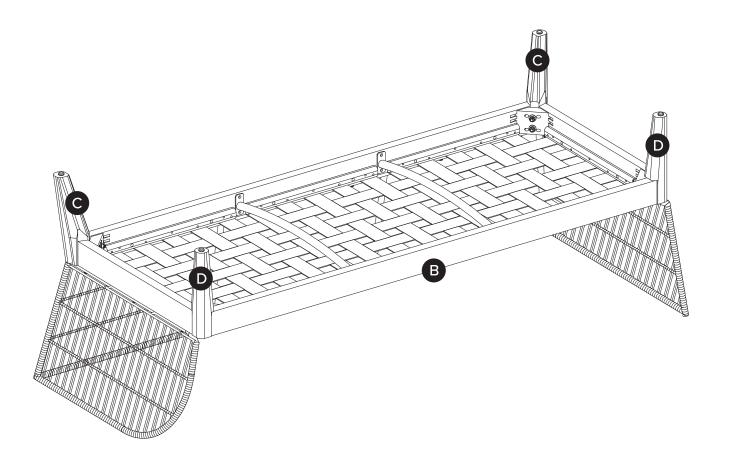

 $[\ ]$ 

Hardware may loosen over time, check the bolts regularly and tighten if necessary.

| PARTS INVENTORY |                |          |     |
|-----------------|----------------|----------|-----|
| ID              | DESCRIPTION    |          | QTY |
| A               | SOFA SECTION   |          | 1   |
| B               | CORNER SECTION |          | 1   |
| G               | BACK LEG       |          | 3   |
| D               | FRONT LEG      |          | 5   |
| •               | WRENCH         |          | 2   |
| •               | NUT            |          | 16  |
| G               | LOCK WASHER    | <b>®</b> | 16  |
| <b>(1)</b>      | WASHER         |          | 16  |