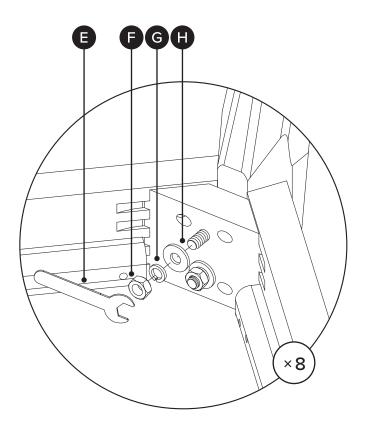

 $[\ ]$ 

Hardware may loosen over time, check the bolts regularly and tighten if necessary.

| PARTS INVENTORY |                |          |     |
|-----------------|----------------|----------|-----|
| ID              | DESCRIPTION    |          | QTY |
| A               | SOFA SECTION   |          | 1   |
| B               | CORNER SECTION |          | 1   |
| G               | BACK LEG       |          | 3   |
| D               | FRONT LEG      |          | 5   |
| •               | WRENCH         |          | 2   |
| •               | NUT            |          | 16  |
| G               | LOCK WASHER    | <b>®</b> | 16  |
| <b>(1)</b>      | WASHER         |          | 16  |