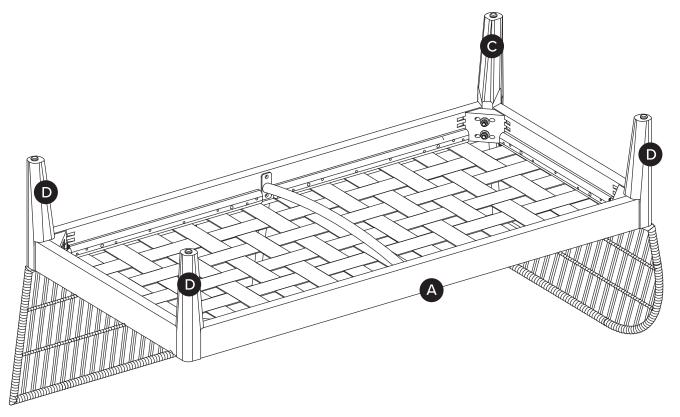

 $[\ ]$ 

Hardware may loosen over time, check the bolts regularly and tighten if necessary.

| PARTS INVENTORY |                |          |     |
|-----------------|----------------|----------|-----|
| ID              | DESCRIPTION    |          | QTY |
| A               | SOFA SECTION   |          | 1   |
| B               | CORNER SECTION |          | 1   |
| G               | BACK LEG       |          | 3   |
| D               | FRONT LEG      |          | 5   |
| •               | WRENCH         |          | 2   |
| •               | NUT            |          | 16  |
| G               | LOCK WASHER    | <b>®</b> | 16  |
| <b>(1)</b>      | WASHER         |          | 16  |