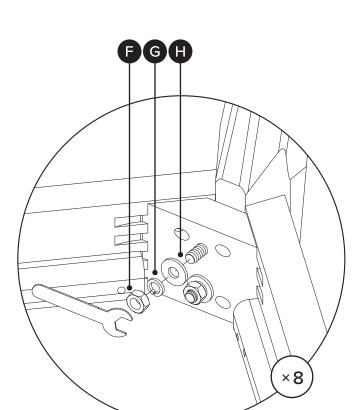

 $[\ ]$ 

Hardware may loosen over time, check the bolts regularly and tighten if necessary.

| PARTS INVENTORY |                |          |     |
|-----------------|----------------|----------|-----|
| ID              | DESCRIPTION    |          | QTY |
| A               | SOFA SECTION   |          | 1   |
| B               | CORNER SECTION |          | 1   |
| G               | BACK LEG       |          | 3   |
| D               | FRONT LEG      |          | 5   |
| •               | WRENCH         |          | 2   |
| •               | NUT            |          | 16  |
| G               | LOCK WASHER    | <b>®</b> | 16  |
| <b>(1)</b>      | WASHER         |          | 16  |