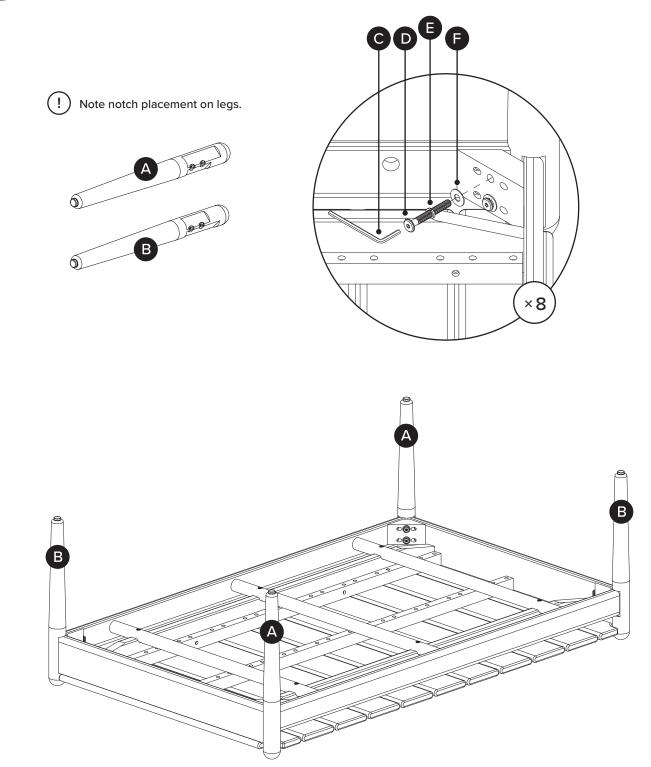

Hardware may loosen over time, check the bolts regularly and tighten if necessary.

| PARTS INVENTORY |                  |   |     |
|-----------------|------------------|---|-----|
| ID              | DESCRIPTION      |   | QTY |
| A               | RIGHT CORNER LEG |   | 2   |
| B               | LEFT CORNER LEG  |   | 2   |
| C               | ALLEN KEY        |   | 1   |
| D               | BOLT             |   | 8   |
| e               | LOCK WASHER      | Ð | 8   |
| F               | WASHER           |   | 8   |