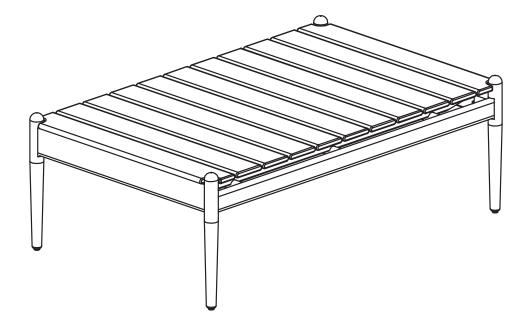

VERSION 1.0

## Assembly Instructions



## LAGORA

Coffee Table

## ASSEMBLY INSTRUCTIONS

Read these instructions carefully and keep for future reference. Refer to parts inventory for guidance, and ensure you have all pieces before starting.

When assembling, place all parts on a soft, clean, and flat surface such as a carpet to prevent scratches.

If you're having difficulty, our friendly Customer Care team is always here to help. Call us at **1.888.746.3455** during business hours, email **service@article.com** or chat live at **article.com**.



Hardware may loosen over time, check the bolts regularly and tighten if necessary.

| PARTS INVENTORY |                  |   |     |
|-----------------|------------------|---|-----|
| ID              | DESCRIPTION      |   | QTY |
| A               | RIGHT CORNER LEG |   | 2   |
|