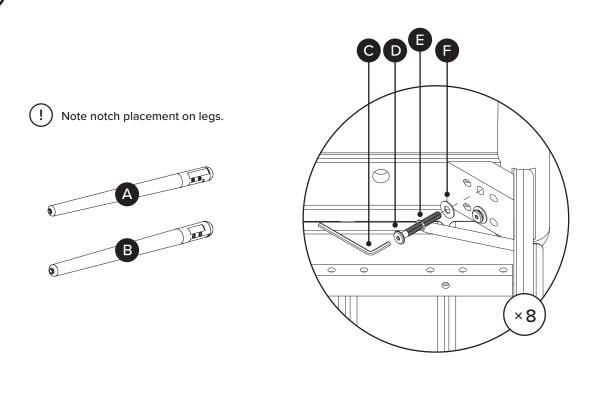

!

Hardware may loosen over time, check the bolts regularly and tighten if necessary.

| PARTS INVENTORY |                  |          |     |
|-----------------|------------------|----------|-----|
| ID              | DESCRIPTION      |          | QTY |
| A               | RIGHT CORNER LEG |          | 2   |
| B               | LEFT CORNER LEG  |          | 2   |
| G               | ALLEN KEY        |          | 1   |
| D               | BOLT             |          | 8   |
| •               | LOCK WASHER      | <b>8</b> | 8   |
| •               | WASHER           |          | 8   |