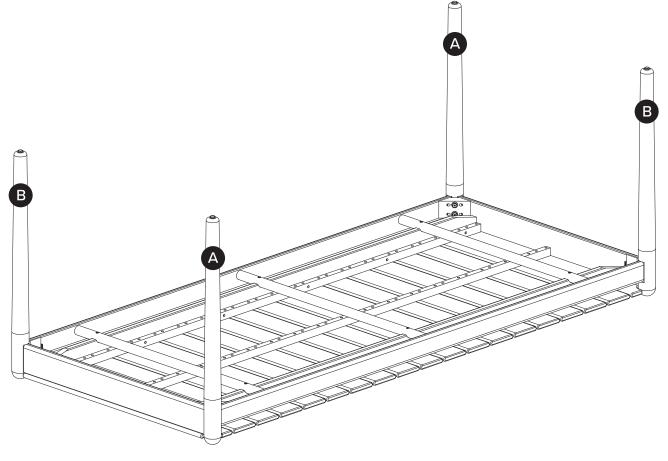

!

Hardware may loosen over time, check the bolts regularly and tighten if necessary.

| PARTS INVENTORY |                  |          |     |
|-----------------|------------------|----------|-----|
| ID              | DESCRIPTION      |          | QTY |
| A               | RIGHT CORNER LEG |          | 2   |
| B               | LEFT CORNER LEG  |          | 2   |
| G               | ALLEN KEY        |          | 1   |
| D               | BOLT             |          | 8   |
| •               | LOCK WASHER      | <b>8</b> | 8   |
| •               | WASHER           |          | 8   |