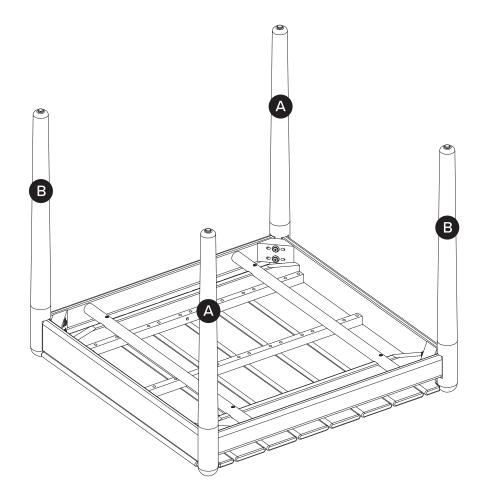

!

Hardware may loosen over time, check the bolts regularly and tighten if necessary.

| PARTS INVENTORY |                  |     |
|-----------------|------------------|-----|
| ID              | DESCRIPTION      | QTY |
| A               | RIGHT CORNER LEG | 2   |
| B               | LEFT CORNER LEG  | 2   |
| C               | ALLEN KEY        | 1   |
| D               | BOLT             | 8   |
| <b>B</b>        | LOCK WASHER      | 8   |
| <b>6</b>        | washer ©         | 8   |