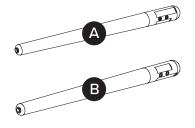

!

Hardware may loosen over time, check the bolts regularly and tighten if necessary.

| PARTS INVENTORY |                  |     |
|-----------------|------------------|-----|
| ID              | DESCRIPTION      | QTY |
| A               | RIGHT CORNER LEG | 2   |
| B               | LEFT CORNER LEG  | 2   |
| C               | ALLEN KEY        | 1   |
| D               | BOLT             | 8   |
| <b>B</b>        | LOCK WASHER      | 8   |
| <b>6</b>        | washer ©         | 8   |