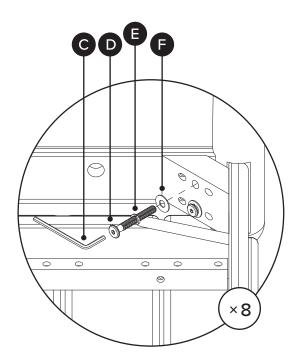

!

Hardware may loosen over time, check the bolts regularly and tighten if necessary.

| PARTS INVENTORY |                  |     |
|-----------------|------------------|-----|
| ID              | DESCRIPTION      | QTY |
| A               | RIGHT CORNER LEG | 2   |
| B               | LEFT CORNER LEG  | 2   |
| C               | ALLEN KEY        | 1   |
| D               | BOLT             | 8   |
| <b>B</b>        | LOCK WASHER      | 8   |
| <b>6</b>        | washer ©         | 8   |