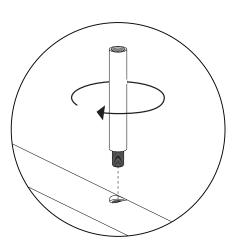

## **ASSEMBLY INSTRUCTIONS**

Read these instructions carefully and keep for future reference. Refer to parts inventory for guidance, and ensure you have all pieces before starting.

When assembling, place all parts on a soft, clean, and flat surface such as a carpet to prevent scratches.