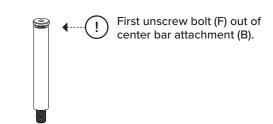

| PARTS INVENTORY |                       |     |  |
|-----------------|-----------------------|-----|--|
| ID              | DESCRIPTION           | QTY |  |
| A               | CENTER BAR            | 1   |  |
| В               | CENTER BAR ATTACHMENT | 1   |  |
| G               | CENTER BAR BRACKET    | 1   |  |
| D               | LEGS                  | 2   |  |