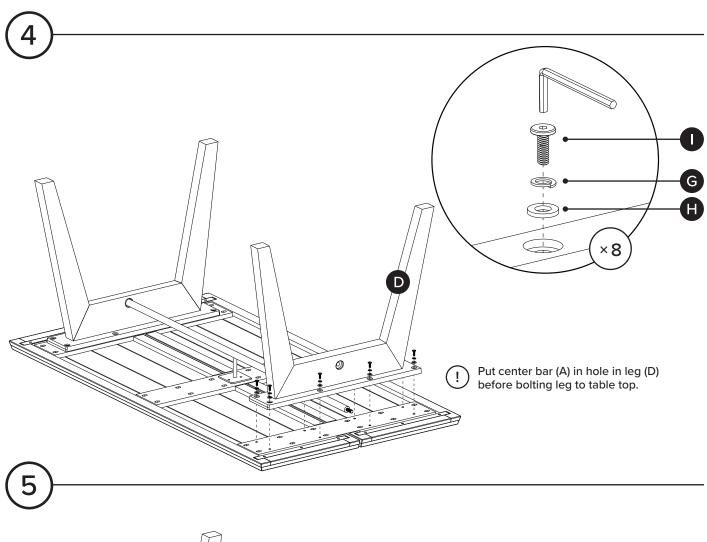

| PARTS INVENTORY |                       |     |  |
|-----------------|-----------------------|-----|--|
| ID              | DESCRIPTION           | QTY |  |
| A               | CENTER BAR            | 1   |  |
| В               | CENTER BAR ATTACHMENT | 1   |  |
| G               | CENTER BAR BRACKET    | 1   |  |
| D               | LEGS                  | 2   |  |

| PARTS INVENTORY CONT. |                |   |     |  |
|-----------------------|----------------|---|-----|--|
| ID                    | DESCRIPTION    |   | QTY |  |
| •                     | ALLEN KEY      |   | 2   |  |
| •                     | M8 × 20MM BOLT |   | 1   |  |
| G                     | M8 LOCK WASHER | 0 | 17  |  |
| <b>(1)</b>            | M8 WASHER      | 0 | 17  |  |
| 0                     | M8 × 30MM BOLT |   | 16  |  |
| 0                     | M6 × 20MM BOLT |   | 2   |  |
| K                     | M6 LOCK WASHER | 0 | 2   |  |
| 0                     | M6 WASHER      | 0 | 2   |  |
| M                     | NUT            |   | 2   |  |
| N                     | SOCKET WRENCH  | 0 | 1   |  |