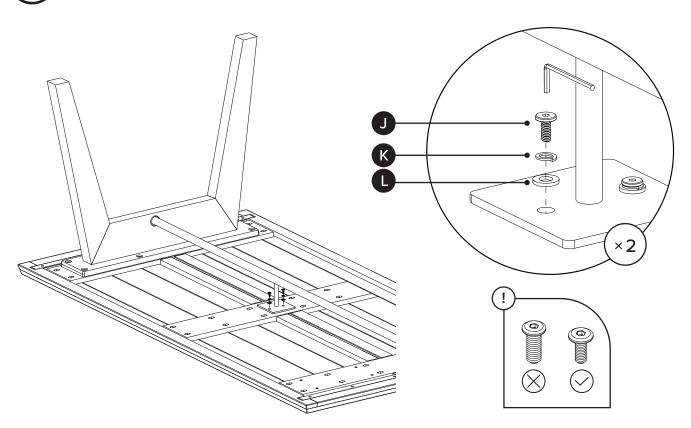

| PARTS INVENTORY CONT. |                |   |     |  |
|-----------------------|----------------|---|-----|--|
| ID                    | DESCRIPTION    |   | QTY |  |
| •                     | ALLEN KEY      |   | 2   |  |
| •                     | M8 × 20MM BOLT |   | 1   |  |
| G                     | M8 LOCK WASHER | 0 | 17  |  |
| <b>(1)</b>            | M8 WASHER      | 0 | 17  |  |
| 0                     | M8 × 30MM BOLT |   | 16  |  |
| 0                     | M6 × 20MM BOLT |   | 2   |  |
| K                     | M6 LOCK WASHER | 0 | 2   |  |
| 0                     | M6 WASHER      | 0 | 2   |  |
| M                     | NUT            |   | 2   |  |
| N                     | SOCKET WRENCH  | 0 | 1   |  |