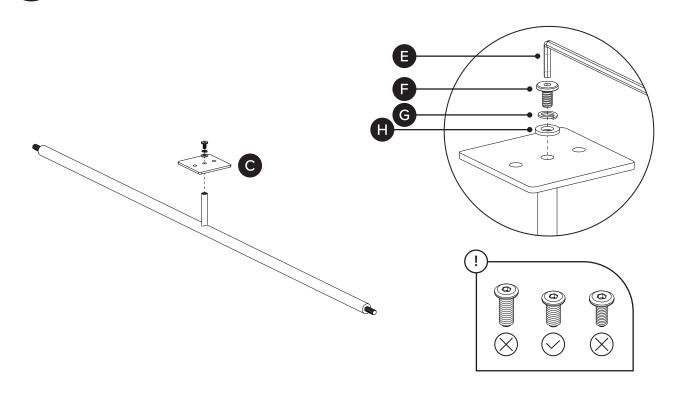

| PARTS INVENTORY |                       |     |  |
|-----------------|-----------------------|-----|--|
| ID              | DESCRIPTION           | QTY |  |
| A               | CENTER BAR            | 1   |  |
| В               | CENTER BAR ATTACHMENT | 1   |  |
| G               | CENTER BAR BRACKET    | 1   |  |
| D               | LEGS                  | 2   |  |

| PARTS INVENTORY CONT. |                |   |     |  |
|-----------------------|----------------|---|-----|--|
| ID                    | DESCRIPTION    |   | QTY |  |
| •                     | ALLEN KEY      |   | 2   |  |
| •                     | M8 × 20MM BOLT |   | 1   |  |
| G                     | M8 LOCK WASHER | 0 | 17  |  |
| <b>(1)</b>            | M8 WASHER      | 0 | 17  |  |
| 0                     | M8 × 30MM BOLT |   | 16  |  |
| 0                     | M6 × 20MM BOLT |   | 2   |  |
| K                     | M6 LOCK WASHER | 0 | 2   |  |
| 0                     | M6 WASHER      | 0 | 2   |  |
| M                     | NUT            |   | 2   |  |
| N                     | SOCKET WRENCH  | 0 | 1   |  |