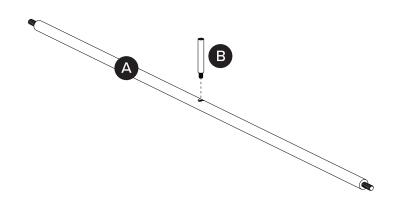

| PARTS INVENTORY |                       |     |  |
|-----------------|-----------------------|-----|--|
| ID              | DESCRIPTION           | QTY |  |
| A               | CENTER BAR            | 1   |  |
| В               | CENTER BAR ATTACHMENT | 1   |  |
| G               | CENTER BAR BRACKET    | 1   |  |
| D               | LEGS                  | 2   |  |