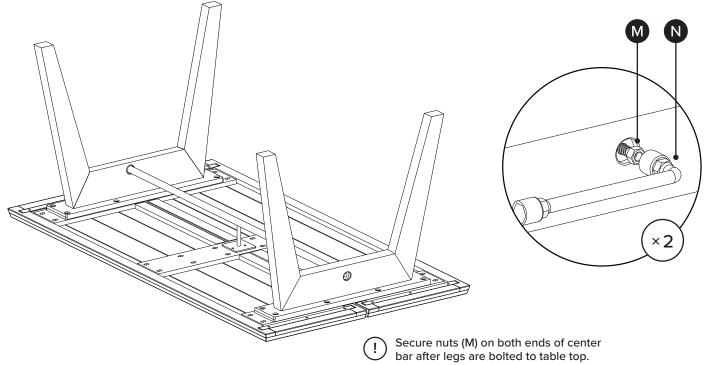

| PARTS INVENTORY |                       |     |  |
|-----------------|-----------------------|-----|--|
| ID              | DESCRIPTION           | QTY |  |
| A               | CENTER BAR            | 1   |  |
| В               | CENTER BAR ATTACHMENT | 1   |  |
| G               | CENTER BAR BRACKET    | 1   |  |
| D               | LEGS                  | 2   |  |

| PARTS INVENTORY CONT. |                |   |     |  |
|-----------------------|----------------|---|-----|--|
| ID                    | DESCRIPTION    |   | QTY |  |
| •                     | ALLEN KEY      |   | 2   |  |
| •                     | M8 × 20MM BOLT |   | 1   |  |
| G                     | M8 LOCK WASHER | 0 | 17  |  |
| <b>(1)</b>            | M8 WASHER      | 0 | 17  |  |
| 0                     | M8 × 30MM BOLT |   | 16  |  |
| 0                     | M6 × 20MM BOLT |   | 2   |  |
| K                     | M6 LOCK WASHER | 0 | 2   |  |
| 0                     | M6 WASHER      | 0 | 2   |  |
| M                     | NUT            |   | 2   |  |
| N                     | SOCKET WRENCH  | 0 | 1   |  |