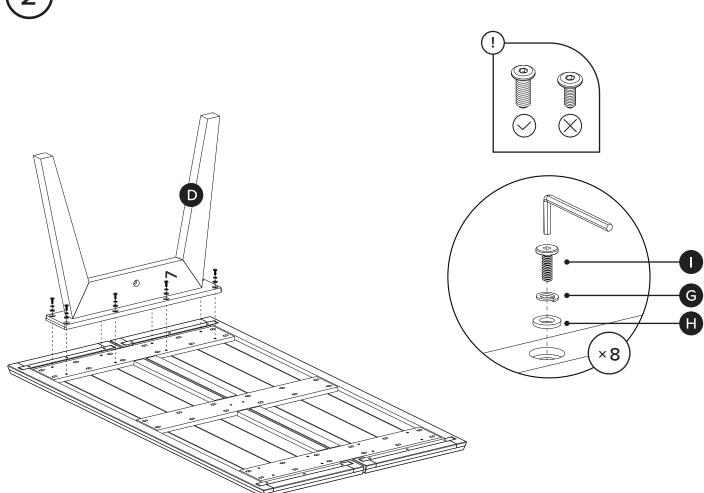

| PARTS INVENTORY |                       |     |  |
|-----------------|-----------------------|-----|--|
| ID              | DESCRIPTION           | QTY |  |
| A               | CENTER BAR            | 1   |  |
| В               | CENTER BAR ATTACHMENT | 1   |  |
| G               | CENTER BAR BRACKET    | 1   |  |
| D               | LEGS                  | 2   |  |

| PARTS INVENTORY CONT. |                |   |     |  |
|-----------------------|----------------|---|-----|--|
| ID                    | DESCRIPTION    |   | QTY |  |
| •                     | ALLEN KEY      |   | 2   |  |
| •                     | M8 × 20MM BOLT |   | 1   |  |
| G                     | M8 LOCK WASHER | 0 | 17  |  |
| <b>(1)</b>            | M8 WASHER      | 0 | 17  |  |
| 0                     | M8 × 30MM BOLT |   | 16  |  |
| 0                     | M6 × 20MM BOLT |   | 2   |  |
| K                     | M6 LOCK WASHER | 0 | 2   |  |
| 0                     | M6 WASHER      | 0 | 2   |  |
| M                     | NUT            |   | 2   |  |
| N                     | SOCKET WRENCH  | 0 | 1   |  |