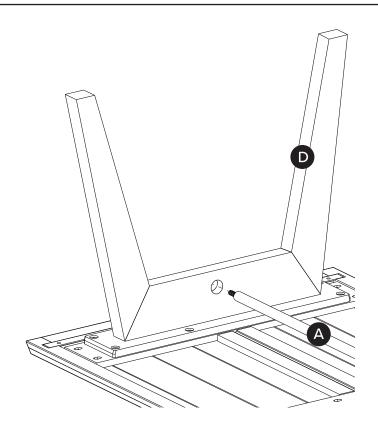

| PARTS INVENTORY |                       |     |  |
|-----------------|-----------------------|-----|--|
| ID              | DESCRIPTION           | QTY |  |
| A               | CENTER BAR            | 1   |  |
| В               | CENTER BAR ATTACHMENT | 1   |  |
| G               | CENTER BAR BRACKET    | 1   |  |
| D               | LEGS                  | 2   |  |

| PARTS INVENTORY CONT. |                |   |     |  |
|-----------------------|----------------|---|-----|--|
| ID                    | DESCRIPTION    |   | QTY |  |
| •                     | ALLEN KEY      |   | 2   |  |
| •                     | M8 × 20MM BOLT |   | 1   |  |
| G                     | M8 LOCK WASHER | 0 | 17  |  |
| <b>(1)</b>            | M8 WASHER      | 0 | 17  |  |
| 0                     | M8 × 30MM BOLT |   | 16  |  |
| 0                     | M6 × 20MM BOLT |   | 2   |  |
| K                     | M6 LOCK WASHER | 0 | 2   |  |
| 0                     | M6 WASHER      | 0 | 2   |  |
| M                     | NUT            |   | 2   |  |
| N                     | SOCKET WRENCH  | 0 | 1   |  |