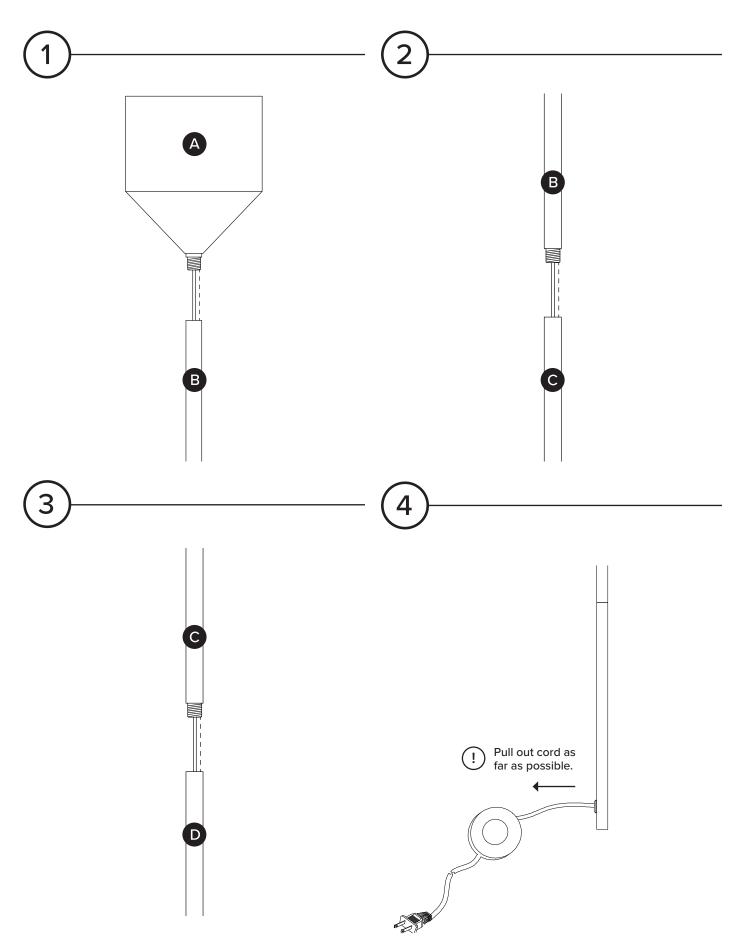

## ASSEMBLY INSTRUCTIONS

Read these instructions carefully and keep for future reference. Refer to parts inventory for guidance, and ensure you have all pieces before starting.

When assembling, place all parts on a soft, clean, and flat surface such as a carpet to prevent scratches.

| PARTS INVENTORY |                       |     |
|-----------------|-----------------------|-----|
| ID              | DESCRIPTION           | QTY |
| A               | SHADE                 | 1   |
| B               | LAMP TOP SEGMENT      | 1   |
| C               | LAMP MIDDLE SEGMENT   | 1   |
| D               | LAMP BOTTOM SEGMENT   | 1   |
| e               | BASE                  | 1   |
| F               | BULB (E26 4W LED A19) | 1   |