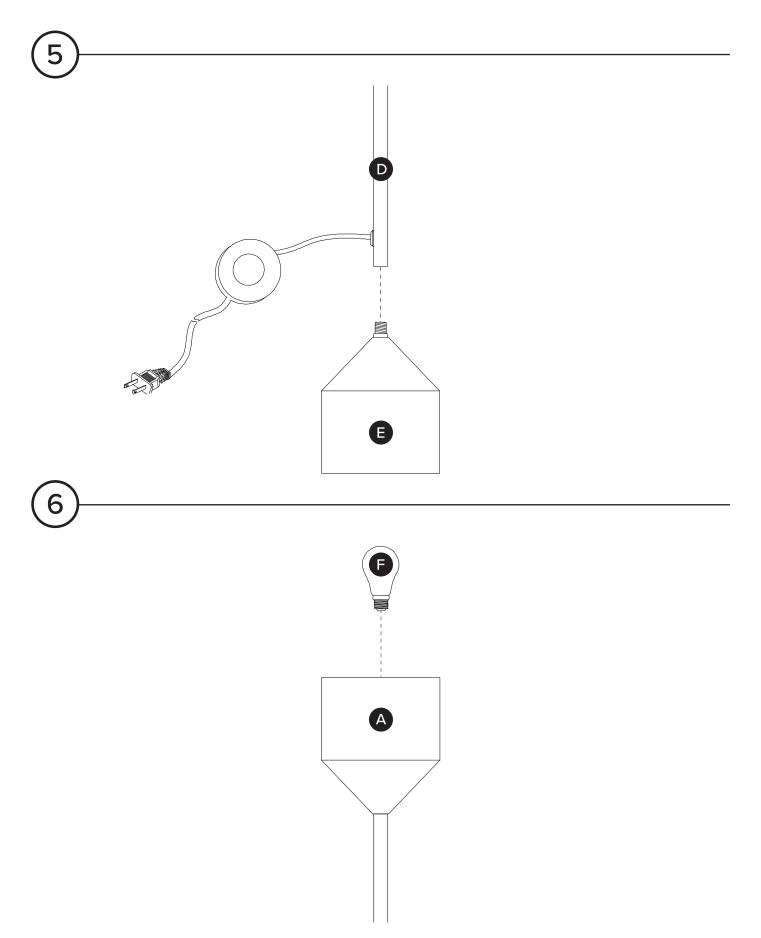

## ASSEMBLY INSTRUCTIONS

Read these instructions carefully and keep for future reference. Refer to parts inventory for guidance, and ensure you have all pieces before starting.

When assembling, place all parts on a soft, clean, and flat surface such as a carpet to prevent scratches.

| PARTS INVENTORY |                       |     |
|-----------------|-----------------------|-----|
| ID              | DESCRIPTION           | QTY |
| A               | SHADE                 | 1   |
| B               | LAMP TOP SEGMENT      | 1   |
| C               | LAMP MIDDLE SEGMENT   | 1   |
| D               | LAMP BOTTOM SEGMENT   | 1   |
| e               | BASE                  | 1   |
| F               | BULB (E26 4W LED A19) | 1   |