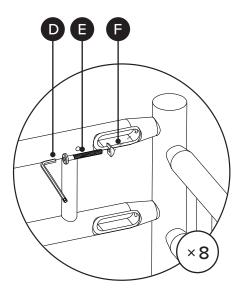

| PARTS INVENTORY |                 |                |     |
|-----------------|-----------------|----------------|-----|
| ID              | DESCRIPTION     |                | QTY |
| A               | LEG FRAME       |                | 2   |
| B               | SIDE FRAME      |                | 2   |
| G               | TABLE TOP       |                | 1   |
| D               | ALLEN KEY       | 9              | 1   |
| <b>B</b>        | M6 × 55MM BOLT  |                | 8   |
| •               | C-WASHER        | B              | 8   |
| G               | M6 × 50MM SCREW | <b>Ommunum</b> | 8   |