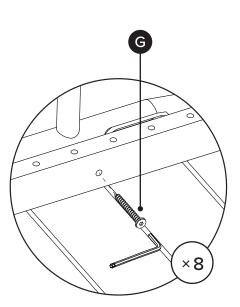

| PARTS INVENTORY |                 |                |     |
|-----------------|-----------------|----------------|-----|
| ID              | DESCRIPTION     |                | QTY |
| A               | LEG FRAME       |                | 2   |
| B               | SIDE FRAME      |                | 2   |
| G               | TABLE TOP       |                | 1   |
| D               | ALLEN KEY       | 9              | 1   |
| <b>B</b>        | M6 × 55MM BOLT  |                | 8   |
| •               | C-WASHER        | B              | 8   |
| G               | M6 × 50MM SCREW | <b>Ommunum</b> | 8   |