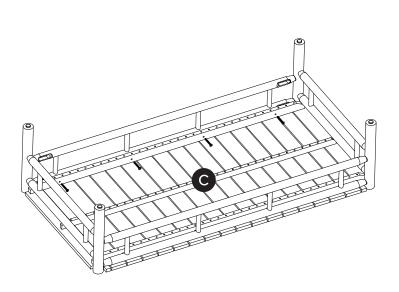

| PARTS INVENTORY |                 |                |     |
|-----------------|-----------------|----------------|-----|
| ID              | DESCRIPTION     |                | QTY |
| A               | LEG FRAME       |                | 2   |
| B               | SIDE FRAME      |                | 2   |
| G               | TABLE TOP       |                | 1   |
| D               | ALLEN KEY       | 9              | 1   |
| <b>B</b>        | M6 × 55MM BOLT  |                | 8   |
| •               | C-WASHER        | B              | 8   |
| G               | M6 × 50MM SCREW | <b>Ommunum</b> | 8   |