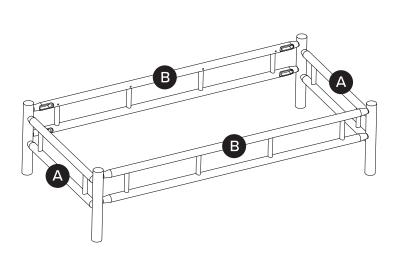

| PARTS INVENTORY |                 |                |     |
|-----------------|-----------------|----------------|-----|
| ID              | DESCRIPTION     |                | QTY |
| A               | LEG FRAME       |                | 2   |
| B               | SIDE FRAME      |                | 2   |
| G               | TABLE TOP       |                | 1   |
| D               | ALLEN KEY       | 9              | 1   |
| <b>B</b>        | M6 × 55MM BOLT  |                | 8   |
| •               | C-WASHER        | B              | 8   |
| G               | M6 × 50MM SCREW | <b>Ommunum</b> | 8   |