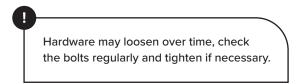

## **VERSION 1.0**

## ARTICLE.

## **Assembly Instructions**



BIYA

Coffee Table

ARTICLE. BIYA Coffee Table Page 2 of 3

## **ASSEMBLY INSTRUCTIONS**

Read these instructions carefully and keep for future reference. Refer to parts inventory for guidance, and ensure you have all pieces before starting.

When assembling, place all parts on a soft, clean, and flat surface such as a carpet to prevent scratches.

If you're having difficulty, our friendly Customer Care team is always here to help. Call us at **1.888.746.3455** during business hours, email **service@article.com** or chat live at **article.com**.







| PARTS INVENTORY |                 |                |     |
|-----------------|-----------------|----------------|-----|
| ID              | DESCRIPTION     |                | QTY |
| A               | LEG FRAME       |                | 2   |
| B               | SIDE FRAME      |                | 2   |
| G               | TABLE TOP       |                | 1   |
| D               | ALLEN KEY       | 9              | 1   |
| <b>B</b>        | M6 × 55MM BOLT  |                | 8   |
| •               | C-WASHER        | B              | 8   |
| G               | M6 × 50MM SCREW | <b>Ommunum</b> | 8   |







(2