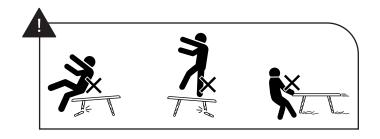

## **VERSION 1.0**

## ARTICLE.

## **Assembly Instructions**



BIYA

Coffee Table

ARTICLE. BIYA Coffee Table Page 2 of 3

## **ASSEMBLY INSTRUCTIONS**

Read these instructions carefully and keep for future reference. Refer to parts inventory for guidance, and ensure you have all pieces before starting.

When assembling, place all parts on a soft, clean, and flat surface such as a carpet to prevent scratches.

If you're having difficulty, our friendly Customer Care team is always here to help. Call us at **1.888.746.3455** during business hours, email **service@article.com** or chat live at **article.com**.







| PARTS INVENTORY |                 |                |     |
|-----------------|-----------------|----------------|-----|
| ID              | DESCRIPTION     |                | QTY |
| A               | LEG FRAME       |                | 2   |
| B               | SIDE FRAME      |                | 2   |
| G               | TABLE TOP       |                | 1   |
| D               | ALLEN KEY       | 9              | 1   |
| <b>B</b>        | M6 × 55MM BOLT  |                | 8   |
| •               | C-WASHER        | B              | 8   |
| G               | M6 × 50MM SCREW | <b>Ommunum</b> | 8   |







(2