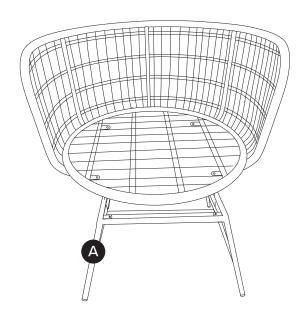

۱.

Hardware may loosen over time, check the bolts regularly and tighten if necessary.

| PARTS INVENTORY |                |          |     |
|-----------------|----------------|----------|-----|
| ID              | DESCRIPTION    |          | QTY |
| A               | LEG FRAME      |          | 1   |
| B               | ALLEN KEY      |          | 1   |
| 0               | M8 × 20MM BOLT |          | 4   |
| D               | M8 WASHER      |          | 4   |
| <b>B</b>        | M8 LOCK WASHER |          | 4   |
| •               | M8 NUT         |          | 4   |
| G               | WRENCH         | <b>S</b> | 1   |
| •               | SEAT CUSHION   |          | 1   |