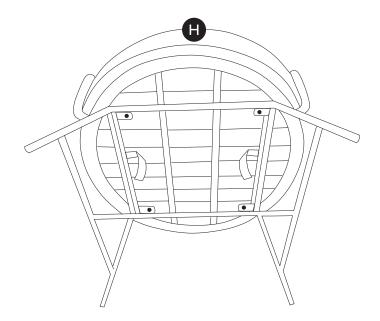

** during business hours, email **service@article.com** or chat live at **article.com**.



۱.

Hardware may loosen over time, check the bolts regularly and tighten if necessary.

| PARTS INVENTORY |                |          |     |
|-----------------|----------------|----------|-----|
| ID              | DESCRIPTION    |          | QTY |
| A               | LEG FRAME      |          | 1   |
| B               | ALLEN KEY      |          | 1   |
| 0               | M8 × 20MM BOLT |          | 4   |
| D               | M8 WASHER      |          | 4   |
| <b>B</b>        | M8 LOCK WASHER |          | 4   |
| •               | M8 NUT         |          | 4   |
| G               | WRENCH         | <b>S</b> | 1   |
| •               | SEAT CUSHION   |          | 1   |







 $\widehat{(2)}$ 



! Attach seat cushion (H) to chair frame with straps.