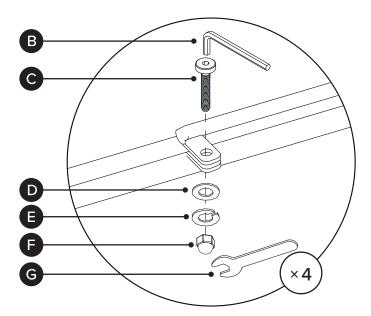

۱.

Hardware may loosen over time, check the bolts regularly and tighten if necessary.

| PARTS INVENTORY |                |          |     |
|-----------------|----------------|----------|-----|
| ID              | DESCRIPTION    |          | QTY |
| A               | LEG FRAME      |          | 1   |
| B               | ALLEN KEY      |          | 1   |
| 0               | M8 × 20MM BOLT |          | 4   |
| D               | M8 WASHER      |          | 4   |
| <b>B</b>        | M8 LOCK WASHER |          | 4   |
| •               | M8 NUT         |          | 4   |
| G               | WRENCH         | <b>S</b> | 1   |
| •               | SEAT CUSHION   |          | 1   |