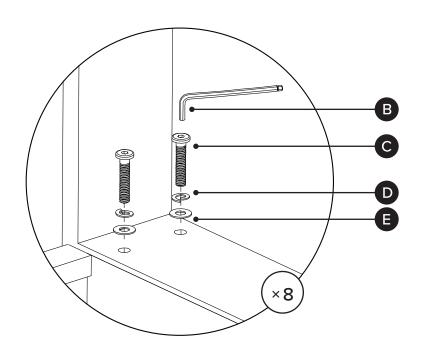

۱.

Hardware may loosen over time, check the bolts regularly and tighten if necessary.

| PARTS INVENTORY |                |  |     |
|-----------------|----------------|--|-----|
| ID              | DESCRIPTION    |  | QTY |
| A               | LEG FRAME      |  | 2   |
| B               | ALLEN KEY      |  | 1   |
| G               | M8 × 40MM BOLT |  | 8   |
| O               | LOCK WASHER    |  | 8   |
| •               | WASHER         |  | 8   |