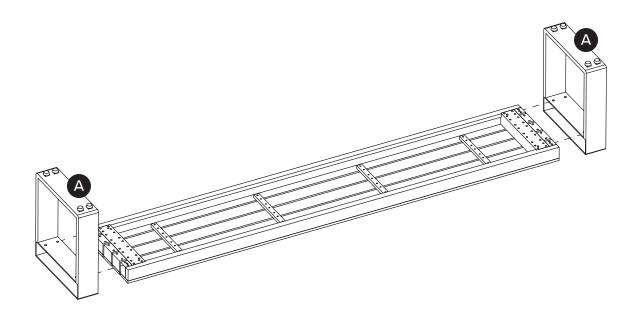

۱.

Hardware may loosen over time, check the bolts regularly and tighten if necessary.

| PARTS INVENTORY |                |  |     |
|-----------------|----------------|--|-----|
| ID              | DESCRIPTION    |  | QTY |
| A               | LEG FRAME      |  | 2   |
| B               | ALLEN KEY      |  | 1   |
| G               | M8 × 40MM BOLT |  | 8   |
| O               | LOCK WASHER    |  | 8   |
| •               | WASHER         |  | 8   |