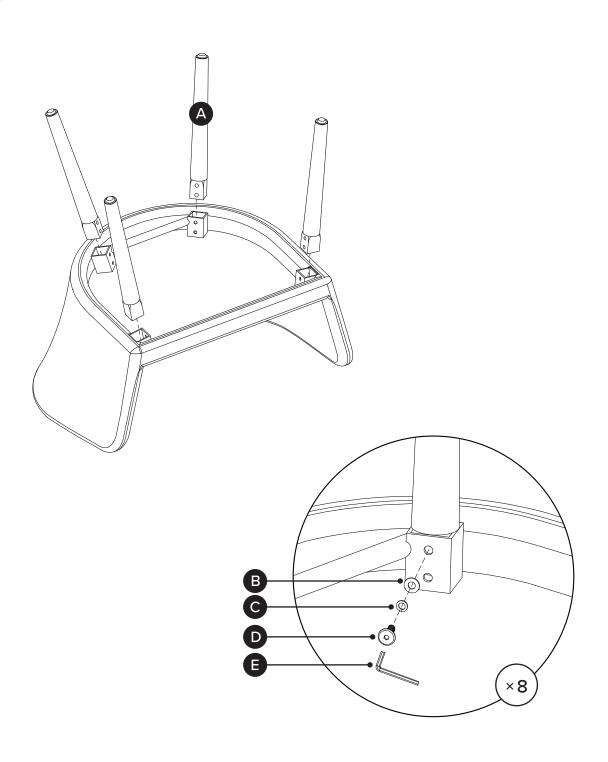

۱.

Hardware may loosen over time, check the bolts regularly and tighten if necessary.

| PARTS INVENTORY |                |  |     |
|-----------------|----------------|--|-----|
| ID              | DESCRIPTION    |  | QTY |
| A               | LEGS           |  | 4   |
| B               | M6 WASHER      |  | 8   |
| G               | M6 LOCK WASHER |  | 8   |
| D               | M6 × 35MM BOLT |  | 8   |
| B               | ALLEN KEY      |  | 1   |