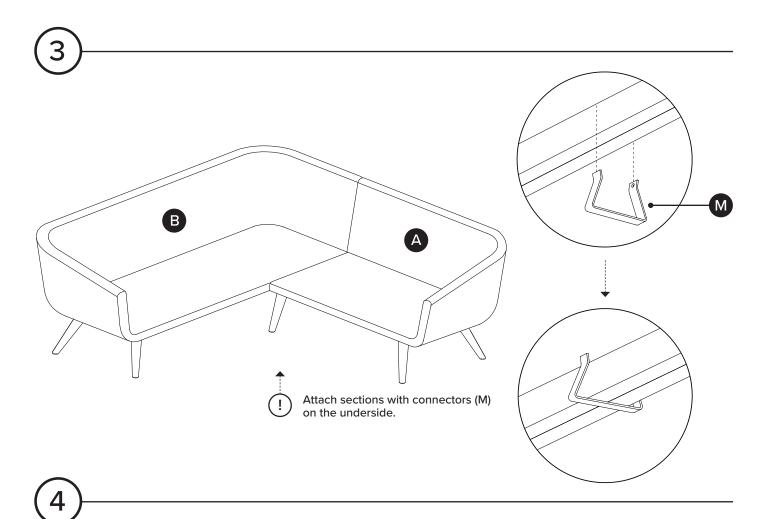

!

Hardware may loosen over time, check the bolts regularly and tighten if necessary.

| PARTS INVENTORY |                     |     |
|-----------------|---------------------|-----|
| ID              | DESCRIPTION         | QTY |
| A               | RIGHT SOFA SECTION  | 1   |
| B               | LEFT SOFA SECTION   | 1   |
| G               | SIDE LEG            | 5   |
| D               | BACK LEG            | 3   |
| <b>(3</b> )     | SEAT CUSHION        | 2   |
| •               | CORNER SEAT CUSHION | 1   |
| G               | BACK CUSHION        | 4   |
| •               | CORNER BACK CUSHION | 1   |

| PARTS INVENTORY CONT. |                |  |     |  |
|-----------------------|----------------|--|-----|--|
| ID                    | DESCRIPTION    |  | QTY |  |
| 0                     | ALLEN KEY      |  | 2   |  |
| 0                     | M6 × 45MM BOLT |  | 16  |  |
| K                     | M6 LOCK WASHER |  | 16  |  |
| 0                     | M6 WASHER      |  | 16  |  |
| M                     | CONNECTOR      |  | 2   |  |