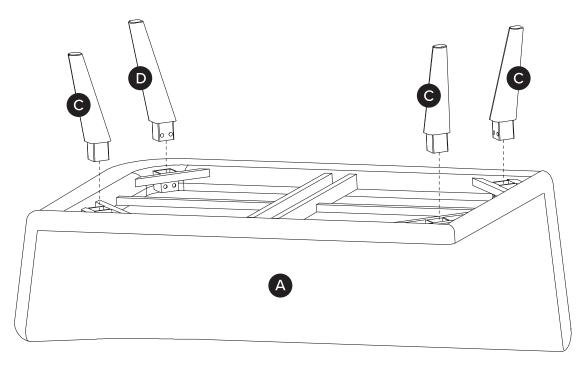

!

Hardware may loosen over time, check the bolts regularly and tighten if necessary.

| PARTS INVENTORY |                     |     |
|-----------------|---------------------|-----|
| ID              | DESCRIPTION         | QTY |
| A               | RIGHT SOFA SECTION  | 1   |
| B               | LEFT SOFA SECTION   | 1   |
| G               | SIDE LEG            | 5   |
| D               | BACK LEG            | 3   |
| <b>(3</b> )     | SEAT CUSHION        | 2   |
| •               | CORNER SEAT CUSHION | 1   |
| G               | BACK CUSHION        | 4   |
| •               | CORNER BACK CUSHION | 1   |

| PARTS INVENTORY CONT. |                |  |     |  |
|-----------------------|----------------|--|-----|--|
| ID                    | DESCRIPTION    |  | QTY |  |
| 0                     | ALLEN KEY      |  | 2   |  |
| 0                     | M6 × 45MM BOLT |  | 16  |  |
| K                     | M6 LOCK WASHER |  | 16  |  |
| 0                     | M6 WASHER      |  | 16  |  |
| M                     | CONNECTOR      |  | 2   |  |