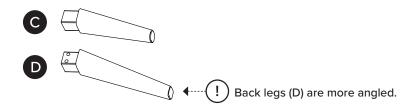

!

Hardware may loosen over time, check the bolts regularly and tighten if necessary.

| PARTS INVENTORY |                     |     |
|-----------------|---------------------|-----|
| ID              | DESCRIPTION         | QTY |
| A               | RIGHT SOFA SECTION  | 1   |
| B               | LEFT SOFA SECTION   | 1   |
| G               | SIDE LEG            | 5   |
| D               | BACK LEG            | 3   |
| <b>(3</b> )     | SEAT CUSHION        | 2   |
| •               | CORNER SEAT CUSHION | 1   |
| G               | BACK CUSHION        | 4   |
| •               | CORNER BACK CUSHION | 1   |