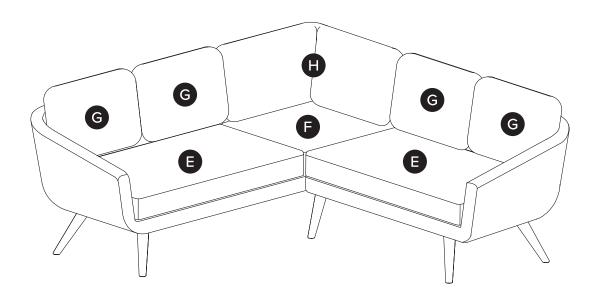

!

Hardware may loosen over time, check the bolts regularly and tighten if necessary.

| PARTS INVENTORY |                     |     |
|-----------------|---------------------|-----|
| ID              | DESCRIPTION         | QTY |
| A               | RIGHT SOFA SECTION  | 1   |
| B               | LEFT SOFA SECTION   | 1   |
| G               | SIDE LEG            | 5   |
| D               | BACK LEG            | 3   |
| <b>(3</b> )     | SEAT CUSHION        | 2   |
| •               | CORNER SEAT CUSHION | 1   |
| G               | BACK CUSHION        | 4   |
| •               | CORNER BACK CUSHION | 1   |