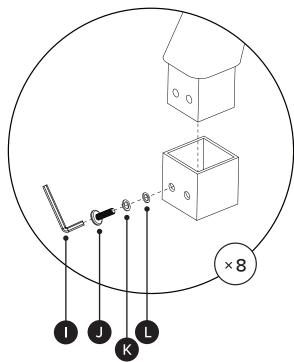

| PARTS INVENTORY CONT. |                |  |     |  |
|-----------------------|----------------|--|-----|--|
| ID                    | DESCRIPTION    |  | QTY |  |
| 0                     | ALLEN KEY      |  | 2   |  |
| 0                     | M6 × 45MM BOLT |  | 16  |  |
| K                     | M6 LOCK WASHER |  | 16  |  |
| 0                     | M6 WASHER      |  | 16  |  |
| M                     | CONNECTOR      |  | 2   |  |