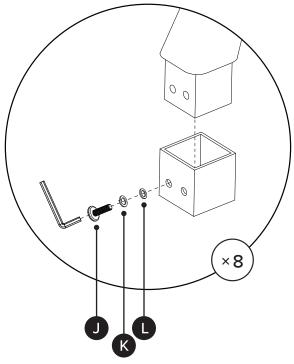

| PARTS INVENTORY CONT. |                |  |     |  |
|-----------------------|----------------|--|-----|--|
| ID                    | DESCRIPTION    |  | QTY |  |
| 0                     | ALLEN KEY      |  | 2   |  |
| 0                     | M6 × 45MM BOLT |  | 16  |  |
| K                     | M6 LOCK WASHER |  | 16  |  |
| 0                     | M6 WASHER      |  | 16  |  |
| M                     | CONNECTOR      |  | 2   |  |