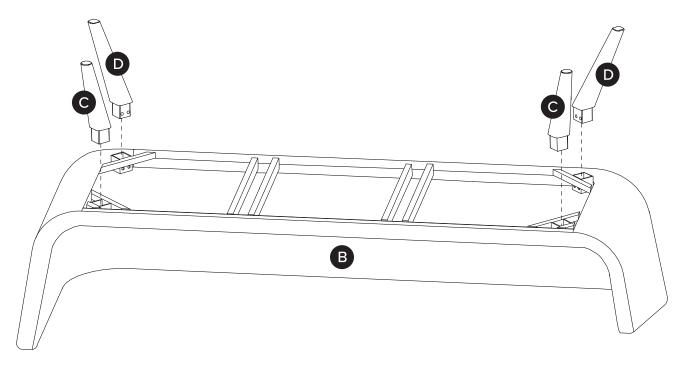

!

Hardware may loosen over time, check the bolts regularly and tighten if necessary.

| PARTS INVENTORY |                     |     |
|-----------------|---------------------|-----|
| ID              | DESCRIPTION         | QTY |
| A               | RIGHT SOFA SECTION  | 1   |
| B               | LEFT SOFA SECTION   | 1   |
| G               | SIDE LEG            | 5   |
| D               | BACK LEG            | 3   |
| <b>(3</b> )     | SEAT CUSHION        | 2   |
| •               | CORNER SEAT CUSHION | 1   |
| G               | BACK CUSHION        | 4   |
| •               | CORNER BACK CUSHION | 1   |