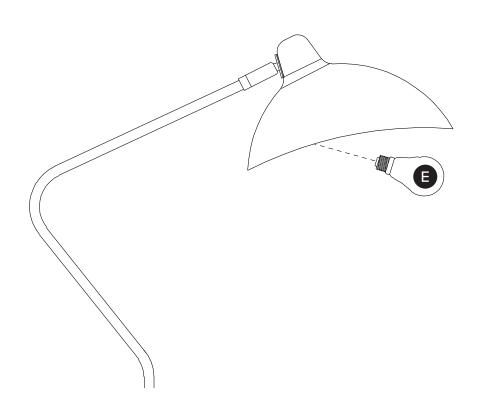

| PARTS INVENTORY |                       |     |
|-----------------|-----------------------|-----|
| ID              | DESCRIPTION           | QTY |
| A               | LAMP TOP SEGMENT      | 1   |
| В               | LAMP MIDDLE SEGMENT   | 1   |
| C               | LAMP BOTTOM SEGMENT   | 1   |
| D               | BASE                  | 1   |
| •               | BULB (E26 4W LED A19) | 1   |