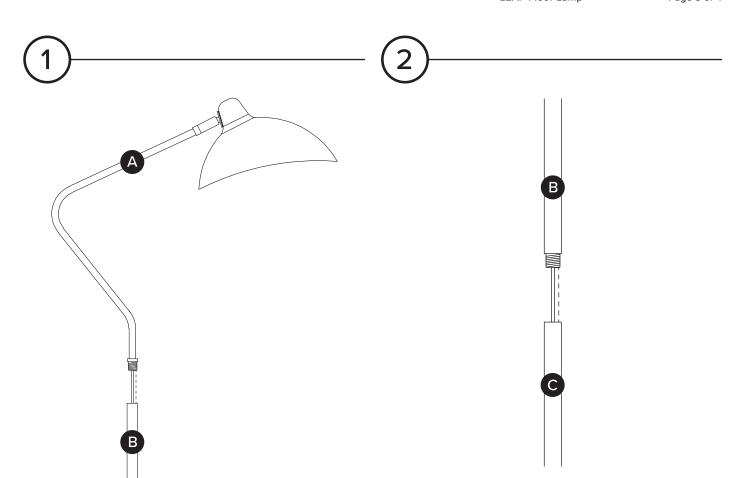

| PARTS INVENTORY |                       |     |
|-----------------|-----------------------|-----|
| ID              | DESCRIPTION           | QTY |
| A               | LAMP TOP SEGMENT      | 1   |
| В               | LAMP MIDDLE SEGMENT   | 1   |
| C               | LAMP BOTTOM SEGMENT   | 1   |
| D               | BASE                  | 1   |
| •               | BULB (E26 4W LED A19) | 1   |