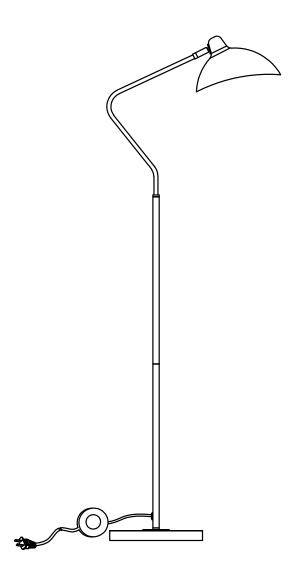

| PARTS INVENTORY |                       |     |
|-----------------|-----------------------|-----|
| ID              | DESCRIPTION           | QTY |
| A               | LAMP TOP SEGMENT      | 1   |
| В               | LAMP MIDDLE SEGMENT   | 1   |
| C               | LAMP BOTTOM SEGMENT   | 1   |
| D               | BASE                  | 1   |
| •               | BULB (E26 4W LED A19) | 1   |