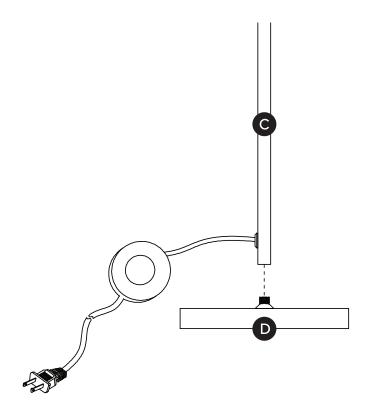

| PARTS INVENTORY |                       |     |
|-----------------|-----------------------|-----|
| ID              | DESCRIPTION           | QTY |
| A               | LAMP TOP SEGMENT      | 1   |
| В               | LAMP MIDDLE SEGMENT   | 1   |
| C               | LAMP BOTTOM SEGMENT   | 1   |
| D               | BASE                  | 1   |
| •               | BULB (E26 4W LED A19) | 1   |