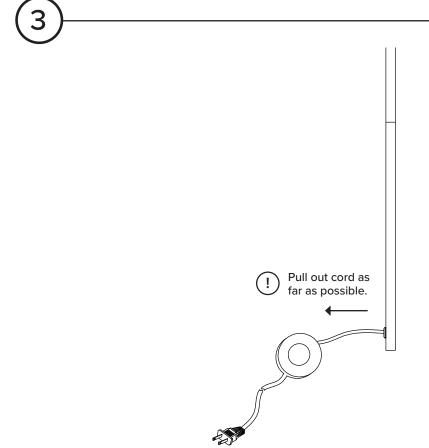

er to parts inventory for guidance, and ensure you have all pieces before starting.

When assembling, place all parts on a soft, clean, and flat surface such as a carpet to prevent scratches.

If you're having difficulty, our friendly Customer Care team is always here to help. Call us at **1.888.746.3455** during business hours, email **service@article.com** or chat live at **article.com**.



| PARTS INVENTORY |                       |     |
|-----------------|-----------------------|-----|
| ID              | DESCRIPTION           | QTY |
| A               | LAMP TOP SEGMENT      | 1   |
| В               | LAMP MIDDLE SEGMENT   | 1   |
| C               | LAMP BOTTOM SEGMENT   | 1   |
| D               | BASE                  | 1   |
| •               | BULB (E26 4W LED A19) | 1   |





ARTICLE. LEAP Floor Lamp Page 4 of 4