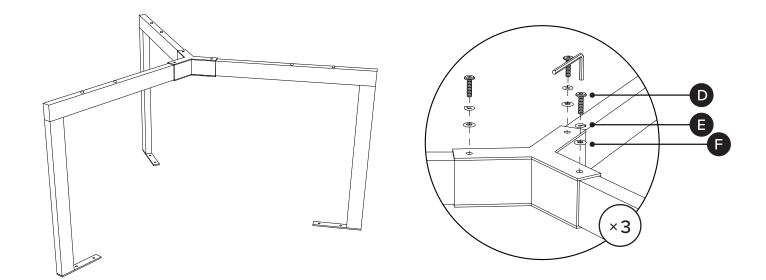

Hardware may loosen over time, check the bolts regularly and tighten if necessary.

| PARTS INVENTORY |                |   |     |
|-----------------|----------------|---|-----|
| ID              | DESCRIPTION    |   | QTY |
| A               | LEG FRAME      |   | 3   |
| B               | CENTER BRACKET |   | 1   |
| C               | ALLEN KEY      |   | 1   |
| D               | BOLT           |   | 12  |
| e               | LOCK WASHER    | Ø | 12  |
| F               | WASHER         | ٢ | 12  |