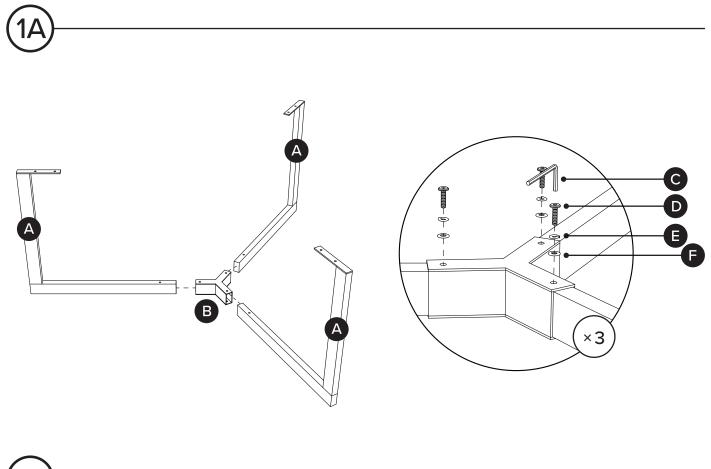

Hardware may loosen over time, check the bolts regularly and tighten if necessary.

| PARTS INVENTORY |                |   |     |
|-----------------|----------------|---|-----|
| ID              | DESCRIPTION    |   | QTY |
| A               | LEG FRAME      |   | 3   |
| B               | CENTER BRACKET |   | 1   |
| C               | ALLEN KEY      |   | 1   |
| D               | BOLT           |   | 12  |
| e               | LOCK WASHER    | Ø | 12  |
| F               | WASHER         | ٢ | 12  |