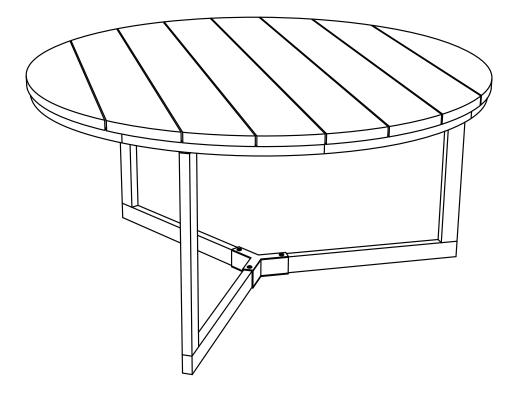

VERSION 1.0

## Assembly Instructions



## JORRING

Dining Table

## ASSEMBLY INSTRUCTIONS

Read these instructions carefully and keep for future reference. Refer to parts inventory for guidance, and ensure you have all pieces before starting.

When assembling, place all parts on a soft, clean, and flat surface such as a carpet to prevent scratches.

If you're having difficulty, our friendly Customer Care team is always here to help. Call us at **1.888.746.3455** during business hours, email **service@article.com** or chat live at **article.com**.



Hardware may loosen over time, check the bolts regularly and tighten if necessary.

| PARTS INVENTORY |                |   |     |
|-----------------|----------------|---|-----|
| ID              | DESCRIPTION    |   | QTY |
| A               | LEG FRAME      |   | 3   |
| B