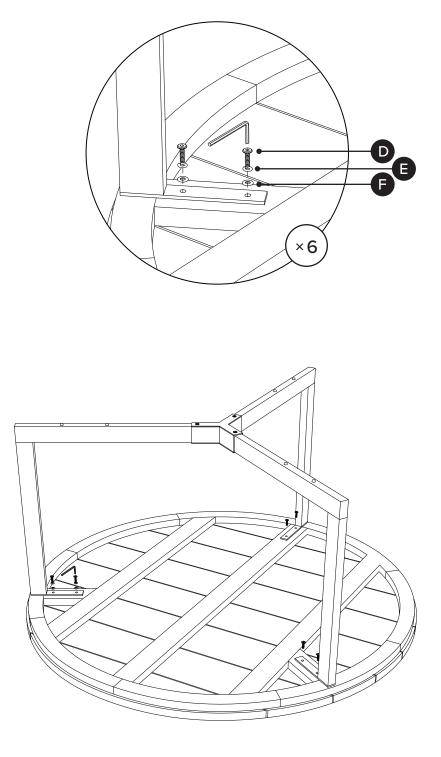

Hardware may loosen over time, check the bolts regularly and tighten if necessary.

| PARTS INVENTORY |                |   |     |
|-----------------|----------------|---|-----|
| ID              | DESCRIPTION    |   | QTY |
| A               | LEG FRAME      |   | 3   |
| B               | CENTER BRACKET |   | 1   |
| C               | ALLEN KEY      |   | 1   |
| D               | BOLT           |   | 12  |
| e               | LOCK WASHER    | Ø | 12  |
| F               | WASHER         | ٢ | 12  |