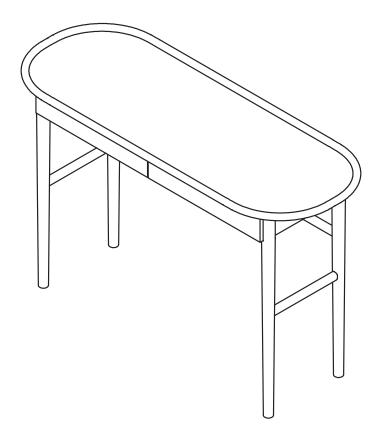

VERSION 1.0

## Assembly Instructions





Desk

## ASSEMBLY INSTRUCTIONS

Read these instructions carefully and keep for future reference. Refer to parts inventory for guidance, and ensure you have all pieces before starting.

When assembling, place all parts on a soft, clean, and flat surface such as a carpet to prevent scratches.

If you're having difficulty, our friendly Customer Care team is always here to help. Call us at **1.888.746.3455** during business hours, email **service@article.com** or chat live at **article.com**.



| PARTS INVENTORY |                   |     |  |
|-----------------|-------------------|-----|--|
| ID              | DESCRIPTION       | QTY |  |
| A               | LEFT LEG FRAME    | 1   |  |
| B               | RIGHT LEG FRAME   | 1   |  |
| C               | REAR SUPPORT BAR  | 1   |  |
| D