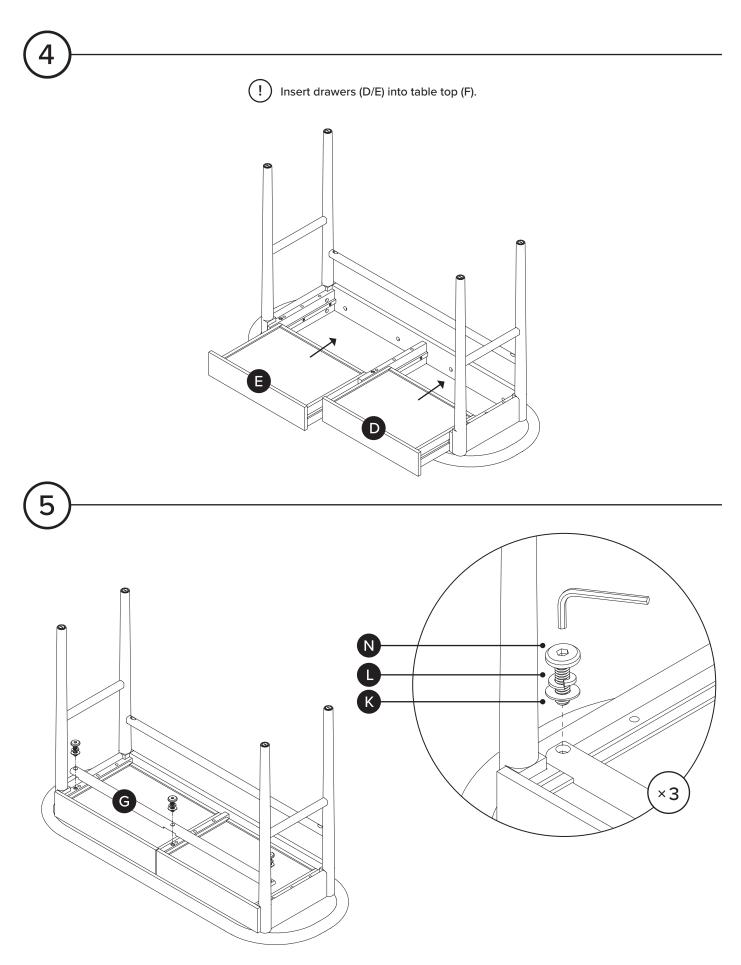

| PARTS INVENTORY |                   |     |  |
|-----------------|-------------------|-----|--|
| ID              | DESCRIPTION       | QTY |  |
| A               | LEFT LEG FRAME    | 1   |  |
| B               | RIGHT LEG FRAME   | 1   |  |
| C               | REAR SUPPORT BAR  | 1   |  |
| D               | LEFT DRAWER       | 1   |  |
| Ð               | RIGHT DRAWER      | 1   |  |
| Ð               | TABLE TOP         | 1   |  |
| G               | FRONT SUPPORT BAR | 1   |  |

| PARTS INVENTORY CONT. |                |        |     |  |
|-----------------------|----------------|--------|-----|--|
| ID                    | DESCRIPTION    |        | QTY |  |
| Ð                     | 45MM SCREW     | 0      | 2   |  |
| 0                     | ALLEN KEY      |        | 1   |  |
|                       | WOOD DOWEL     | (1999) | 6   |  |
| K                     | M6 WASHER      | 0      | 11  |  |
| C                     | M6 LOCK WASHER | Ø      | 11  |  |
| M                     | M6 × 30MM BOLT |        | 8   |  |
| N                     | M6 × 20MM BOLT |        | 3   |  |