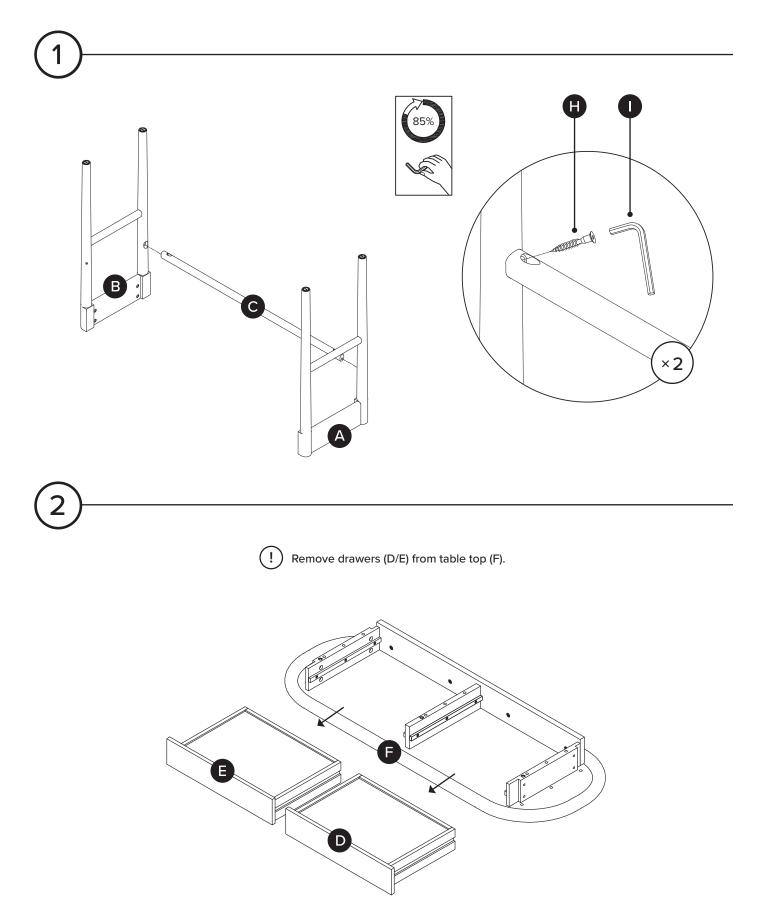

| PARTS INVENTORY |                   |     |  |
|-----------------|-------------------|-----|--|
| ID              | DESCRIPTION       | QTY |  |
| A               | LEFT LEG FRAME    | 1   |  |
| B               | RIGHT LEG FRAME   | 1   |  |
| C               | REAR SUPPORT BAR  | 1   |  |
| D               | LEFT DRAWER       | 1   |  |
| Ð               | RIGHT DRAWER      | 1   |  |
| Ð               | TABLE TOP         | 1   |  |
| G               | FRONT SUPPORT BAR | 1   |  |

| PARTS INVENTORY CONT. |                |        |     |  |
|-----------------------|----------------|--------|-----|--|
| ID                    | DESCRIPTION    |        | QTY |  |
| Ð                     | 45MM SCREW     | 0      | 2   |  |
| 0                     | ALLEN KEY      |        | 1   |  |
|                       | WOOD DOWEL     | (1999) | 6   |  |
| K                     | M6 WASHER      | 0      | 11  |  |
| C                     | M6 LOCK WASHER | Ø      | 11  |  |
| M                     | M6 × 30MM BOLT |        | 8   |  |
| N                     | M6 × 20MM BOLT |        | 3   |  |