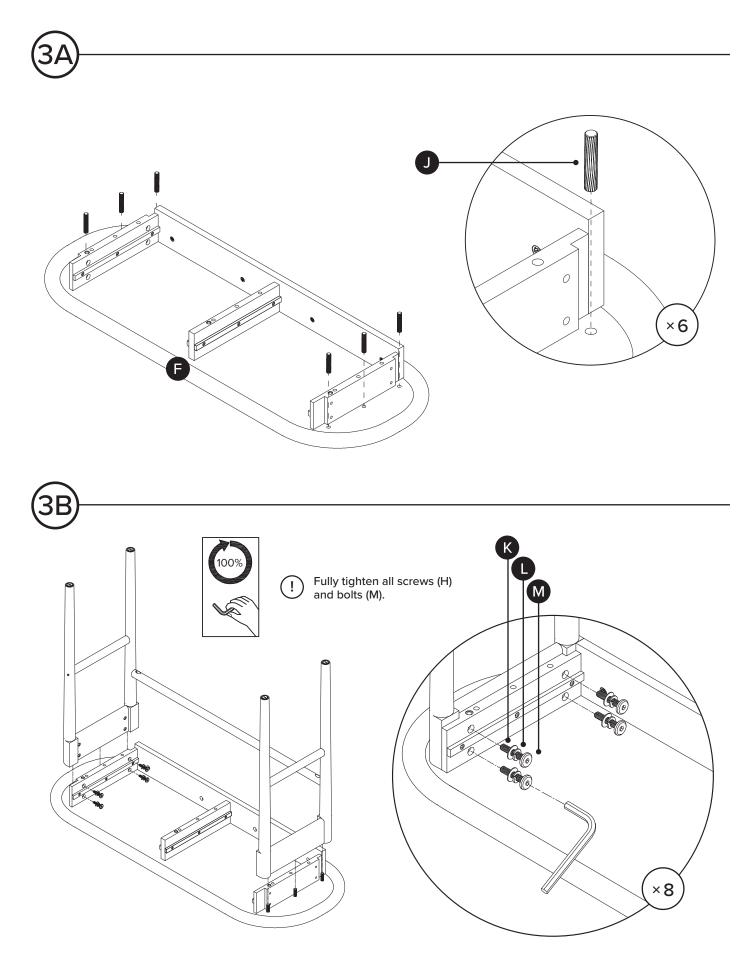

| PARTS INVENTORY |                   |     |  |
|-----------------|-------------------|-----|--|
| ID              | DESCRIPTION       | QTY |  |
| A               | LEFT LEG FRAME    | 1   |  |
| B               | RIGHT LEG FRAME   | 1   |  |
| C               | REAR SUPPORT BAR  | 1   |  |
| D               | LEFT DRAWER       | 1   |  |
| Ð               | RIGHT DRAWER      | 1   |  |
| Ð               | TABLE TOP         | 1   |  |
| G               | FRONT SUPPORT BAR | 1   |  |

| PARTS INVENTORY CONT. |                |        |     |  |
|-----------------------|----------------|--------|-----|--|
| ID                    | DESCRIPTION    |        | QTY |  |
| Ð                     | 45MM SCREW     | 0      | 2   |  |
| 0                     | ALLEN KEY      |        | 1   |  |
|                       | WOOD DOWEL     | (1999) | 6   |  |
| K                     | M6 WASHER      | 0      | 11  |  |
| C                     | M6 LOCK WASHER | Ø      | 11  |  |
| M                     | M6 × 30MM BOLT |        | 8   |  |
| N                     | M6 × 20MM BOLT |        | 3   |  |