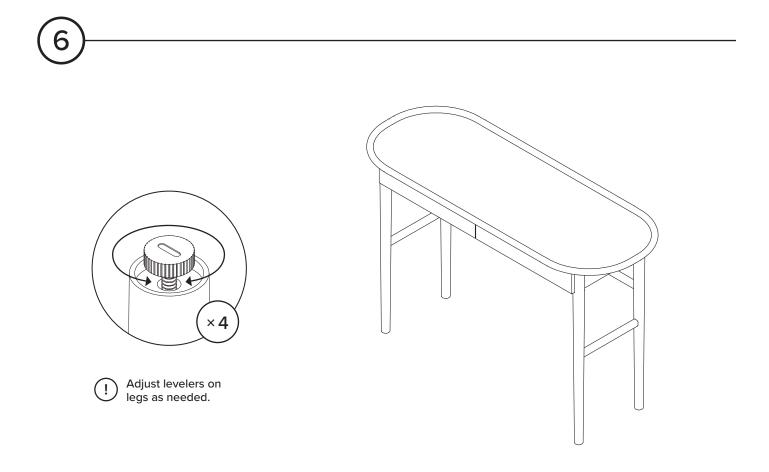

| RIGHT DRAWER      | 1   |  |
| Ð               | TABLE TOP         | 1   |  |
| G               | FRONT SUPPORT BAR | 1   |  |

| PARTS INVENTORY CONT. |                |        |     |  |
|-----------------------|----------------|--------|-----|--|
| ID                    | DESCRIPTION    |        | QTY |  |
| Ð                     | 45MM SCREW     | 0      | 2   |  |
| 0                     | ALLEN KEY      |        | 1   |  |
|                       | WOOD DOWEL     | (1999) | 6   |  |
| K                     | M6 WASHER      | 0      | 11  |  |
| C                     | M6 LOCK WASHER | Ø      | 11  |  |
| M                     | M6 × 30MM BOLT |        | 8   |  |
| N                     | M6 × 20MM BOLT |        | 3   |  |

## ARTICLE.





VALIS Desk



## ARTICLE.