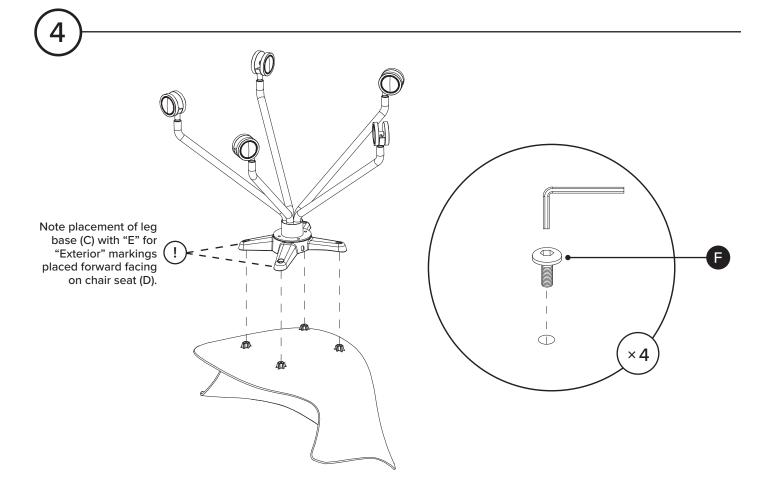

### **ASSEMBLY INSTRUCTIONS**

Read these instructions carefully and keep for future reference. Refer to parts inventory for guidance, and ensure you have all pieces before starting.

When assembling, place all parts on a soft, clean, and flat surface such as a carpet to prevent scratches.