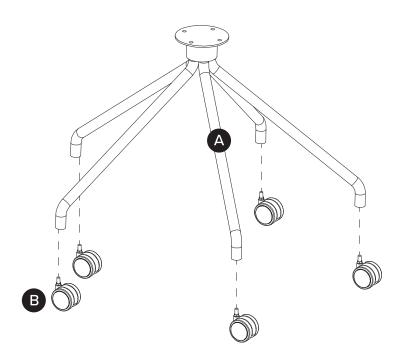

| PARTS INVENTORY |                         |        |
|-----------------|-------------------------|--------|
| ID              | DESCRIPTION             | QTY    |
| A               | LEGS                    | 1      |
| В               | CASTER                  | 5      |
| G               | LEG BASE                | 1      |
| D               | SEAT                    | 1      |
|                 | SEAT CUSHION            | 1      |
| <b>(1)</b>      | BOLT (1 SPARE INCLUDED) | 13 + 1 |
| G               | ALLEN KEY               | 1      |