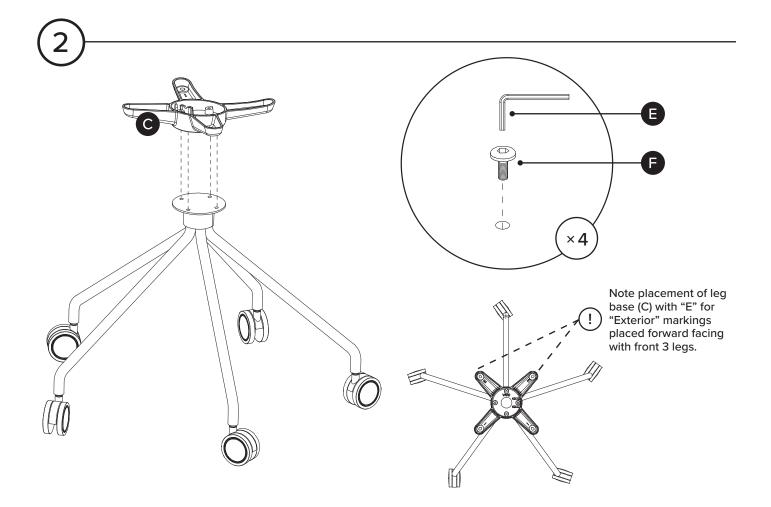

| PARTS INVENTORY |                         |        |
|-----------------|-------------------------|--------|
| ID              | DESCRIPTION             | QTY    |
| A               | LEGS                    | 1      |
| В               | CASTER                  | 5      |
| G               | LEG BASE                | 1      |
| D               | SEAT                    | 1      |
|                 | SEAT CUSHION            | 1      |
| <b>(1)</b>      | BOLT (1 SPARE INCLUDED) | 13 + 1 |
| G               | ALLEN KEY               | 1      |