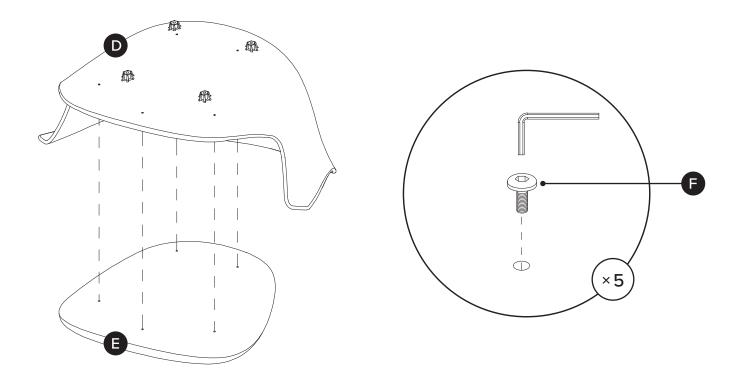

| PARTS INVENTORY |                         |        |
|-----------------|-------------------------|--------|
| ID              | DESCRIPTION             | QTY    |
| A               | LEGS                    | 1      |
| В               | CASTER                  | 5      |
| G               | LEG BASE                | 1      |
| D               | SEAT                    | 1      |
|                 | SEAT CUSHION            | 1      |
| <b>(1)</b>      | BOLT (1 SPARE INCLUDED) | 13 + 1 |
| G               | ALLEN KEY               | 1      |