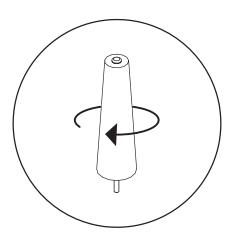

| PARTS LIST |                     |     |
|------------|---------------------|-----|
| ID         | DESCRIPTION         | QTY |
| A          | LEFT CHAISE SECTION | 1   |
| B          | SOFA SECTION        | 1   |
| C          | LEG                 | 10  |