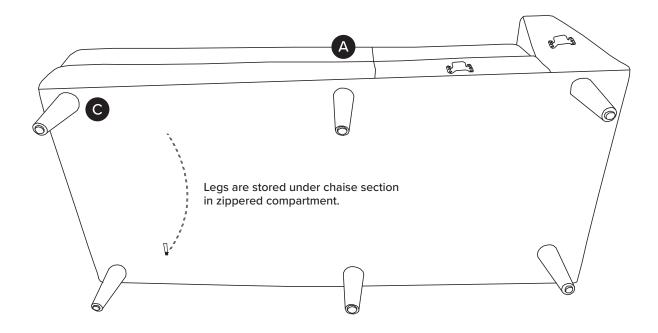

| PARTS LIST |                     |     |
|------------|---------------------|-----|
| ID         | DESCRIPTION         | QTY |
| A          | LEFT CHAISE SECTION | 1   |
| B          | SOFA SECTION        | 1   |
| C          | LEG                 | 10  |