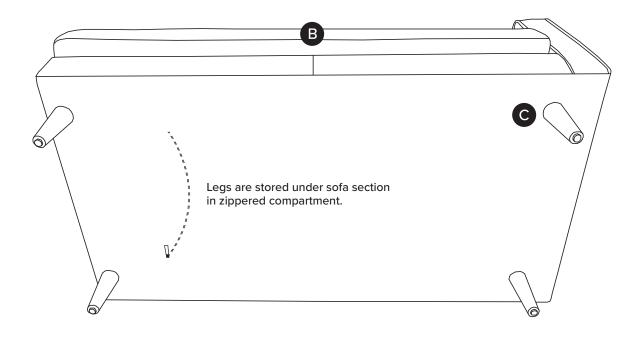

| PARTS LIST |                     |     |
|------------|---------------------|-----|
| ID         | DESCRIPTION         | QTY |
| A          | LEFT CHAISE SECTION | 1   |
| B          | SOFA SECTION        | 1   |
| C          | LEG                 | 10  |