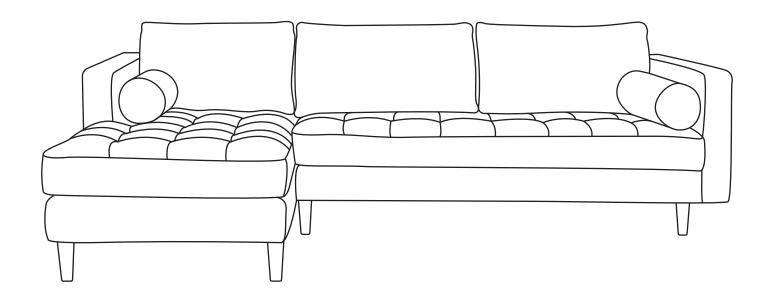

## ARTICLE.

**VERSION 1.1** 

## **Assembly Instructions**



## **SVEN**

Left Sectional Sofa

## **ASSEMBLY INSTRUCTIONS**

Read these instructions carefully and keep for future reference. Refer to parts inventory for guidance, and ensure you have all pieces before starting.

When assembling, place all parts on a soft, clean, and flat surface such as a carpet to prevent scratches.

If you're having difficulty, our friendly Customer Care team is always here to help. Call us at **1.888.746.3455** during business hours, email **service@article.com** or chat live at **article.com**.



| PARTS LIST |                     |     |
|------------|---------------------|-----|
| ID         | DESCRIPTION         | QTY |
| A          | LEFT CHAISE SECTION | 1   |
| B          | SOFA SECTION        | 1   |
| C          | LEG                 | 10  |