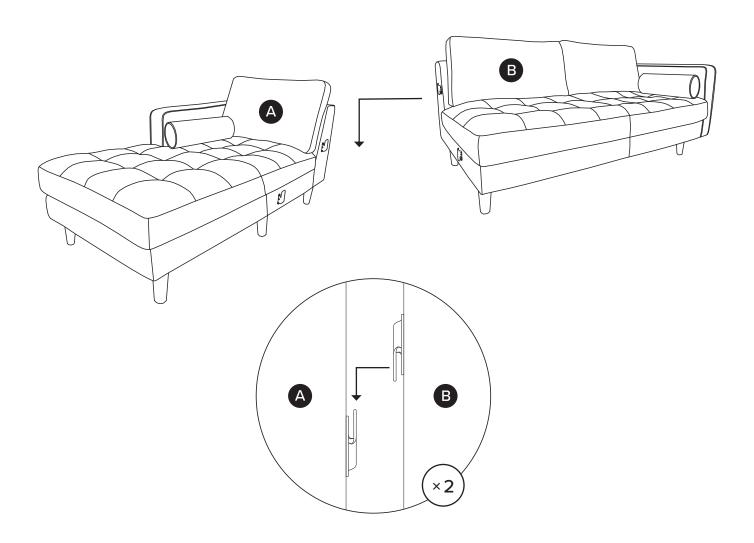

| PARTS LIST |                     |     |
|------------|---------------------|-----|
| ID         | DESCRIPTION         | QTY |
| A          | LEFT CHAISE SECTION | 1   |
| B          | SOFA SECTION        | 1   |
| C          | LEG                 | 10  |