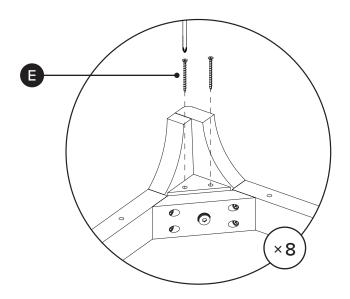

| PARTS INVENTORY |                 |      |     |
|-----------------|-----------------|------|-----|
| ID              | DESCRIPTION     |      | QTY |
| A               | WASHER          |      | 4   |
| B               | LOCK WASHER     |      | 4   |
| C               | M8 × 50MM BOLT  | (9)  | 4   |
| D               | ALLEN KEY       |      | 1   |
| •               | M4 × 70MM SCREW | &mm. | 8   |

Fully tighten all bolts (C) and screws (E) once legs are aligned properly.