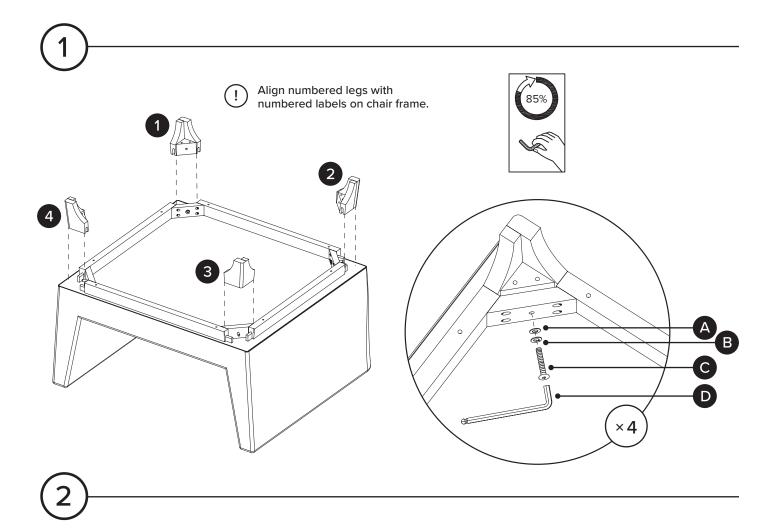

| PARTS INVENTORY |                 |      |     |
|-----------------|-----------------|------|-----|
| ID              | DESCRIPTION     |      | QTY |
| A               | WASHER          |      | 4   |
| B               | LOCK WASHER     |      | 4   |
| C               | M8 × 50MM BOLT  | (9)  | 4   |
| D               | ALLEN KEY       |      | 1   |
| •               | M4 × 70MM SCREW | &mm. | 8   |

Fully tighten all bolts (C) and screws (E) once legs are aligned properly.