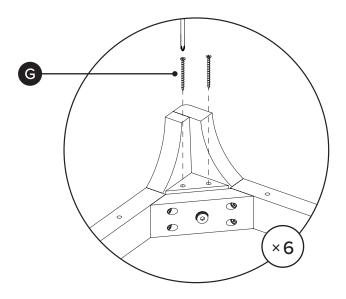

# OF PEOPLE

| PARTS INVENTORY |                    |          |     |
|-----------------|--------------------|----------|-----|
| ID              | DESCRIPTION        |          | QTY |
| A               | RIGHT SOFA SECTION |          | 1   |
| B               | LEFT SOFA SECTION  |          | 1   |
| 6               | WASHER             |          | 7   |
| D               | LOCK WASHER        |          | 7   |
| <b>3</b>        | M8 × 50MM BOLT     |          | 7   |
| <b>6</b>        | ALLEN KEY          |          | 1   |
| G               | M4 × 70MM SCREW    | Himino ( | 14  |

Fully tighten all bolts (E) and screws (G) once legs are aligned properly.

Fully tighten all bolts (E) and screws (G) once legs are aligned properly.

(4)

! Align numbered leg with numbered label on sofa frame.