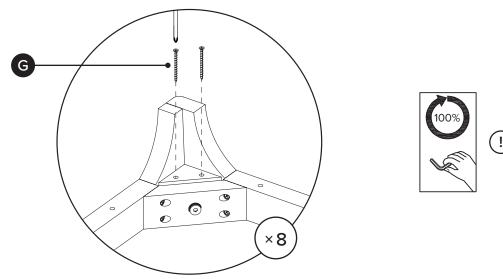

Fully tighten all bolts (E) and screws (G) once legs are aligned properly.

Fully tighten all bolts (E) and screws (G) once legs are aligned properly.

(4)

! Align numbered leg with numbered label on sofa frame.