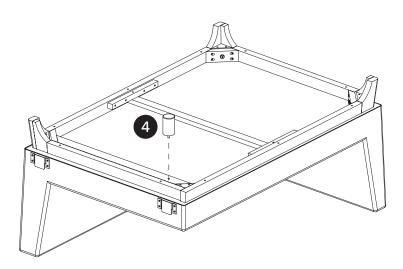

Fully tighten all bolts (E) and screws (G) once legs are aligned properly.

Fully tighten all bolts (E) and screws (G) once legs are aligned properly.

(4)

! Align numbered leg with numbered label on sofa frame.