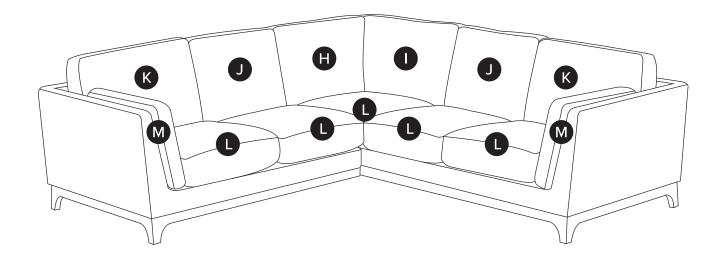

| PARTS INVENTORY CONT. |                           |  |     |
|-----------------------|---------------------------|--|-----|
| ID                    | DESCRIPTION               |  | QTY |
| <b>(1)</b>            | LEFT CORNER BACK CUSHION  |  | 1   |
| 0                     | RIGHT CORNER BACK CUSHION |  | 1   |
| 0                     | CENTER BACK CUSHION       |  | 2   |
| K                     | SIDE BACK CUSHION         |  | 2   |
| O                     | SEAT CUSHION              |  | 5   |
| M                     | SIDE CUSHION              |  | 2   |