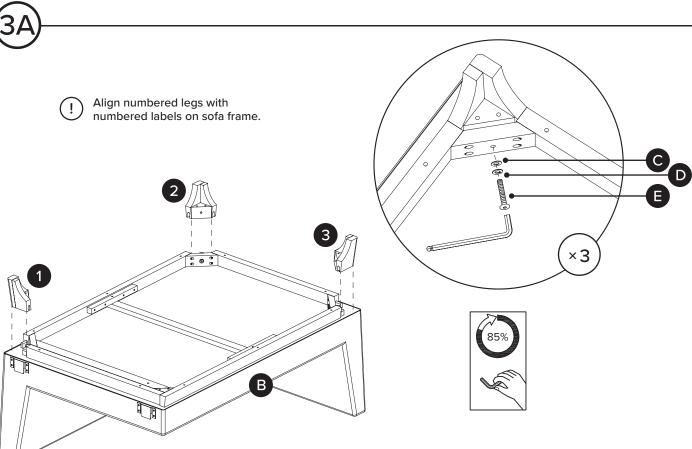

# OF PEOPLE

| PARTS INVENTORY |                    |          |     |
|-----------------|--------------------|----------|-----|
| ID              | DESCRIPTION        |          | QTY |
| A               | RIGHT SOFA SECTION |          | 1   |
| B               | LEFT SOFA SECTION  |          | 1   |
| 6               | WASHER             |          | 7   |
| D               | LOCK WASHER        |          | 7   |
| <b>3</b>        | M8 × 50MM BOLT     |          | 7   |
| <b>6</b>        | ALLEN KEY          |          | 1   |
| G               | M4 × 70MM SCREW    | Himino ( | 14  |

Fully tighten all bolts (E) and screws (G) once legs are aligned properly.

Fully tighten all bolts (E) and screws (G) once legs are aligned properly.

(4)

! Align numbered leg with numbered label on sofa frame.