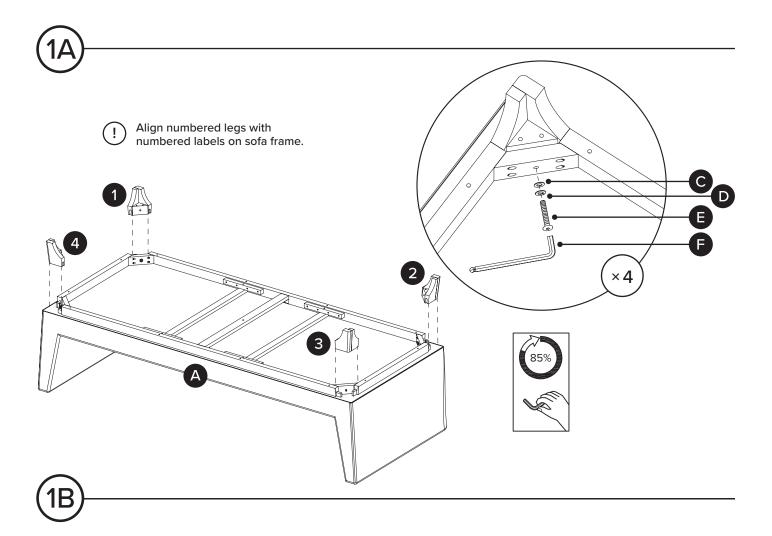

Fully tighten all bolts (E) and screws (G) once legs are aligned properly.

Fully tighten all bolts (E) and screws (G) once legs are aligned properly.

(4)

! Align numbered leg with numbered label on sofa frame.