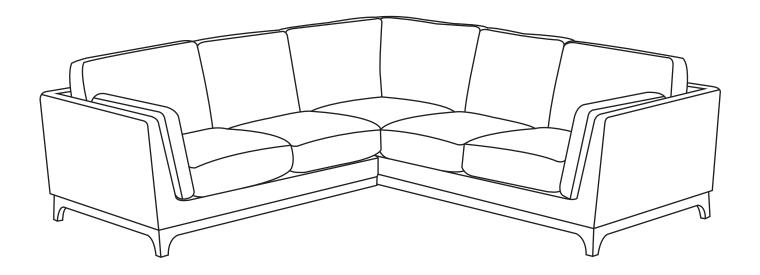

## ARTICLE.

**VERSION 1.1** 

## Assembly Instructions



## **CENI**

Corner Sectional Sofa

## **ASSEMBLY INSTRUCTIONS**

Read these instructions carefully and keep for future reference. Refer to parts inventory for guidance, and ensure you have all pieces before starting.

When assembling, place all parts on a soft, clean, and flat surface such as a carpet to prevent scratches.

If you're having difficulty, our friendly Customer Care team is always here to help. Call us at **1.888.746.3455** during business hours, email **service@article.com** or chat live at **article.com**.



REQUIRED TOOL

# OF PEOPLE

| PARTS INVENTORY |                    |          |     |
|-----------------|--------------------|----------|-----|
| ID              | DESCRIPTION        |          | QTY |
| A               | RIGHT SOFA SECTION |          | 1   |
| B