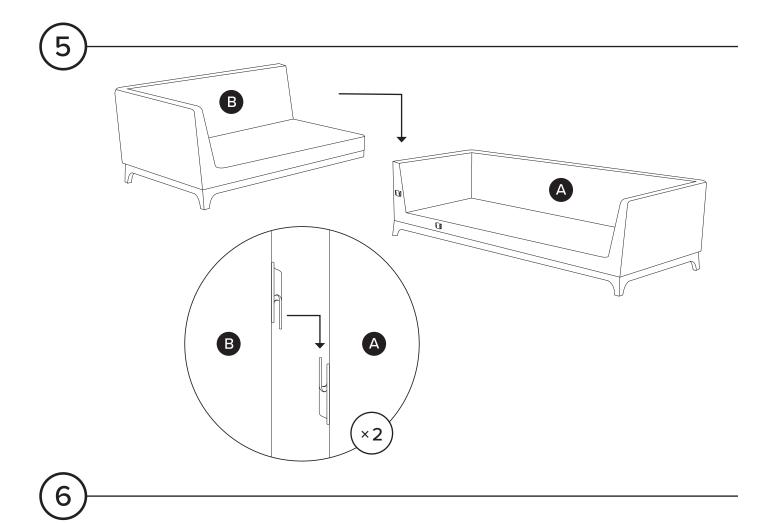

## **ASSEMBLY INSTRUCTIONS**

Read these instructions carefully and keep for future reference. Refer to parts inventory for guidance, and ensure you have all pieces before starting.

When assembling, place all parts on a soft, clean, and flat surface such as a carpet to prevent scratches.