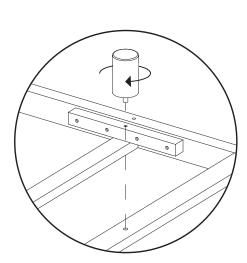

Fully tighten all bolts (E) and screws (G) once legs are aligned properly.

Fully tighten all bolts (E) and screws (G) once legs are aligned properly.

(4)

! Align numbered leg with numbered label on sofa frame.