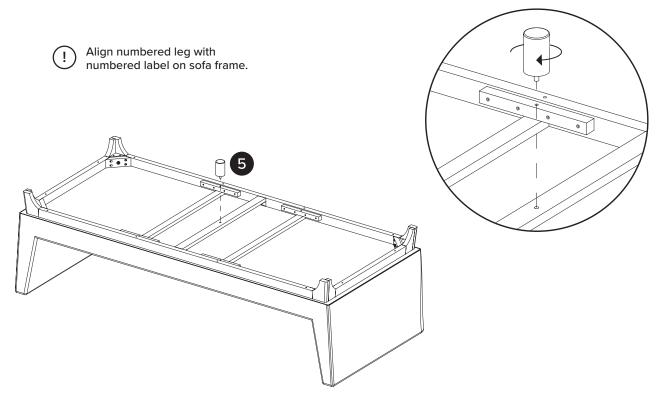

Fully tighten all bolts (E) and screws (G) once legs are aligned properly.

Fully tighten all bolts (E) and screws (G) once legs are aligned properly.

(4)

! Align numbered leg with numbered label on sofa frame.