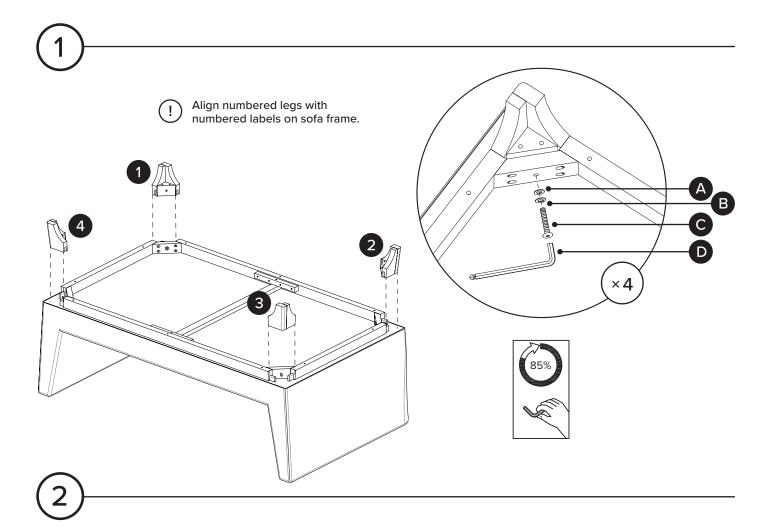

| PARTS INVENTORY |                 |      |     |
|-----------------|-----------------|------|-----|
| ID              | DESCRIPTION     |      | QTY |
| A               | WASHER          |      | 4   |
| B               | LOCK WASHER     |      | 4   |
| G               | M8 × 50MM BOLT  | (0)  | 4   |
| D               | ALLEN KEY       |      | 1   |
| •               | M4 × 70MM SCREW | Gumm | 8   |

Fully tighten all bolts (C) and screws (E) once legs are aligned properly.