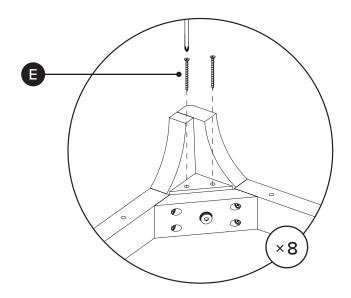

| PARTS INVENTORY |                 |      |     |
|-----------------|-----------------|------|-----|
| ID              | DESCRIPTION     |      | QTY |
| A               | WASHER          |      | 4   |
| B               | LOCK WASHER     |      | 4   |
| G               | M8 × 50MM BOLT  | (0)  | 4   |
| D               | ALLEN KEY       |      | 1   |
| •               | M4 × 70MM SCREW | Gumm | 8   |

Fully tighten all bolts (C) and screws (E) once legs are aligned properly.