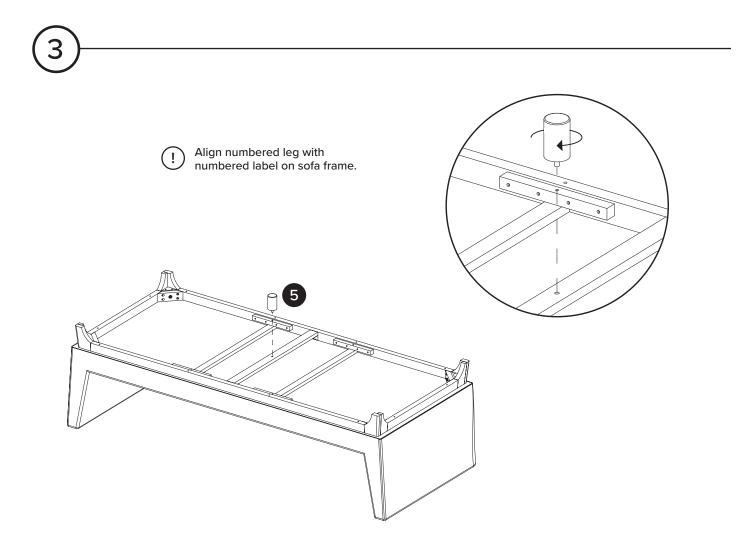

## ARTICLE.

Fully tighten all bolts (C) and screws (E) once legs are aligned properly.