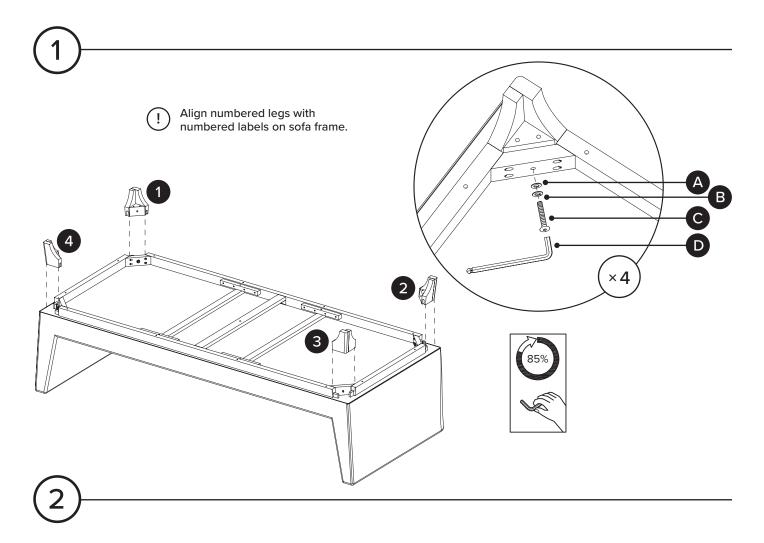

## ASSEMBLY INSTRUCTIONS

Read these instructions carefully and keep for future reference. Refer to parts inventory for guidance, and ensure you have all pieces before starting.

When assembling, place all parts on a soft, clean, and flat surface such as a carpet to prevent scratches.

## ARTICLE.

Fully tighten all bolts (C) and screws (E) once legs are aligned properly.