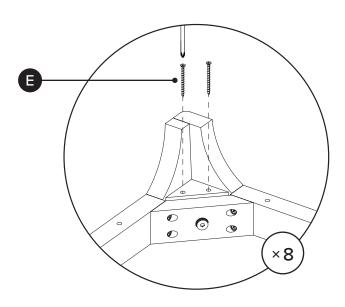

## ARTICLE.

Fully tighten all bolts (C) and screws (E) once legs are aligned properly.