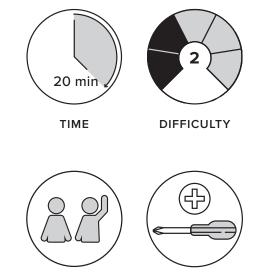

# OF PEOPLE

REQUIRED TOOL

| PARTS INVENTORY |                 |            |     |
|-----------------|-----------------|------------|-----|
| ID              | DESCRIPTION     |            | QTY |
| A               | WASHER          | 0          | 4   |
| B               | LOCK WASHER     | ®          | 4   |
| С               | M8 × 50MM BOLT  | $(\theta)$ | 4   |
| D               | ALLEN KEY       |            | 1   |
| Ð               | M4 × 70MM SCREW | Gama       | 8   |