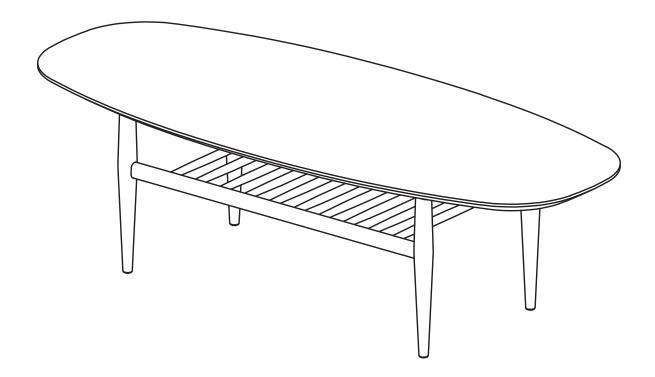

## ARTICLE.

## **Assembly Instructions**



## LENIA

Oval Coffee Table

## **ASSEMBLY INSTRUCTIONS**

Read these instructions carefully and keep for future reference. Refer to parts inventory for guidance, and ensure you have all pieces before starting.

When assembling, place all parts on a soft, clean, and flat surface such as a carpet to prevent scratches.

If you're having difficulty, our friendly Customer Care team is always here to help. Call us at **1.888.746.3455** during business hours, email **service@article.com** or chat live at **article.com**.



| PARTS INVENTORY |                            |     |     |
|-----------------|----------------------------|-----|-----|
| ID              | DESCRIPTION                |     | QTY |
| A               | LEG                        |     | 4   |
| B               | SHELF FRAM