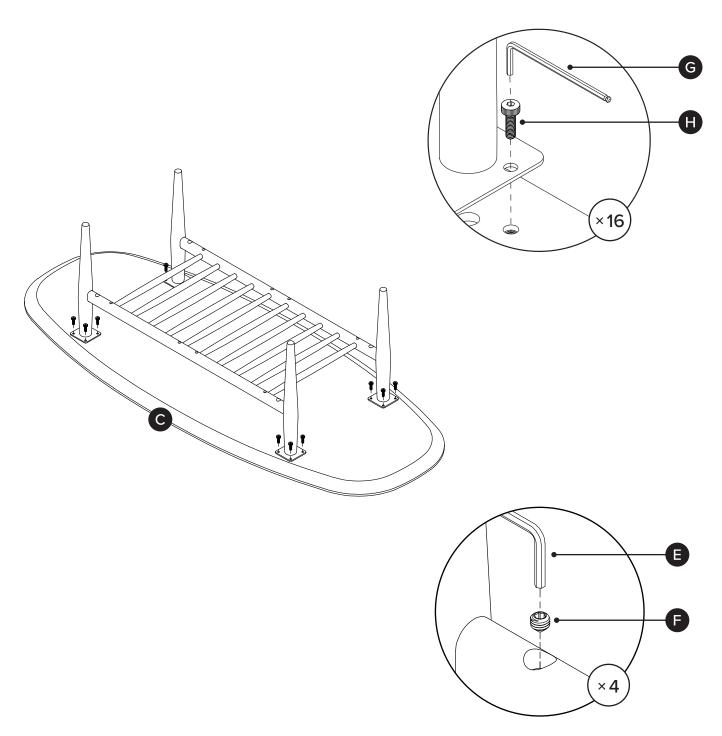

| PARTS INVENTORY |                            |     |     |
|-----------------|----------------------------|-----|-----|
| ID              | DESCRIPTION                |     | QTY |
| A               | LEG                        |     | 4   |
| B               | SHELF FRAME                |     | 1   |
| G               | TABLE TOP                  |     | 1   |
| D               | COMPRESSION FITTING ANCHOR |     | 4   |
| •               | M4 ALLEN KEY               | *** | 1   |
| <b>(3</b> )     | M8 × 8MM SCREW             |     | 4   |
| G               | M3 ALLEN KEY               |     | 1   |
| •               | M4 × 12MM BOLT             | (9) | 16  |
| 0               | FELT PAD                   |     | 4   |

# OF PEOPLE

**REQUIRED TOOL** 

Pozidriv screwdriver

3

Position all bolts (H) on all four legs before fully tightening.

Fully tighten all screws (F) once legs are attached to table top.