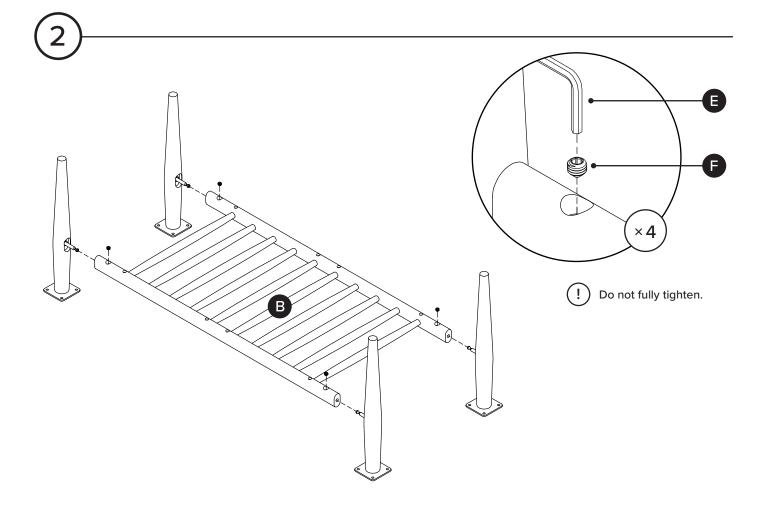

| PARTS INVENTORY |                            |     |     |
|-----------------|----------------------------|-----|-----|
| ID              | DESCRIPTION                |     | QTY |
| A               | LEG                        |     | 4   |
| B               | SHELF FRAME                |     | 1   |
| G               | TABLE TOP                  |     | 1   |
| D               | COMPRESSION FITTING ANCHOR |     | 4   |
| •               | M4 ALLEN KEY               | *** | 1   |
| <b>(3</b> )     | M8 × 8MM SCREW             |     | 4   |
| G               | M3 ALLEN KEY               |     | 1   |
| •               | M4 × 12MM BOLT             | (9) | 16  |
| 0               | FELT PAD                   |     | 4   |

# OF PEOPLE

**REQUIRED TOOL** 

Pozidriv screwdriver

3

Position all bolts (H) on all four legs before fully tightening.

Fully tighten all screws (F) once legs are attached to table top.