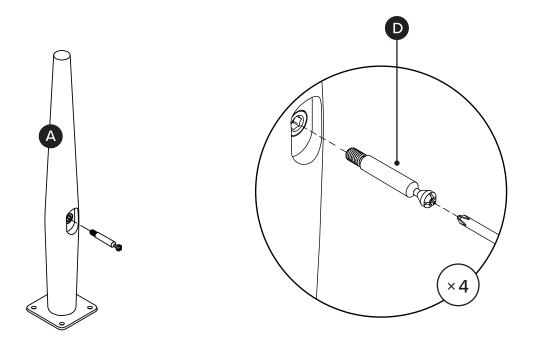

| PARTS INVENTORY |                            |     |     |
|-----------------|----------------------------|-----|-----|
| ID              | DESCRIPTION                |     | QTY |
| A               | LEG                        |     | 4   |
| B               | SHELF FRAME                |     | 1   |
| G               | TABLE TOP                  |     | 1   |
| D               | COMPRESSION FITTING ANCHOR |     | 4   |
| •               | M4 ALLEN KEY               | *** | 1   |
| <b>(3</b> )     | M8 × 8MM SCREW             |     | 4   |
| G               | M3 ALLEN KEY               |     | 1   |
| •               | M4 × 12MM BOLT             | (9) | 16  |
| 0               | FELT PAD                   |     | 4   |

# OF PEOPLE

**REQUIRED TOOL** 

Pozidriv screwdriver

3

Position all bolts (H) on all four legs before fully tightening.

Fully tighten all screws (F) once legs are attached to table top.