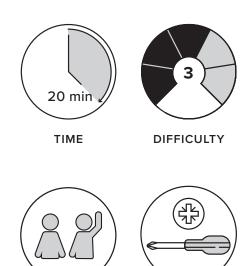

# OF PEOPLE

**REQUIRED TOOL** 

Pozidriv screwdriver

3

Position all bolts (H) on all four legs before fully tightening.

Fully tighten all screws (F) once legs are attached to table top.