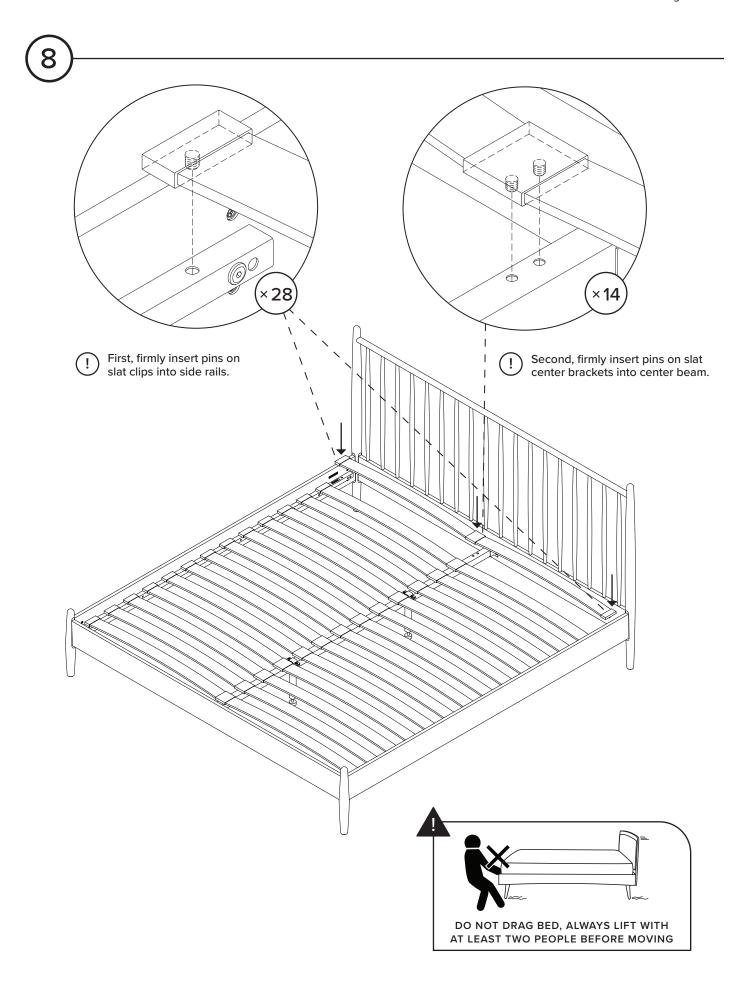

| PARTS INVENTORY |                                    |     |  |
|-----------------|------------------------------------|-----|--|
| ID              | DESCRIPTION                        | QTY |  |
| A               | HEADBOARD                          | 1   |  |
| B               | FOOTBOARD                          | 1   |  |
| 0               | CENTER BEAM BRACKET                | 2   |  |
| D               | LEFT SIDE RAIL                     | 1   |  |
| <b>B</b>        | RIGHT SIDE RAIL                    | 1   |  |
| •               | CENTER BEAM                        | 1   |  |
| G               | CENTER LEG BRACKET (PRE-INSTALLED) | 2   |  |
| æ               | FLOATING CENTER LEG                | 2   |  |
| 0               | SLAT CLIP                          | 28  |  |
| 0               | SLAT                               | 28  |  |
| K               | SLAT CENTER BRACKET                | 14  |  |

| PARTS INVENTORY CONT. |                                   |          |     |
|-----------------------|-----------------------------------|----------|-----|
| ID                    | DESCRIPTION                       |          | QTY |
| 0                     | FELT PAD                          |          | 4   |
| M                     | ALLEN KEY                         |          | 1   |
| N                     | M6 × 12MM BOLT                    |          | 4   |
| 0                     | COMPRESSION FITTING<br>ANCHOR     |          | 10  |
| P                     | M8 × 8MM SCREW                    | <b>®</b> | 10  |
| Q                     | M6 × 20MM BOLT<br>(PRE-INSTALLED) | 0        | 4   |