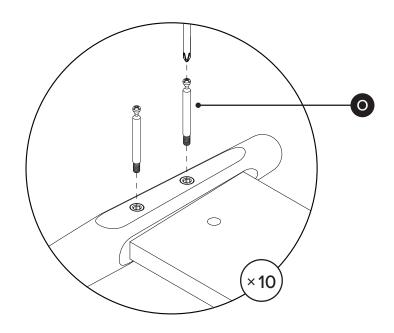

| PARTS INVENTORY CONT. |                                   |          |     |
|-----------------------|-----------------------------------|----------|-----|
| ID                    | DESCRIPTION                       |          | QTY |
| 0                     | FELT PAD                          |          | 4   |
| M                     | ALLEN KEY                         |          | 1   |
| N                     | M6 × 12MM BOLT                    |          | 4   |
| 0                     | COMPRESSION FITTING<br>ANCHOR     |          | 10  |
| P                     | M8 × 8MM SCREW                    | <b>®</b> | 10  |
| Q                     | M6 × 20MM BOLT<br>(PRE-INSTALLED) | 0        | 4   |