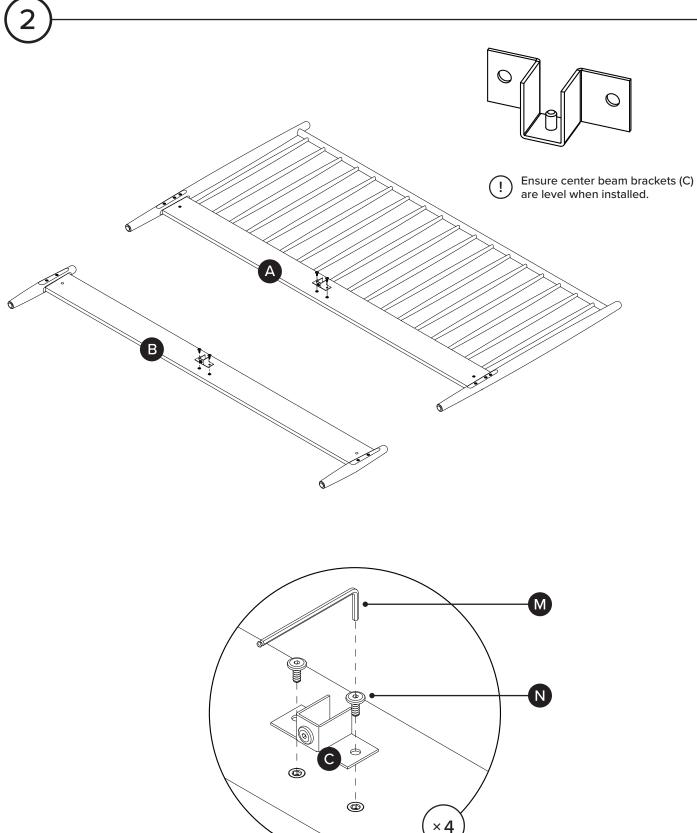

| PARTS INVENTORY |                                    |     |  |
|-----------------|------------------------------------|-----|--|
| ID              | DESCRIPTION                        | QTY |  |
| A               | HEADBOARD                          | 1   |  |
| B               | FOOTBOARD                          | 1   |  |
| 0               | CENTER BEAM BRACKET                | 2   |  |
| D               | LEFT SIDE RAIL                     | 1   |  |
| <b>B</b>        | RIGHT SIDE RAIL                    | 1   |  |
| •               | CENTER BEAM                        | 1   |  |
| G               | CENTER LEG BRACKET (PRE-INSTALLED) | 2   |  |
| æ               | FLOATING CENTER LEG                | 2   |  |
| 0               | SLAT CLIP                          | 28  |  |
| 0               | SLAT                               | 28  |  |
| K               | SLAT CENTER BRACKET                | 14  |  |

Structural integrity is warranted only if all fasteners are properly installed & tightened, and the bed is moved only per instructions.

(1

(3

- Unscrew bolts (Q) from center leg brackets (G) and floating center legs (H) before attaching to center beam (F).
- Attach floating center legs (H) where labels are situated on center beam (F). Ensure that legs are straight, perpendicular to center beam.