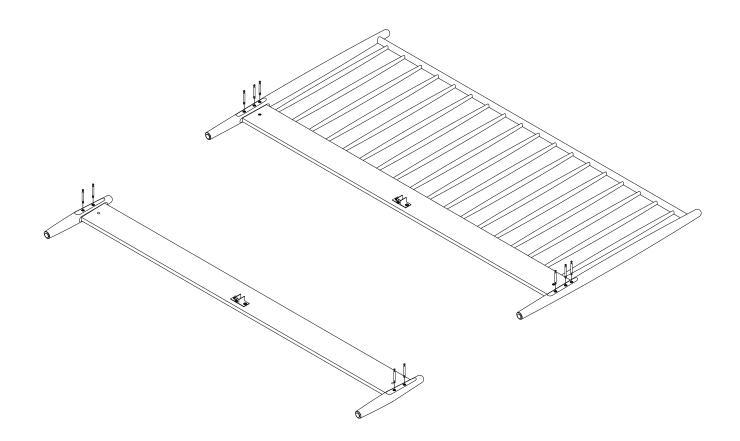

| PARTS INVENTORY |                                    |     |  |
|-----------------|------------------------------------|-----|--|
| ID              | DESCRIPTION                        | QTY |  |
| A               | HEADBOARD                          | 1   |  |
| B               | FOOTBOARD                          | 1   |  |
| 0               | CENTER BEAM BRACKET                | 2   |  |
| D               | LEFT SIDE RAIL                     | 1   |  |
| <b>B</b>        | RIGHT SIDE RAIL                    | 1   |  |
| •               | CENTER BEAM                        | 1   |  |
| G               | CENTER LEG BRACKET (PRE-INSTALLED) | 2   |  |
| æ               | FLOATING CENTER LEG                | 2   |  |
| 0               | SLAT CLIP                          | 28  |  |
| 0               | SLAT                               | 28  |  |
| K               | SLAT CENTER BRACKET                | 14  |  |