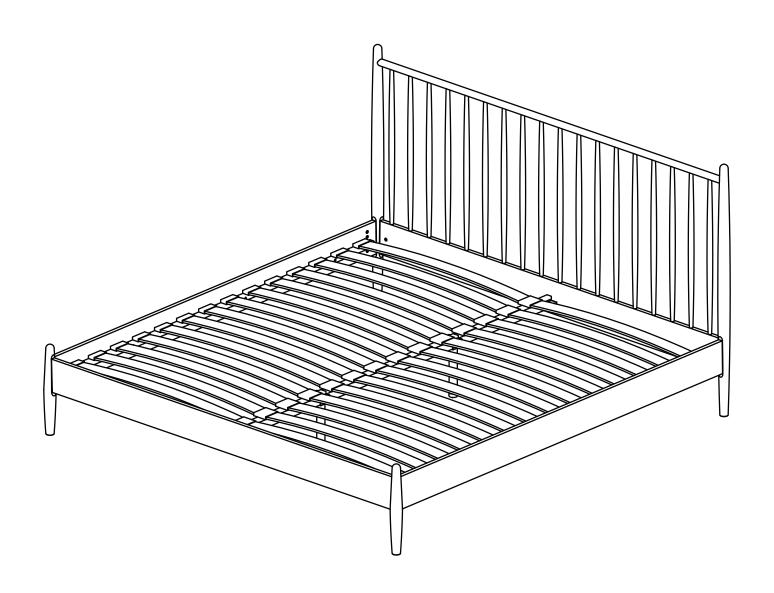

## ARTICLE.

## **Assembly Instructions**



LENIA

Bed

ARTICLE. LENIA Bed Page 2 of 10

## **ASSEMBLY INSTRUCTIONS**

Read these instructions carefully and keep for future reference. Refer to parts inventory for guidance, and ensure you have all pieces before starting.

When assembling, place all parts on a soft, clean, and flat surface such as a carpet to prevent scratches.

If you're having difficulty, our friendly Customer Care team is always here to help. Call us at **1.888.746.3455** during business hours, email **service@article.com** or chat live at **article.com**.



| PARTS INVENTORY |                                    |     |  |
|-----------------|------------------------------------|-----|--|
| ID              | DESCRIPTION                        | QTY |  |
| A               | HEADBOARD                          | 1