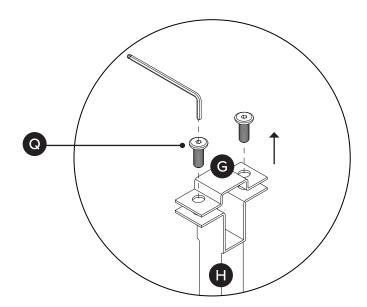

| PARTS INVENTORY |                                    |     |  |
|-----------------|------------------------------------|-----|--|
| ID              | DESCRIPTION                        | QTY |  |
| A               | HEADBOARD                          | 1   |  |
| B               | FOOTBOARD                          | 1   |  |
| 0               | CENTER BEAM BRACKET                | 2   |  |
| D               | LEFT SIDE RAIL                     | 1   |  |
| <b>B</b>        | RIGHT SIDE RAIL                    | 1   |  |
| •               | CENTER BEAM                        | 1   |  |
| G               | CENTER LEG BRACKET (PRE-INSTALLED) | 2   |  |
| æ               | FLOATING CENTER LEG                | 2   |  |
| 0               | SLAT CLIP                          | 28  |  |
| 0               | SLAT                               | 28  |  |
| K               | SLAT CENTER BRACKET                | 14  |  |

| PARTS INVENTORY CONT. |                                   |          |     |
|-----------------------|-----------------------------------|----------|-----|
| ID                    | DESCRIPTION                       |          | QTY |
| 0                     | FELT PAD                          |          | 4   |
| M                     | ALLEN KEY                         |          | 1   |
| N                     | M6 × 12MM BOLT                    |          | 4   |
| 0                     | COMPRESSION FITTING<br>ANCHOR     |          | 10  |
| P                     | M8 × 8MM SCREW                    | <b>®</b> | 10  |
| Q                     | M6 × 20MM BOLT<br>(PRE-INSTALLED) | 0        | 4   |

Structural integrity is warranted only if all fasteners are properly installed & tightened, and the bed is moved only per instructions.

(1

(3

- Unscrew bolts (Q) from center leg brackets (G) and floating center legs (H) before attaching to center beam (F).
- Attach floating center legs (H) where labels are situated on center beam (F). Ensure that legs are straight, perpendicular to center beam.