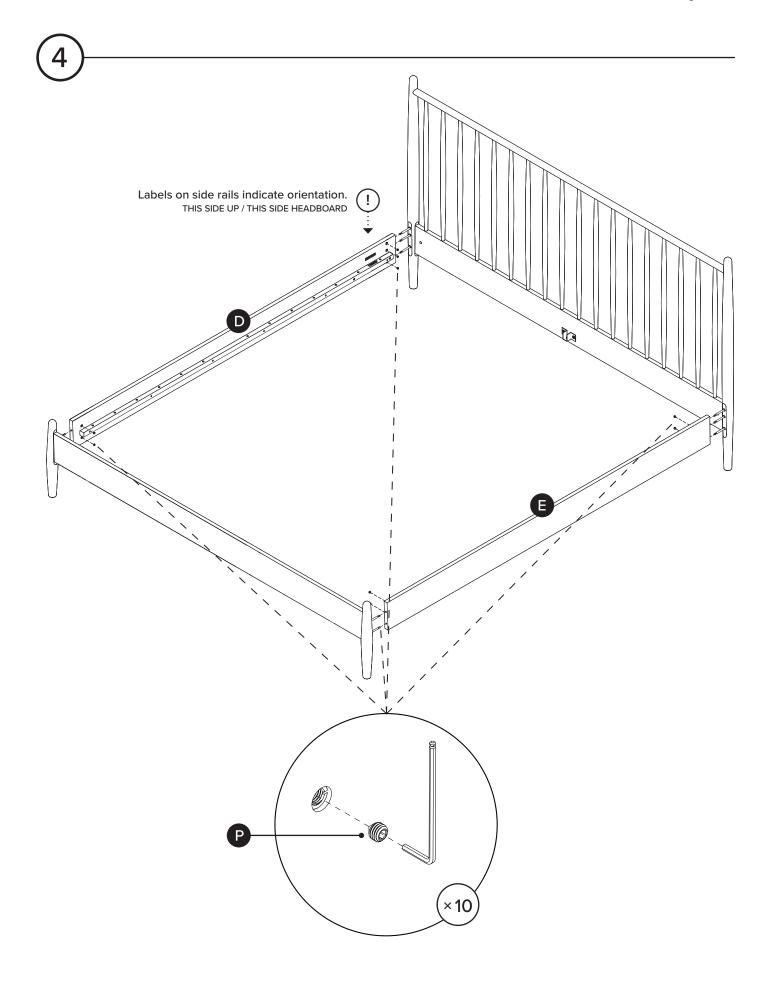

| PARTS INVENTORY |                                    |     |  |
|-----------------|------------------------------------|-----|--|
| ID              | DESCRIPTION                        | QTY |  |
| A               | HEADBOARD                          | 1   |  |
| B               | FOOTBOARD                          | 1   |  |
| 0               | CENTER BEAM BRACKET                | 2   |  |
| D               | LEFT SIDE RAIL                     | 1   |  |
| <b>B</b>        | RIGHT SIDE RAIL                    | 1   |  |
| •               | CENTER BEAM                        | 1   |  |
| G               | CENTER LEG BRACKET (PRE-INSTALLED) | 2   |  |
| æ               | FLOATING CENTER LEG                | 2   |  |
| 0               | SLAT CLIP                          | 28  |  |
| 0               | SLAT                               | 28  |  |
| K               | SLAT CENTER BRACKET                | 14  |  |

| PARTS INVENTORY CONT. |                                   |          |     |
|-----------------------|-----------------------------------|----------|-----|
| ID                    | DESCRIPTION                       |          | QTY |
| 0                     | FELT PAD                          |          | 4   |
| M                     | ALLEN KEY                         |          | 1   |
| N                     | M6 × 12MM BOLT                    |          | 4   |
| 0                     | COMPRESSION FITTING<br>ANCHOR     |          | 10  |
| P                     | M8 × 8MM SCREW                    | <b>®</b> | 10  |
| Q                     | M6 × 20MM BOLT<br>(PRE-INSTALLED) | 0        | 4   |

Structural integrity is warranted only if all fasteners are properly installed & tightened, and the bed is moved only per instructions.

(1

(3

- Unscrew bolts (Q) from center leg brackets (G) and floating center legs (H) before attaching to center beam (F).
- Attach floating center legs (H) where labels are situated on center beam (F). Ensure that legs are straight, perpendicular to center beam.