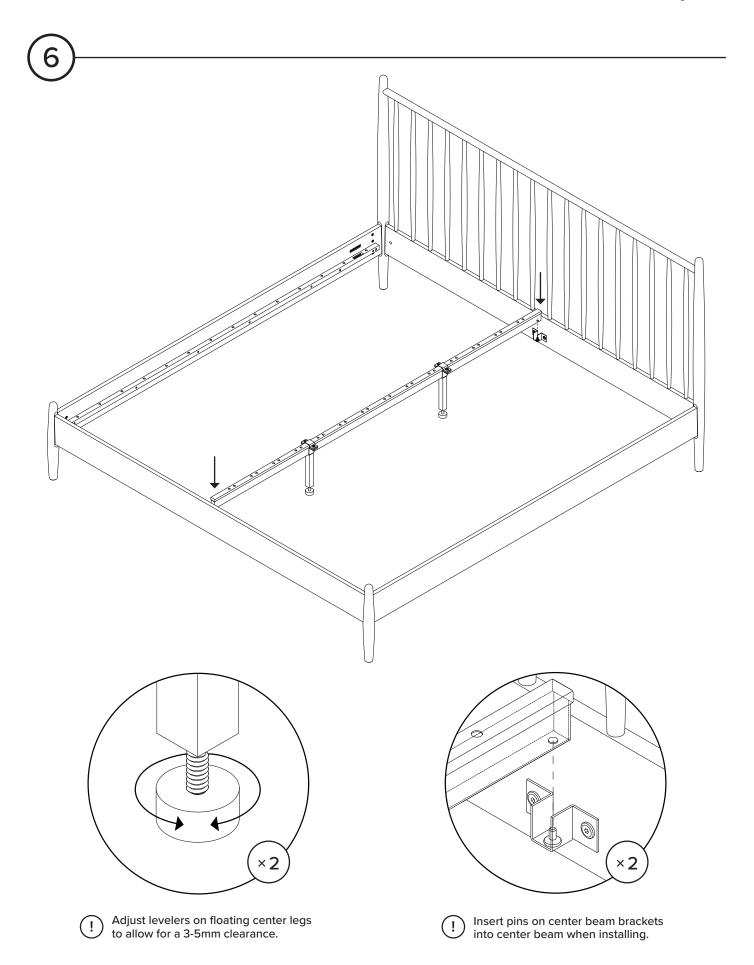

Structural integrity is warranted only if all fasteners are properly installed & tightened, and the bed is moved only per instructions.

(1

(3

- Unscrew bolts (Q) from center leg brackets (G) and floating center legs (H) before attaching to center beam (F).
- Attach floating center legs (H) where labels are situated on center beam (F). Ensure that legs are straight, perpendicular to center beam.