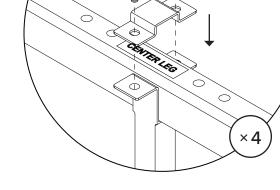

Structural integrity is warranted only if all fasteners are properly installed & tightened, and the bed is moved only per instructions.

(1

(3

- Unscrew bolts (Q) from center leg brackets (G) and floating center legs (H) before attaching to center beam (F).
- Attach floating center legs (H) where labels are situated on center beam (F). Ensure that legs are straight, perpendicular to center beam.