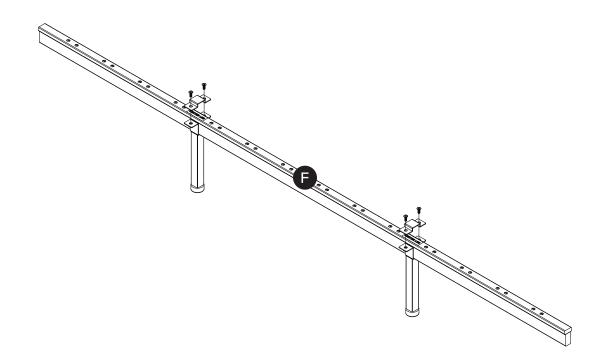

Structural integrity is warranted only if all fasteners are properly installed & tightened, and the bed is moved only per instructions.

(1

(3

- Unscrew bolts (Q) from center leg brackets (G) and floating center legs (H) before attaching to center beam (F).
- Attach floating center legs (H) where labels are situated on center beam (F). Ensure that legs are straight, perpendicular to center beam.