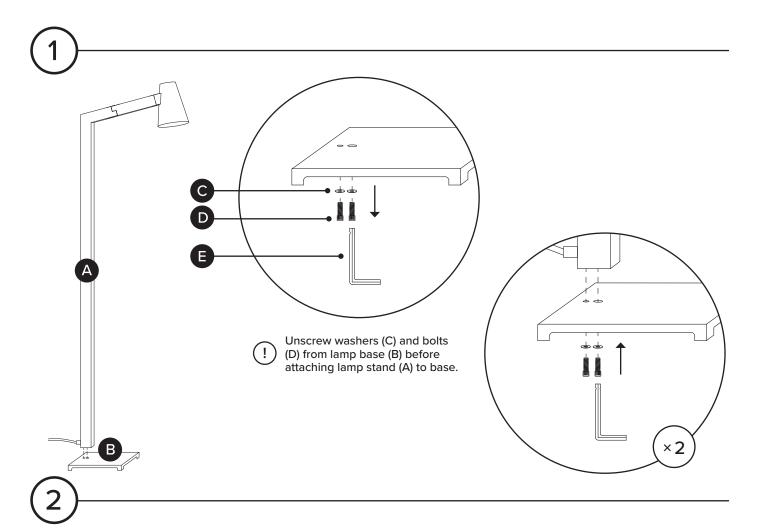

| PARTS INVENTORY |                                   |  |     |
|-----------------|-----------------------------------|--|-----|
| ID              | DESCRIPTION                       |  | QTY |
| A               | LAMP                              |  | 1   |
| B               | BASE                              |  | 1   |
| G               | WASHER<br>(PRE-INSTALLED)         |  | 2   |
| D               | M6 × 20MM BOLT<br>(PRE-INSTALLED) |  | 2   |
| <b>B</b>        | ALLEN KEY                         |  | 1   |
| <b>6</b>        | BULB                              |  | 1   |