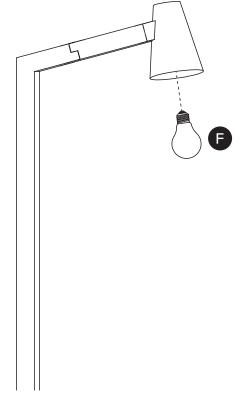

| PARTS INVENTORY |                                   |  |     |
|-----------------|-----------------------------------|--|-----|
| ID              | DESCRIPTION                       |  | QTY |
| A               | LAMP                              |  | 1   |
| B               | BASE                              |  | 1   |
| G               | WASHER<br>(PRE-INSTALLED)         |  | 2   |
| D               | M6 × 20MM BOLT<br>(PRE-INSTALLED) |  | 2   |
| <b>B</b>        | ALLEN KEY                         |  | 1   |
| <b>6</b>        | BULB                              |  | 1   |