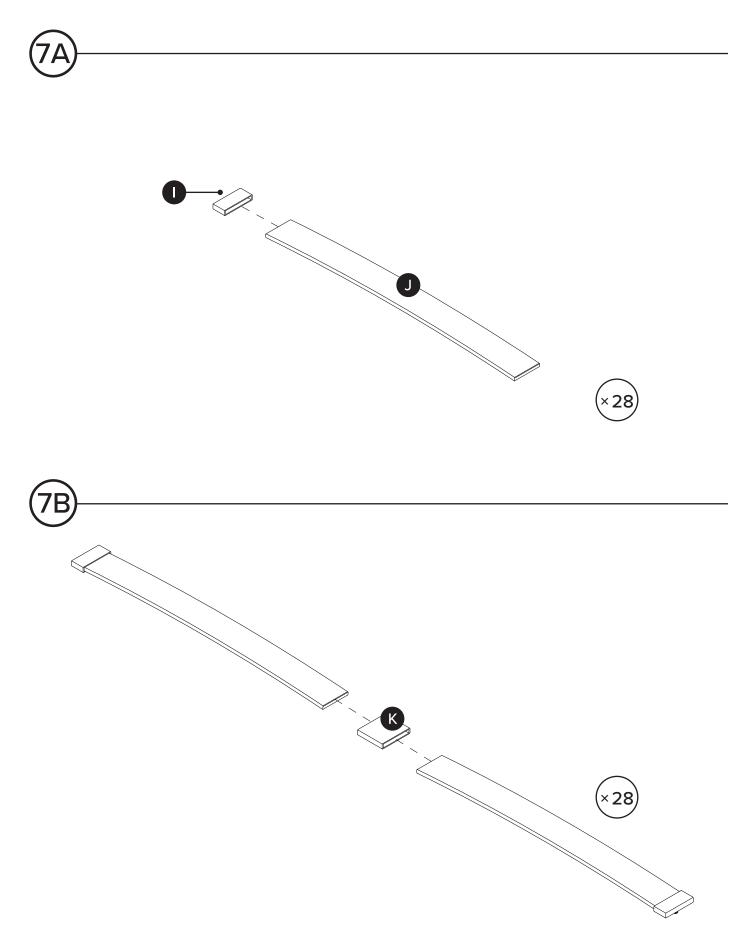

| PARTS INVENTORY |                                       |     |  |
|-----------------|---------------------------------------|-----|--|
| ID              | DESCRIPTION                           | QTY |  |
| A               | HEADBOARD                             | 1   |  |
| В               | FOOTBOARD                             | 1   |  |
| C               | CENTER BEAM BRACKET                   | 2   |  |
| D               | LEFT SIDE RAIL                        | 1   |  |
| Ð               | RIGHT SIDE RAIL                       | 1   |  |
| Ð               | CENTER BEAM                           | 1   |  |
| G               | CENTER LEG BRACKET<br>(PRE-INSTALLED) | 2   |  |
| 8               | FLOATING CENTER LEG                   | 2   |  |
| 0               | SLAT CLIP                             | 28  |  |
| J               | SLAT                                  | 28  |  |
| K               | SLAT CENTER BRACKET                   | 14  |  |