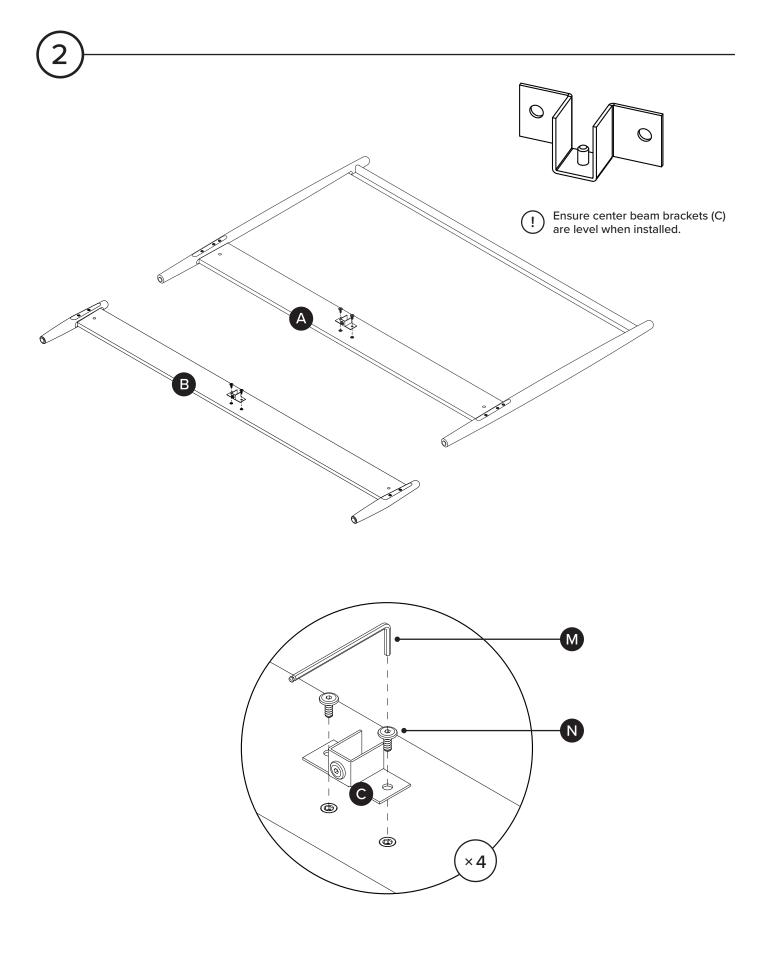

| PARTS INVENTORY |                                       |     |  |
|-----------------|---------------------------------------|-----|--|
| ID              | DESCRIPTION                           | QTY |  |
| A               | HEADBOARD                             | 1   |  |
| В               | FOOTBOARD                             | 1   |  |
| C               | CENTER BEAM BRACKET                   | 2   |  |
| D               | LEFT SIDE RAIL                        | 1   |  |
| Ð               | RIGHT SIDE RAIL                       | 1   |  |
| Ð               | CENTER BEAM                           | 1   |  |
| G               | CENTER LEG BRACKET<br>(PRE-INSTALLED) | 2   |  |
| 8               | FLOATING CENTER LEG                   | 2   |  |
| 0               | SLAT CLIP                             | 28  |  |
| J               | SLAT                                  | 28  |  |
| K               | SLAT CENTER BRACKET                   | 14  |  |

| PARTS INVENTORY CONT. |                                   |            |     |  |
|-----------------------|-----------------------------------|------------|-----|--|
| ID                    | DESCRIPTION                       |            | QTY |  |
| C                     | FELT PAD                          | $\bigcirc$ | 4   |  |
| M                     | ALLEN KEY                         | <b>(</b>   | 1   |  |
| N                     | M6 × 12MM BOLT                    |            | 4   |  |
| 0                     | COMPRESSION FITTING<br>ANCHOR     | ()x)<br>() | 10  |  |
| P                     | M8 × 8MM SCREW                    | 0))        | 10  |  |
| Q                     | M6 × 20MM BOLT<br>(PRE-INSTALLED) |            | 4   |  |