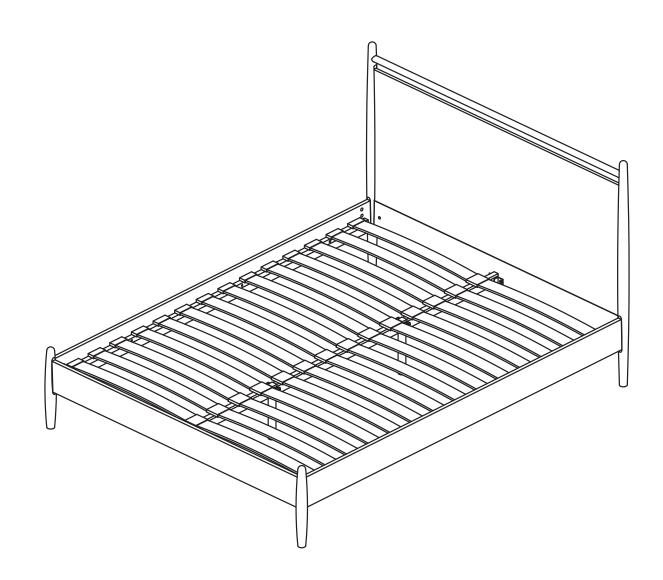

| PARTS INVENTORY |                                       |     |  |
|-----------------|---------------------------------------|-----|--|
| ID              | DESCRIPTION                           | QTY |  |
| A               | HEADBOARD                             | 1   |  |
| В               | FOOTBOARD                             | 1   |  |
| C               | CENTER BEAM BRACKET                   | 2   |  |
| D               | LEFT SIDE RAIL                        | 1   |  |
| Ð               | RIGHT SIDE RAIL                       | 1   |  |
| Ð               | CENTER BEAM                           | 1   |  |
| G               | CENTER LEG BRACKET<br>(PRE-INSTALLED) | 2   |  |
| 8               | FLOATING CENTER LEG                   | 2   |  |
| 0               | SLAT CLIP                             | 28  |  |
| J               | SLAT                                  | 28  |  |
| K               | SLAT CENTER BRACKET                   | 14  |  |

| PARTS INVENTORY CONT. |                                   |            |     |  |
|-----------------------|-----------------------------------|------------|-----|--|
| ID                    | DESCRIPTION                       |            | QTY |  |
| C                     | FELT PAD                          | $\bigcirc$ | 4   |  |
| M                     | ALLEN KEY                         | <b>(</b>   | 1   |  |
| N                     | M6 × 12MM BOLT                    |            | 4   |  |
| 0                     | COMPRESSION FITTING<br>ANCHOR     | ()x)<br>() | 10  |  |
| P                     | M8 × 8MM SCREW                    | 0))        | 10  |  |
| Q                     | M6 × 20MM BOLT<br>(PRE-INSTALLED) |            | 4   |  |