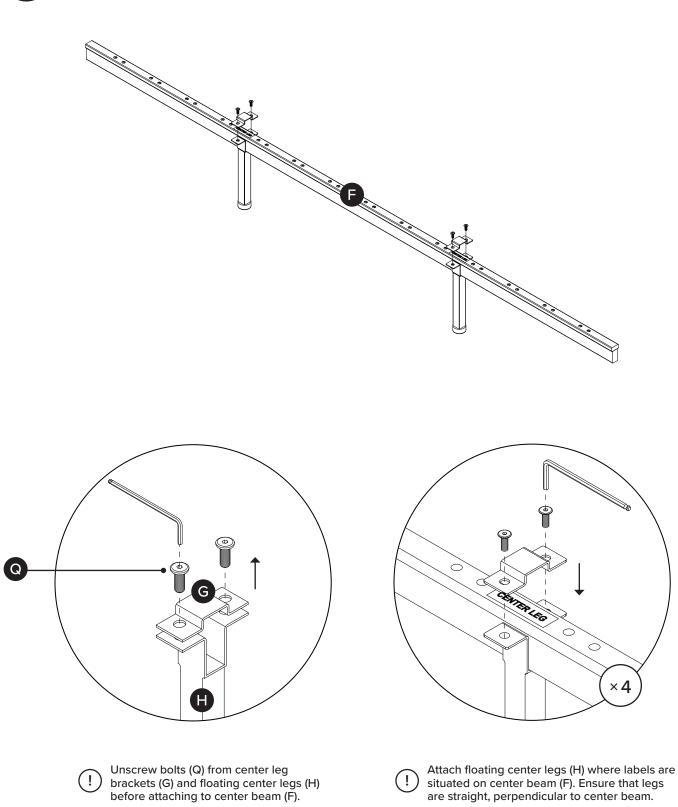

| PARTS INVENTORY |                                       |     |  |
|-----------------|---------------------------------------|-----|--|
| ID              | DESCRIPTION                           | QTY |  |
| A               | HEADBOARD                             | 1   |  |
| В               | FOOTBOARD                             | 1   |  |
| C               | CENTER BEAM BRACKET                   | 2   |  |
| D               | LEFT SIDE RAIL                        | 1   |  |
| Ð               | RIGHT SIDE RAIL                       | 1   |  |
| Ð               | CENTER BEAM                           | 1   |  |
| G               | CENTER LEG BRACKET<br>(PRE-INSTALLED) | 2   |  |
| 8               | FLOATING CENTER LEG                   | 2   |  |
| 0               | SLAT CLIP                             | 28  |  |
| J               | SLAT                                  | 28  |  |
| K               | SLAT CENTER BRACKET                   | 14  |  |

| PARTS INVENTORY CONT. |                                   |            |     |  |
|-----------------------|-----------------------------------|------------|-----|--|
| ID                    | DESCRIPTION                       |            | QTY |  |
| C                     | FELT PAD                          | $\bigcirc$ | 4   |  |
| M                     | ALLEN KEY                         | <b>(</b>   | 1   |  |
| N                     | M6 × 12MM BOLT                    |            | 4   |  |
| 0                     | COMPRESSION FITTING<br>ANCHOR     | ()x)<br>() | 10  |  |
| P                     | M8 × 8MM SCREW                    | 0))        | 10  |  |
| Q                     | M6 × 20MM BOLT<br>(PRE-INSTALLED) |            | 4   |  |