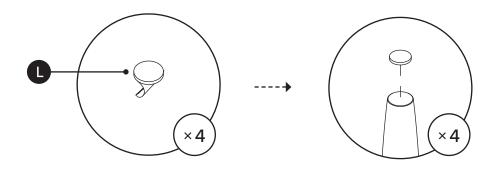

| PARTS INVENTORY CONT. |                                   |            |     |  |
|-----------------------|-----------------------------------|------------|-----|--|
| ID                    | DESCRIPTION                       |            | QTY |  |
| C                     | FELT PAD                          | $\bigcirc$ | 4   |  |
| M                     | ALLEN KEY                         | <b>(</b>   | 1   |  |
| N                     | M6 × 12MM BOLT                    |            | 4   |  |
| 0                     | COMPRESSION FITTING<br>ANCHOR     | ()x)<br>() | 10  |  |
| P                     | M8 × 8MM SCREW                    | 0))        | 10  |  |
| Q                     | M6 × 20MM BOLT<br>(PRE-INSTALLED) |            | 4   |  |