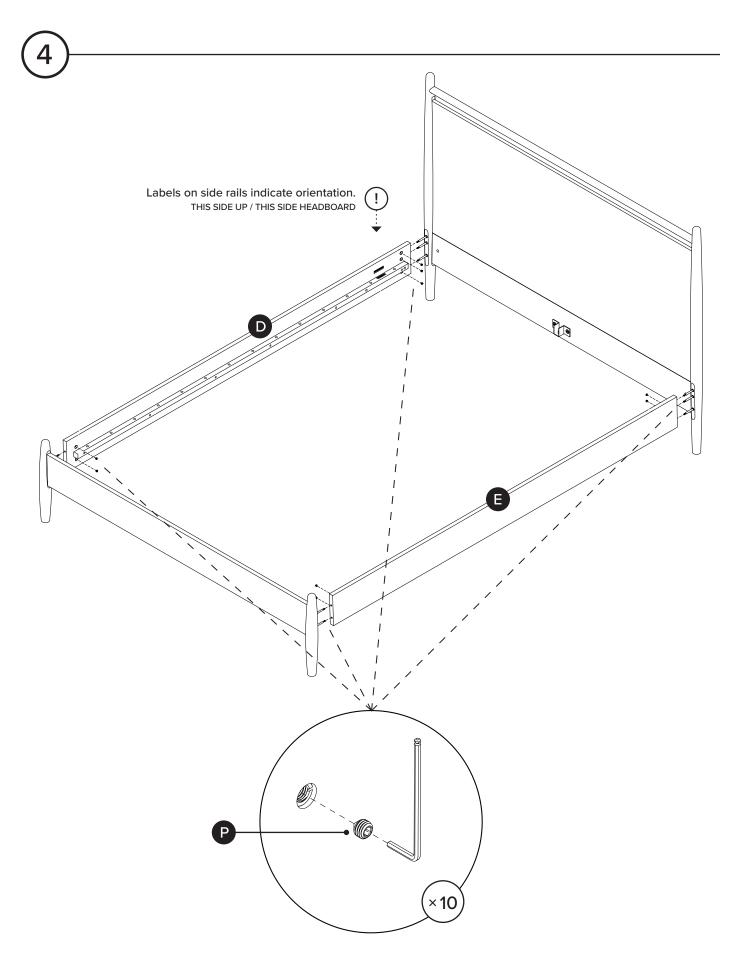

| PARTS INVENTORY |                                       |     |  |
|-----------------|---------------------------------------|-----|--|
| ID              | DESCRIPTION                           | QTY |  |
| A               | HEADBOARD                             | 1   |  |
| В               | FOOTBOARD                             | 1   |  |
| C               | CENTER BEAM BRACKET                   | 2   |  |
| D               | LEFT SIDE RAIL                        | 1   |  |
| Ð               | RIGHT SIDE RAIL                       | 1   |  |
| Ð               | CENTER BEAM                           | 1   |  |
| G               | CENTER LEG BRACKET<br>(PRE-INSTALLED) | 2   |  |
| 8               | FLOATING CENTER LEG                   | 2   |  |
| 0               | SLAT CLIP                             | 28  |  |
| J               | SLAT                                  | 28  |  |
| K               | SLAT CENTER BRACKET                   | 14  |  |

| PARTS INVENTORY CONT. |                                   |            |     |  |
|-----------------------|-----------------------------------|------------|-----|--|
| ID                    | DESCRIPTION                       |            | QTY |  |
| C                     | FELT PAD                          | $\bigcirc$ | 4   |  |
| M                     | ALLEN KEY                         | <b>(</b>   | 1   |  |
| N                     | M6 × 12MM BOLT                    |            | 4   |  |
| 0                     | COMPRESSION FITTING<br>ANCHOR     | ()x)<br>() | 10  |  |
| P                     | M8 × 8MM SCREW                    | 0))        | 10  |  |
| Q                     | M6 × 20MM BOLT<br>(PRE-INSTALLED) |            | 4   |  |