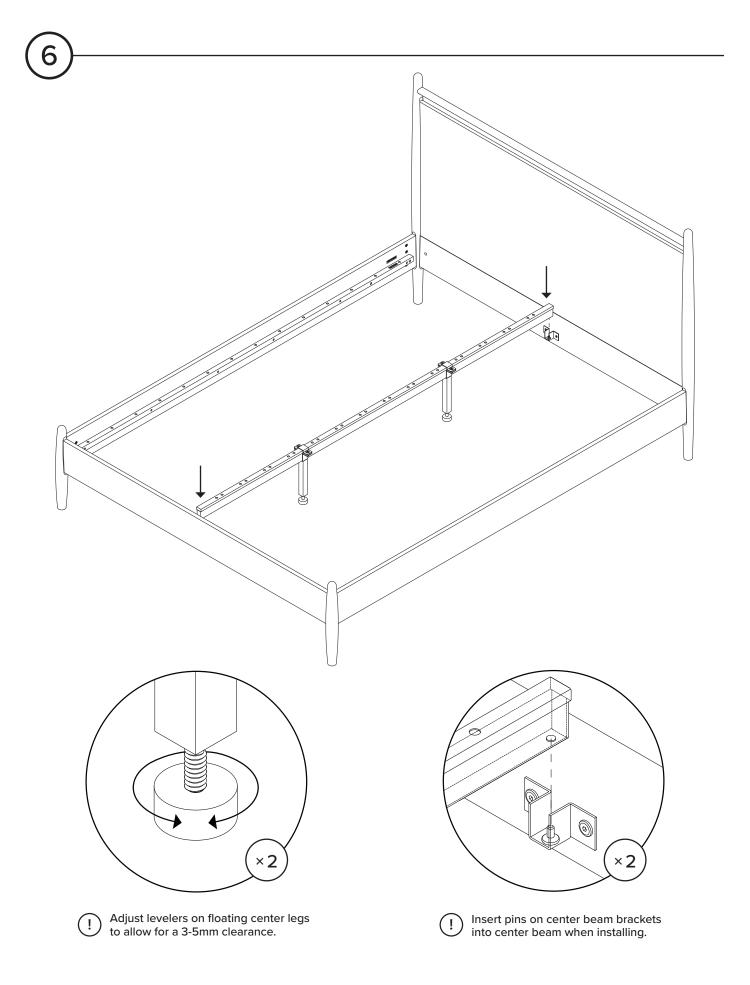

| PARTS INVENTORY |                                       |     |  |
|-----------------|---------------------------------------|-----|--|
| ID              | DESCRIPTION                           | QTY |  |
| A               | HEADBOARD                             | 1   |  |
| В               | FOOTBOARD                             | 1   |  |
| C               | CENTER BEAM BRACKET                   | 2   |  |
| D               | LEFT SIDE RAIL                        | 1   |  |
| Ð               | RIGHT SIDE RAIL                       | 1   |  |
| Ð               | CENTER BEAM                           | 1   |  |
| G               | CENTER LEG BRACKET<br>(PRE-INSTALLED) | 2   |  |
| 8               | FLOATING CENTER LEG                   | 2   |  |
| 0               | SLAT CLIP                             | 28  |  |
| J               | SLAT                                  | 28  |  |
| K               | SLAT CENTER BRACKET                   | 14  |  |

| PARTS INVENTORY CONT. |                                   |            |     |  |
|-----------------------|-----------------------------------|------------|-----|--|
| ID                    | DESCRIPTION                       |            | QTY |  |
| C                     | FELT PAD                          | $\bigcirc$ | 4   |  |
| M                     | ALLEN KEY                         | <b>(</b>   | 1   |  |
| N                     | M6 × 12MM BOLT                    |            | 4   |  |
| 0                     | COMPRESSION FITTING<br>ANCHOR     | ()x)<br>() | 10  |  |
| P                     | M8 × 8MM SCREW                    | 0))        | 10  |  |
| Q                     | M6 × 20MM BOLT<br>(PRE-INSTALLED) |            | 4   |  |