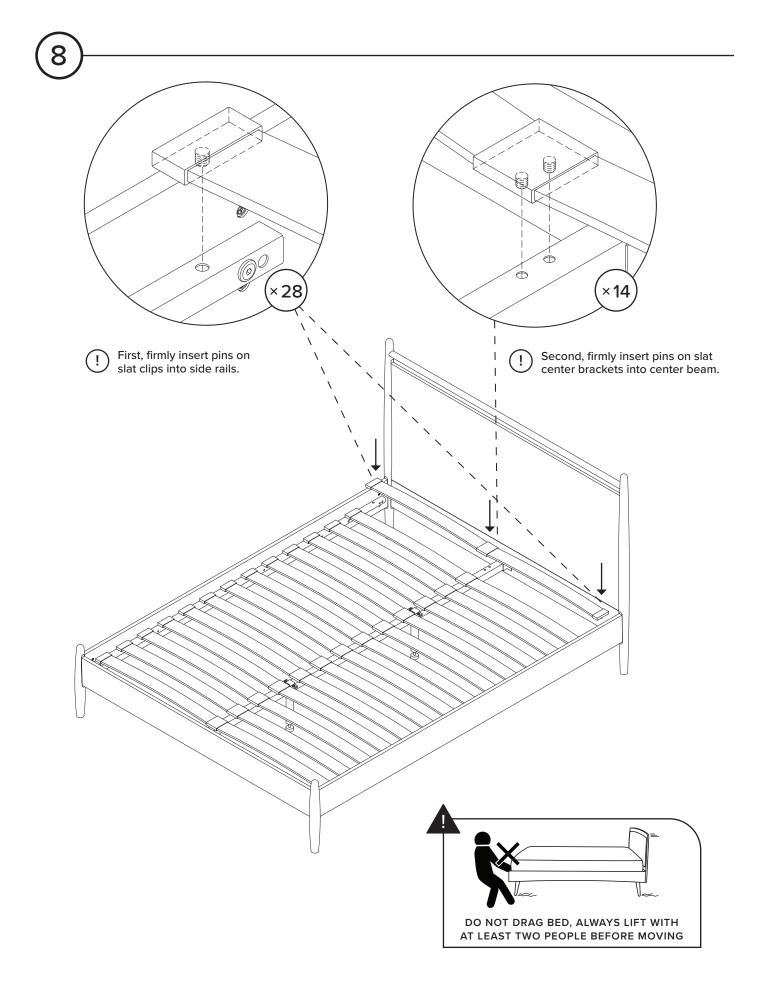

| PARTS INVENTORY |                                       |     |  |
|-----------------|---------------------------------------|-----|--|
| ID              | DESCRIPTION                           | QTY |  |
| A               | HEADBOARD                             | 1   |  |
| В               | FOOTBOARD                             | 1   |  |
| C               | CENTER BEAM BRACKET                   | 2   |  |
| D               | LEFT SIDE RAIL                        | 1   |  |
| Ð               | RIGHT SIDE RAIL                       | 1   |  |
| Ð               | CENTER BEAM                           | 1   |  |
| G               | CENTER LEG BRACKET<br>(PRE-INSTALLED) | 2   |  |
| 8               | FLOATING CENTER LEG                   | 2   |  |
| 0               | SLAT CLIP                             | 28  |  |
| J               | SLAT                                  | 28  |  |
| K               | SLAT CENTER BRACKET                   | 14  |  |