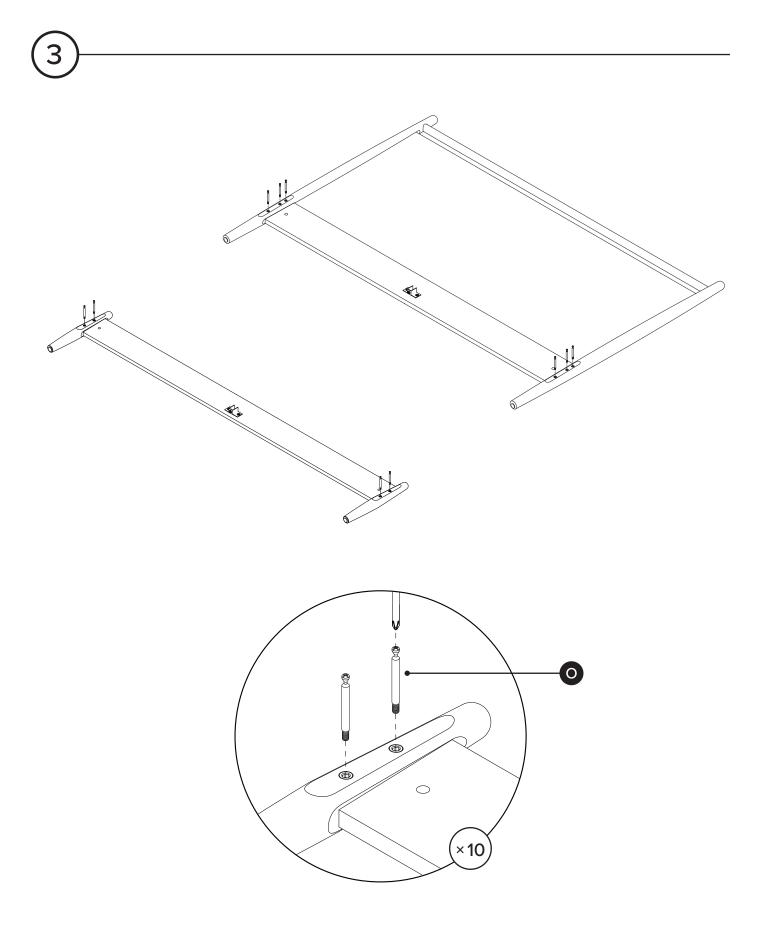

| PARTS INVENTORY CONT. |                                   |            |     |  |
|-----------------------|-----------------------------------|------------|-----|--|
| ID                    | DESCRIPTION                       |            | QTY |  |
| C                     | FELT PAD                          | $\bigcirc$ | 4   |  |
| M                     | ALLEN KEY                         | <b>(</b>   | 1   |  |
| N                     | M6 × 12MM BOLT                    |            | 4   |  |
| 0                     | COMPRESSION FITTING<br>ANCHOR     | ()x)<br>() | 10  |  |
| P                     | M8 × 8MM SCREW                    | 0))        | 10  |  |
| Q                     | M6 × 20MM BOLT<br>(PRE-INSTALLED) |            | 4   |  |